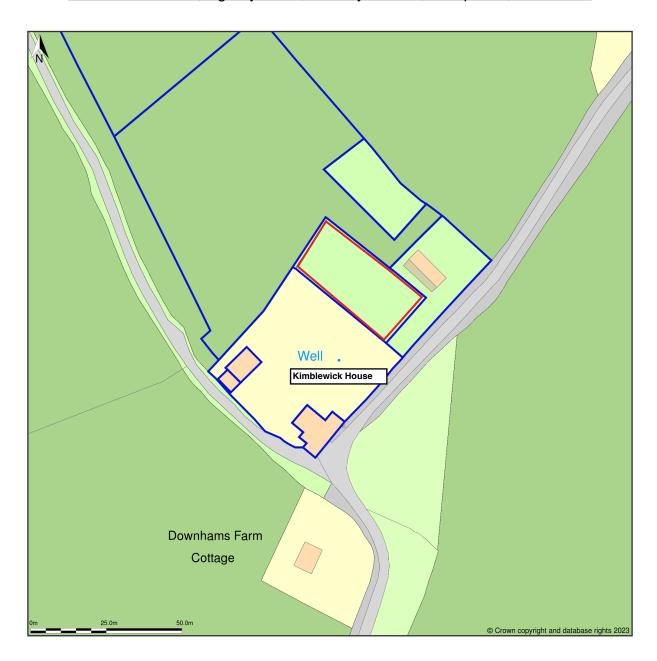

## Kimblewick House, Egbury Road, St Mary Bourne, Hampshire, SP11 6DN

Location Plan shows area bounded by: 443462.89, 152217.58 443662.89, 152417.58 (at a scale of 1:1250), OSGridRef: SU43565231. The representation of a road, track or path is no evidence of a right of way. The representation of features as lines is no evidence of a property boundary.

Produced on 28th Nov 2023 from the Ordnance Survey National Geographic Database and incorporating surveyed revision available at this date. Reproduction in whole or part is prohibited without the prior permission of Ordnance Survey. © Crown copyright 2023. Supplied by www.buyaplan.co.uk a licensed Ordnance Survey partner (100053143). Unique plan reference: #00863845-8537D2.