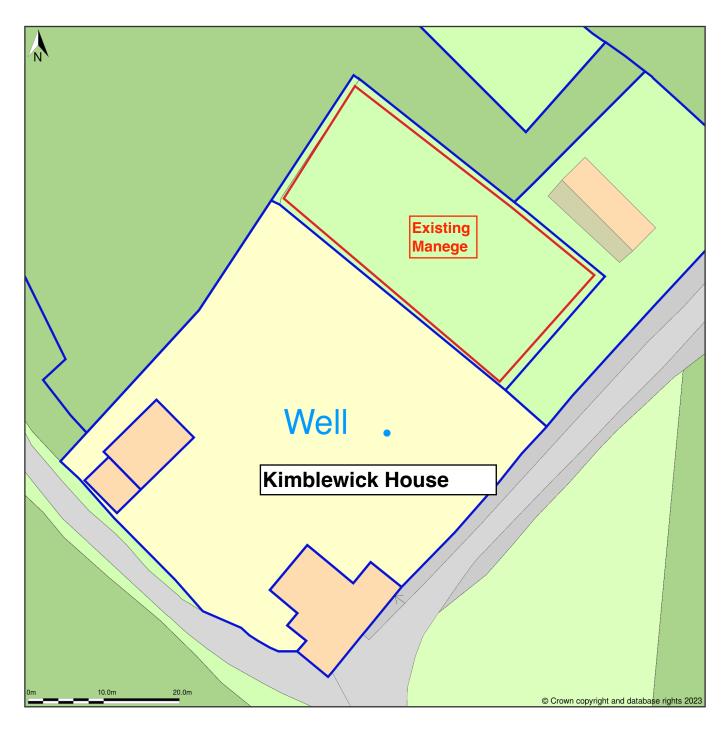

## Kimblewick House, Egbury Road, St Mary Bourne, Hampshire, SP11 6DN

Site Plan (also called a Block Plan) shows area bounded by: 443517.89, 152272.58 443607.89, 152362.58 (at a scale of 1:500), OSGridRef: SU43565231. The representation of a road, track or path is no evidence of a right of way. The representation of features as lines is no evidence of a property boundary.

Produced on 28th Nov 2023 from the Ordnance Survey National Geographic Database and incorporating surveyed revision available at this date. Reproduction in whole or part is prohibited without the prior permission of Ordnance Survey. © Crown copyright 2023. Supplied by www.buyaplan.co.uk a licensed Ordnance Survey partner (100053143). Unique plan reference: #00863846-3870A9.