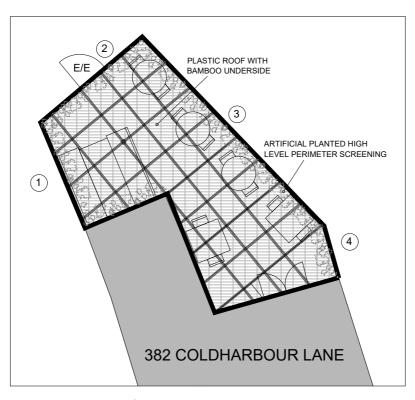

Existing courtyard prior to changes

Courtyard as it now

|  | PROJECT TITLE: 382 Coldharbour Lane London SW9 8LF | DRAWING TITLE: Retrospective Approval Rear Courtyard Plans | October 2023          | REVISION: | living in modern environments | LIME Architects The Forge 20 Beardell Street London SE19 1TP         |
|--|----------------------------------------------------|------------------------------------------------------------|-----------------------|-----------|-------------------------------|----------------------------------------------------------------------|
|  | CLIENT: AMK 4 Ltd                                  | SCALE: 1:100 @ A4                                          | DRAWING No: 360.23.03 | DRAWN BY: |                               | T +44 (0)20 8771 1081<br>F +44 (0)20 8771 2377<br>E info@LIME.uk.com |