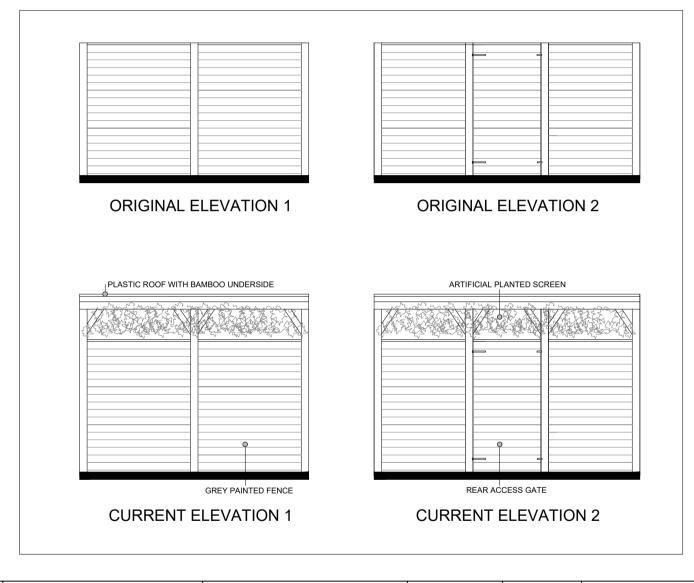

| PROJECT TITLE:<br>382 Coldharbour Lane<br>London SW9 8LF | Retrospective Approval Rear Courtyard Current Fencing & Trellising Along With Original Courtyard Fencing 1 of 2 Drawings | SCALE: 1:50 & A4  0 1 2 | October 2023 | REVISION:             |           | LIME Architects The Forge 20 Beardell Street London SE19 1TP |
|----------------------------------------------------------|--------------------------------------------------------------------------------------------------------------------------|-------------------------|--------------|-----------------------|-----------|--------------------------------------------------------------|
| CLIENT:<br>AMK 4 Ltd                                     |                                                                                                                          |                         | 1 2          | DRAWING No: 360.23.04 | DRAWN BY: | living in modern environments                                |