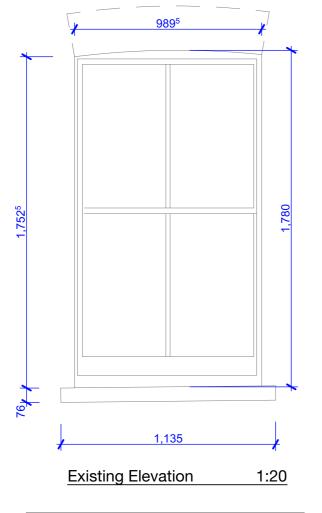

Existing Plan 1:20

Existing timber frame window dotted and damage beyond repair.

Existing Section 1:20

New uPVC sash window with frame size to match original with trickle vent incorporated to aid ventilation.