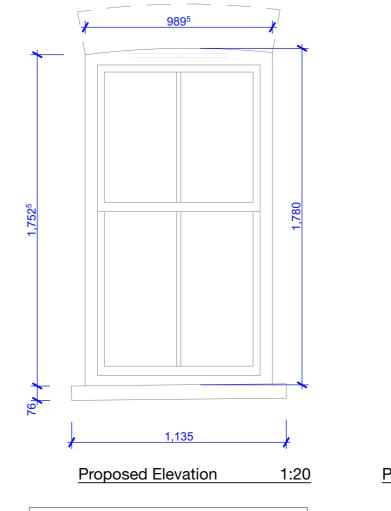

Existing Plan 1:20

Existing timber frame window dotted and damage beyond repair.

Existing Section 1:20

New uPVC sash window with frame size to match original with trickle vent incorporated to aid ventilation.