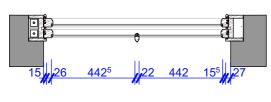

Existing Plan 1:20

Existing timber frame window dotted and damage beyond repair.

Existing Section 1:20

New uPVC sash window with frame size to match original with trickle vent incorporated to aid ventilation.