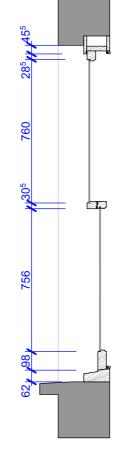

Existing Plan 1:20

Existing timber frame window dotted and damage beyond repair.

Existing Section 1:20

New uPVC sash window with frame size to match original with trickle vent incorporated to aid ventilation.