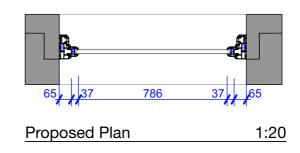

Existing Plan 1:20

Existing timber frame window dotted and damage beyond repair.

Existing Section 1:20

New uPVC sash window with frame size to match original with trickle vent incorporated to aid ventilation.