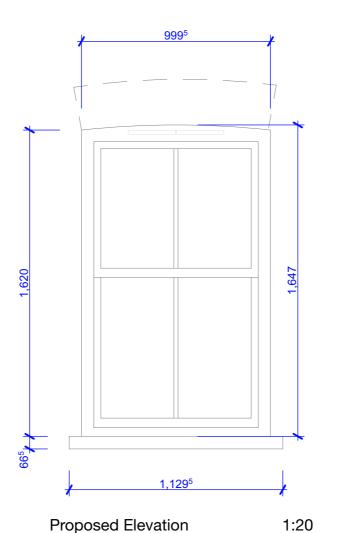

Existing Rear Elevation 1:200

Proposed Section 1:20

**Existing Elevation** 

Existing timber frame window dotted

and damage beyond repair.

**PLANNING** No dimensions are to be scaled from this drawing. All dimensions & levels to be checked on site prior to any works proceeding. Any discrepancies to confirmed with the architect. Coull Architecture Ltd is registered in England & Wales, no. 11544890. This drawing is the copyright of Coull Architecture Ltd.