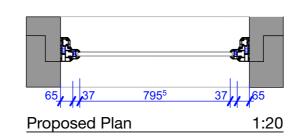

Existing Rear Elevation 1:200

Proposed Section 1:20

**Existing Elevation** 

Existing timber frame window dotted

and damage beyond repair.

**PLANNING** No dimensions are to be scaled from this drawing. All dimensions & levels to be checked on site prior to any works proceeding. Any discrepancies to confirmed with the architect. Coull Architecture Ltd is registered in England & Wales, no. 11544890. This drawing is the copyright of Coull Architecture Ltd.