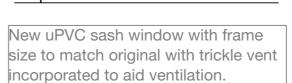

Existing Rear Elevation 1:200

Proposed Section 1:20

**Existing Elevation** 

Existing timber frame window dotted

and damage beyond repair.

**PLANNING** No dimensions are to be scaled from this drawing. All dimensions & levels to be checked on site prior to any works proceeding. Any discrepancies to confirmed with the architect. Coull Architecture Ltd is registered in England & Wales, no. 11544890. This drawing is the copyright of Coull Architecture Ltd.