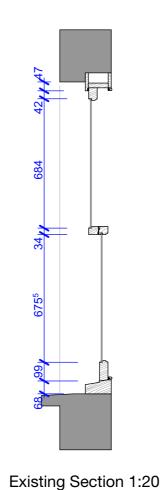

Existing Rear Elevation 1:200

Proposed Section 1:20

**Existing Elevation** 

Existing timber frame window dotted

and damage beyond repair.

**PLANNING** No dimensions are to be scaled from this drawing. All dimensions & levels to be checked on site prior to any works proceeding. Any discrepancies to confirmed with the architect. Coull Architecture Ltd is registered in England & Wales, no. 11544890. This drawing is the copyright of Coull Architecture Ltd.