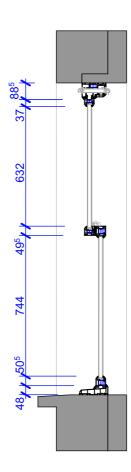

Existing Rear Elevation 1:200

Proposed Section 1:20

**Existing Elevation** 

Existing timber frame window dotted

and damage beyond repair.

**PLANNING** No dimensions are to be scaled from this drawing. All dimensions & levels to be checked on site prior to any works proceeding. Any discrepancies to confirmed with the architect. Coull Architecture Ltd is registered in England & Wales, no. 11544890. This drawing is the copyright of Coull Architecture Ltd.