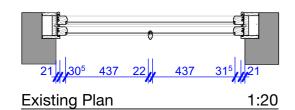

Existing Rear Elevation 1:200

Proposed Section 1:20

**Existing Elevation** 

Existing timber frame window dotted

and damage beyond repair.

**PLANNING** No dimensions are to be scaled from this drawing. All dimensions & levels to be checked on site prior to any works proceeding. Any discrepancies to confirmed with the architect. Coull Architecture Ltd is registered in England & Wales, no. 11544890. This drawing is the copyright of Coull Architecture Ltd.