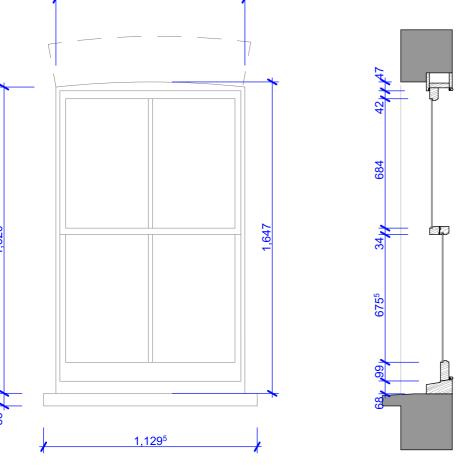

Existing Rear Elevation 1:200

Proposed Section 1:20

**Existing Elevation** 

Existing timber frame window dotted

and damage beyond repair.

**PLANNING** No dimensions are to be scaled from this drawing. All dimensions & levels to be checked on site prior to any works proceeding. Any discrepancies to confirmed with the architect. Coull Architecture Ltd is registered in England & Wales, no. 11544890. This drawing is the copyright of Coull Architecture Ltd.