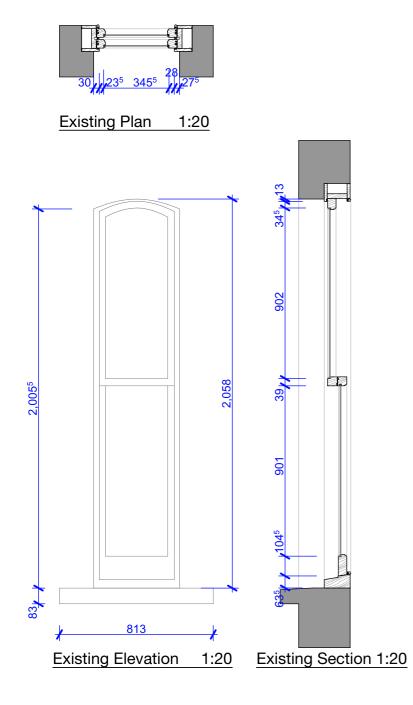

Existing timber frame window dotted and damage beyond repair.

New uPVC sash window with frame size to match original with trickle vent incorporated to aid ventilation.

| PLANNING                                                                                                                                                                                                                                                                                                                 | R |
|--------------------------------------------------------------------------------------------------------------------------------------------------------------------------------------------------------------------------------------------------------------------------------------------------------------------------|---|
| No dimensions are to be scaled from this drawing. All dimensions & levels to be<br>checked on site prior to any works proceeding. Any discrepancies to confirmed<br>with the architect. Coull Architecture Ld is registered in England & Wales, no.<br>1544890. This drawing is the copyright of Coull Architecture Ltd. | A |
| www.coullarchitecture.com                                                                                                                                                                                                                                                                                                |   |