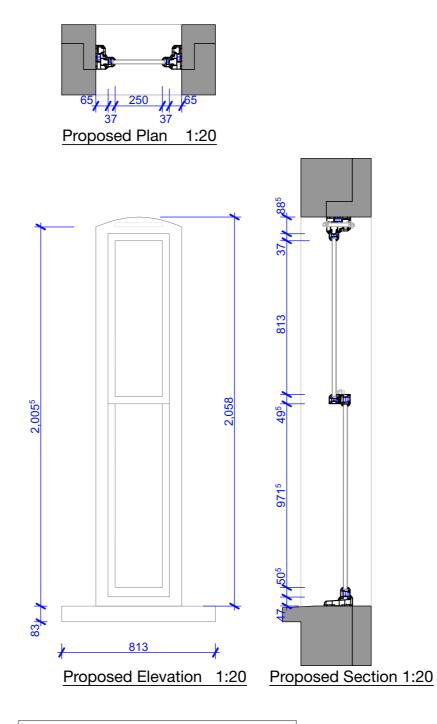

Existing timber frame window dotted and damage beyond repair.

New uPVC sash window with frame size to match original with trickle vent incorporated to aid ventilation.

| PLANNING                                                                                                                                                                                                                                                                                                                 | R |
|--------------------------------------------------------------------------------------------------------------------------------------------------------------------------------------------------------------------------------------------------------------------------------------------------------------------------|---|
| No dimensions are to be scaled from this drawing. All dimensions & levels to be<br>checked on site prior to any works proceeding. Any discrepancies to confirmed<br>with the architect. Coull Architecture Ld is registered in England & Wales, no.<br>1544890. This drawing is the copyright of Coull Architecture Ltd. | A |
| www.coullarchitecture.com                                                                                                                                                                                                                                                                                                |   |