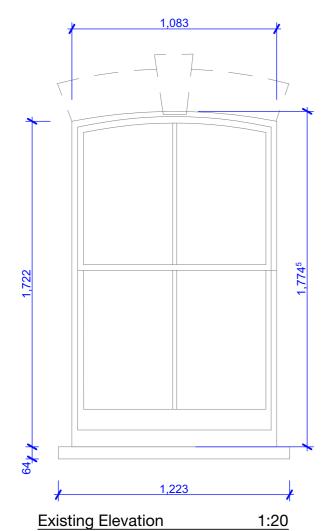

**Existing Plan** 1:20

Existing timber frame window dotted and damage beyond repair.

Proposed Plan 1:20

Proposed Section 1:20

**PLANNING** 

No dimensions are to be scaled from this drawing. All dimensions & levels to be checked on site prior to any works proceeding. Any discrepancies to confirmed with the architect. Coull Architecture Ltd is registered in England & Wales, no. 11544890. This drawing is the copyright of Coull Architecture Ltd.