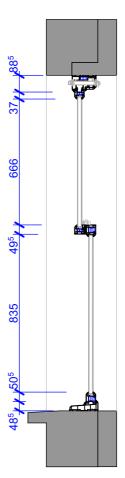

**Existing Plan** 1:20

Existing timber frame window dotted and damage beyond repair.

Proposed Plan 1:20

Proposed Section 1:20

**PLANNING** 

No dimensions are to be scaled from this drawing. All dimensions & levels to be checked on site prior to any works proceeding. Any discrepancies to confirmed with the architect. Coull Architecture Ltd is registered in England & Wales, no. 11544890. This drawing is the copyright of Coull Architecture Ltd.