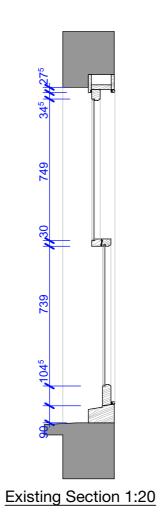

**Existing Plan** 1:20

Existing timber frame window dotted and damage beyond repair.

Proposed Plan 1:20

Proposed Section 1:20

**PLANNING** 

No dimensions are to be scaled from this drawing. All dimensions & levels to be checked on site prior to any works proceeding. Any discrepancies to confirmed with the architect. Coull Architecture Ltd is registered in England & Wales, no. 11544890. This drawing is the copyright of Coull Architecture Ltd.