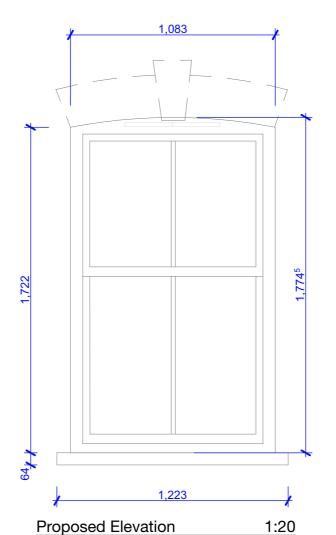

**Existing Plan** 1:20

Existing timber frame window dotted and damage beyond repair.

Proposed Plan 1:20

Proposed Section 1:20

**PLANNING** 

No dimensions are to be scaled from this drawing. All dimensions & levels to be checked on site prior to any works proceeding. Any discrepancies to confirmed with the architect. Coull Architecture Ltd is registered in England & Wales, no. 11544890. This drawing is the copyright of Coull Architecture Ltd.