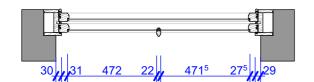

**Existing Plan** 1:20

Existing timber frame window dotted and damage beyond repair.

Proposed Plan 1:20

Proposed Section 1:20

**PLANNING** 

No dimensions are to be scaled from this drawing. All dimensions & levels to be checked on site prior to any works proceeding. Any discrepancies to confirmed with the architect. Coull Architecture Ltd is registered in England & Wales, no. 11544890. This drawing is the copyright of Coull Architecture Ltd.