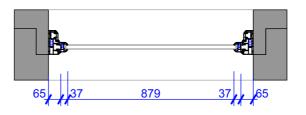

**Existing Plan** 1:20

Existing timber frame window dotted and damage beyond repair.

Proposed Plan 1:20

Proposed Section 1:20

**PLANNING** 

No dimensions are to be scaled from this drawing. All dimensions & levels to be checked on site prior to any works proceeding. Any discrepancies to confirmed with the architect. Coull Architecture Ltd is registered in England & Wales, no. 11544890. This drawing is the copyright of Coull Architecture Ltd.