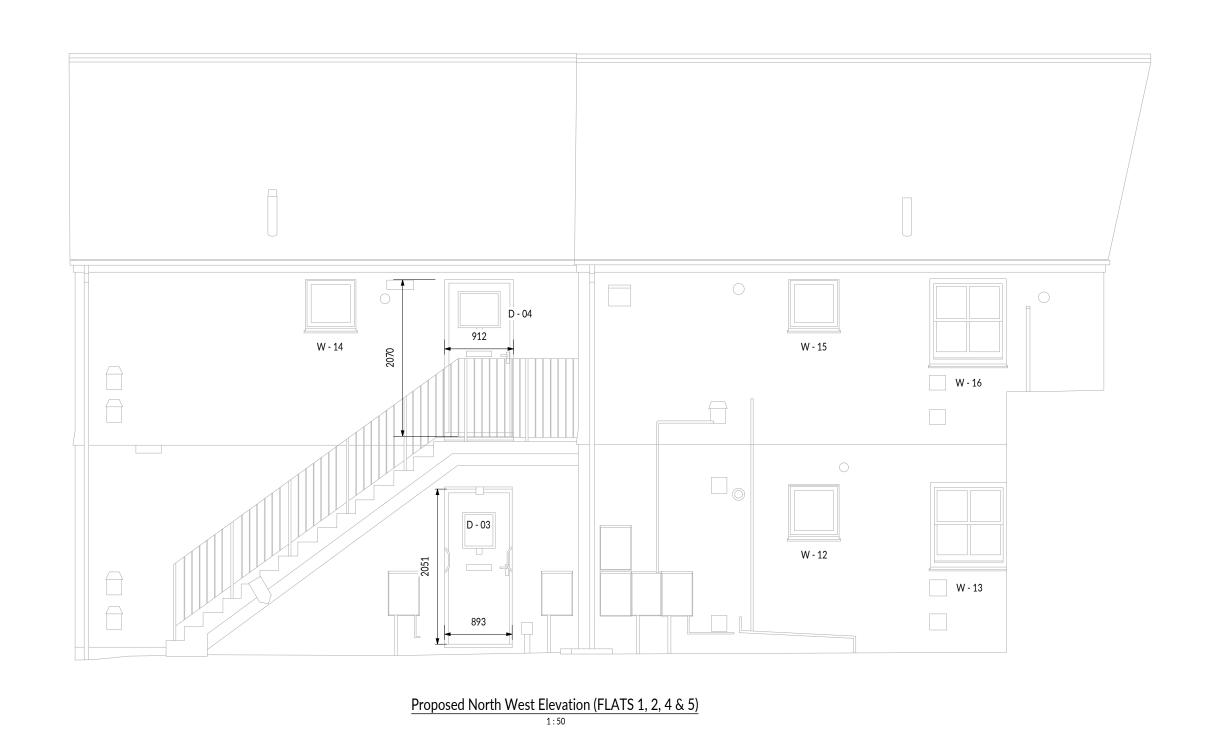

Proposed North East Elevation (FLATS 1, 2, 4 & 5)

All windows to be replaced with timber framed double glazed units matching existing style and colour. All doors to be replaced with units of similar

appearance having double glazed vision panels.