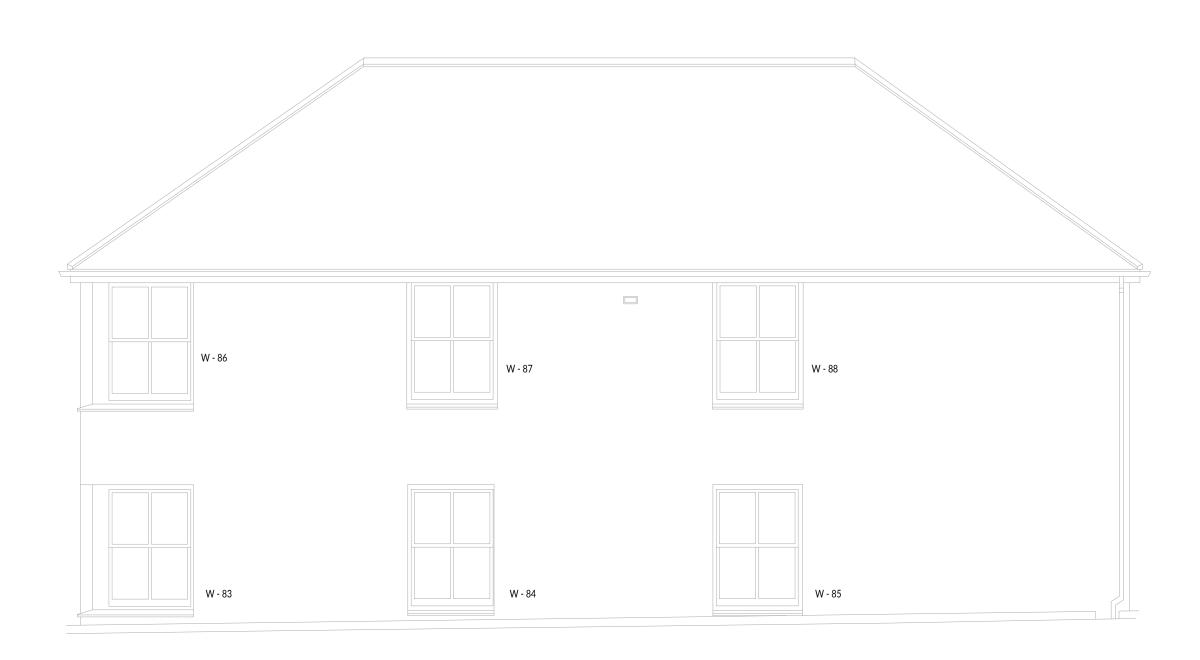

Existing North Elevation (Flats 13 - 16)

Existing South Elevation (Flats 13 - 16)

1m 5m MNV

Revision: Date: Initials: Description:
PR1 19.09.2023 JAT PRLIMINARY ISSUE
PL1 28.09.2023 AJJ PLANNING

M Perry Associates Ltd