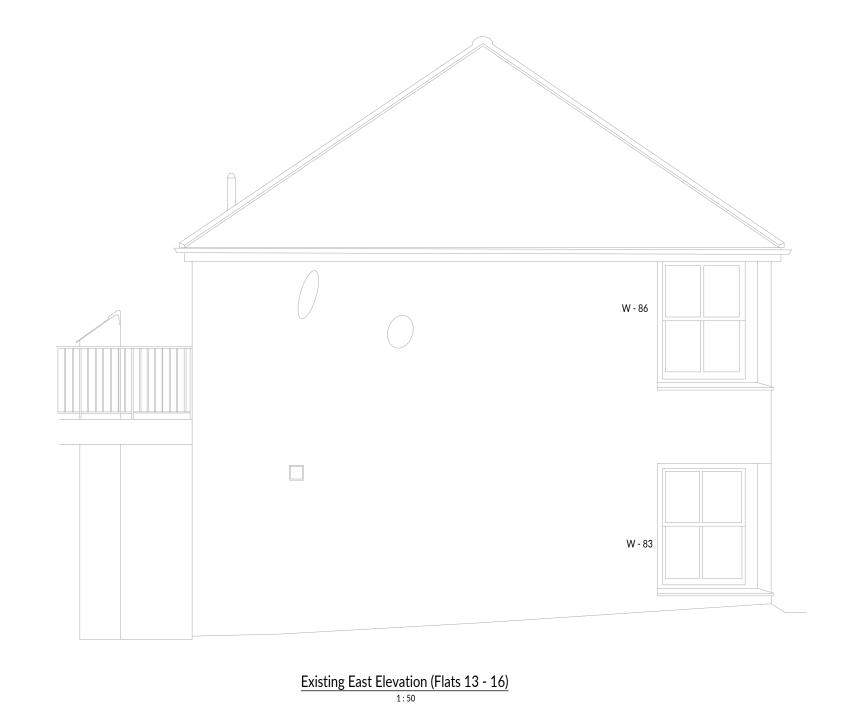

Existing North Elevation (Flats 13 - 16)

Existing South Elevation (Flats 13 - 16)

1m 5m MNV

Revision: Date: Initials: Description:
PR1 19.09.2023 JAT PRLIMINARY ISSUE
PL1 28.09.2023 AJJ PLANNING

M Perry Associates Ltd