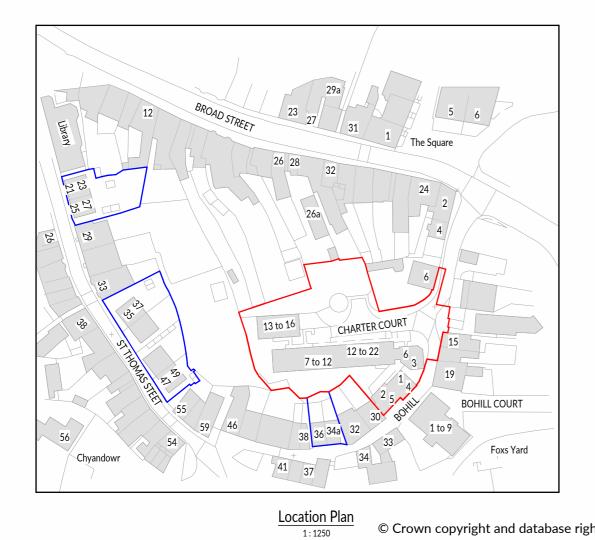

N

© Crown copyright and database rights 2023 Ordnance Survey 0100031673





1:500

## GENERAL NOTES

All dimensions in millimetres unless noted otherwise.

Do not scale from drawings for construction purposes.

All dimensions to be checked on site. All details and dimensions relating the sub-contractors or suppliers work must be checked and agreed between the subcontractors or supplier and the general contractor.

This drawing is to be read in conjunction all other planning documentation.

Works to comply with current Codes of Practice, Eurocode, British standards and building regulation.

Planning Drawing - Not for construction