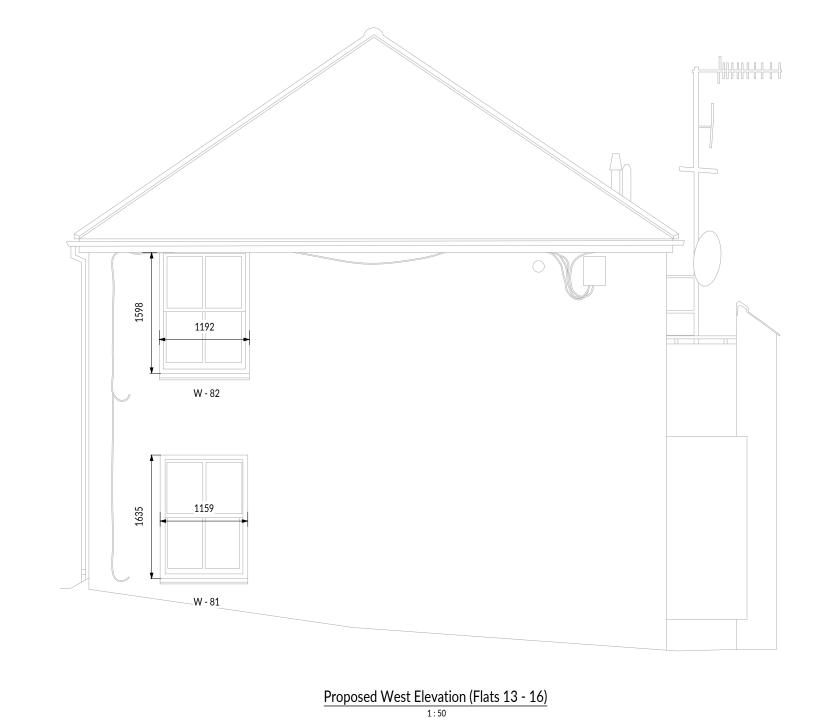

Proposed North Elevation (Flats 13 - 16)

Proposed East Elevation (Flats 13 - 16)

All windows to be replaced with timber framed double glazed units matching existing style and colour. All doors to be replaced with units of similar appearance having double glazed vision panels.