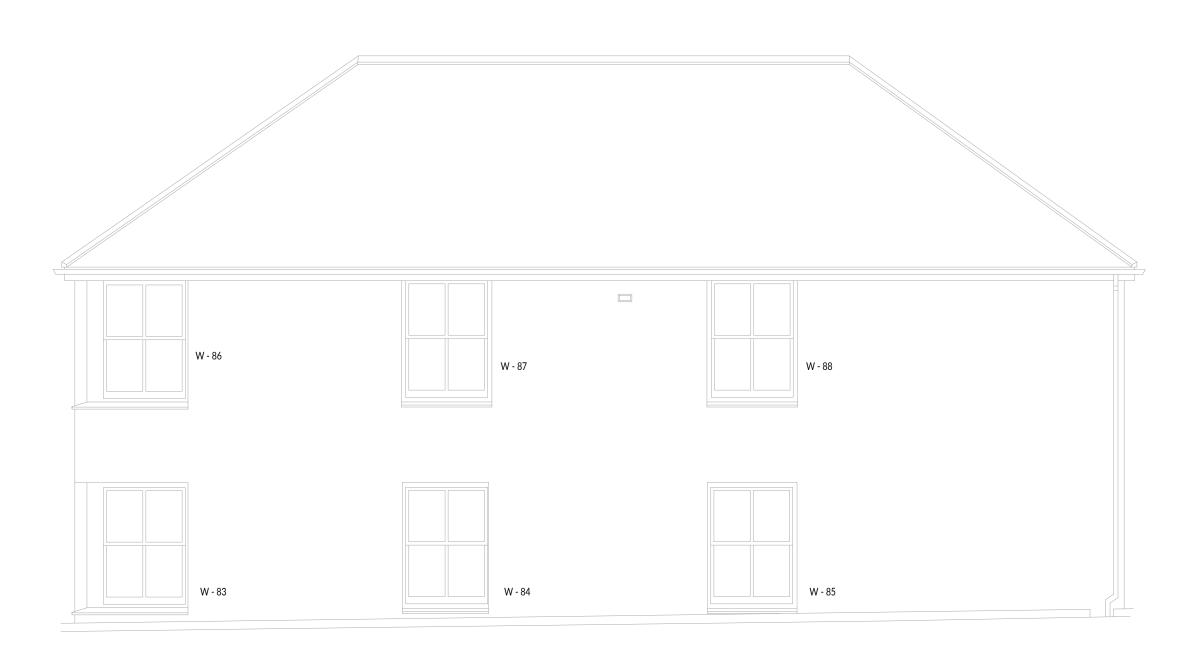

Proposed North Elevation (Flats 13 - 16)

Proposed East Elevation (Flats 13 - 16)

All windows to be replaced with timber framed double glazed units matching existing style and colour. All doors to be replaced with units of similar appearance having double glazed vision panels.