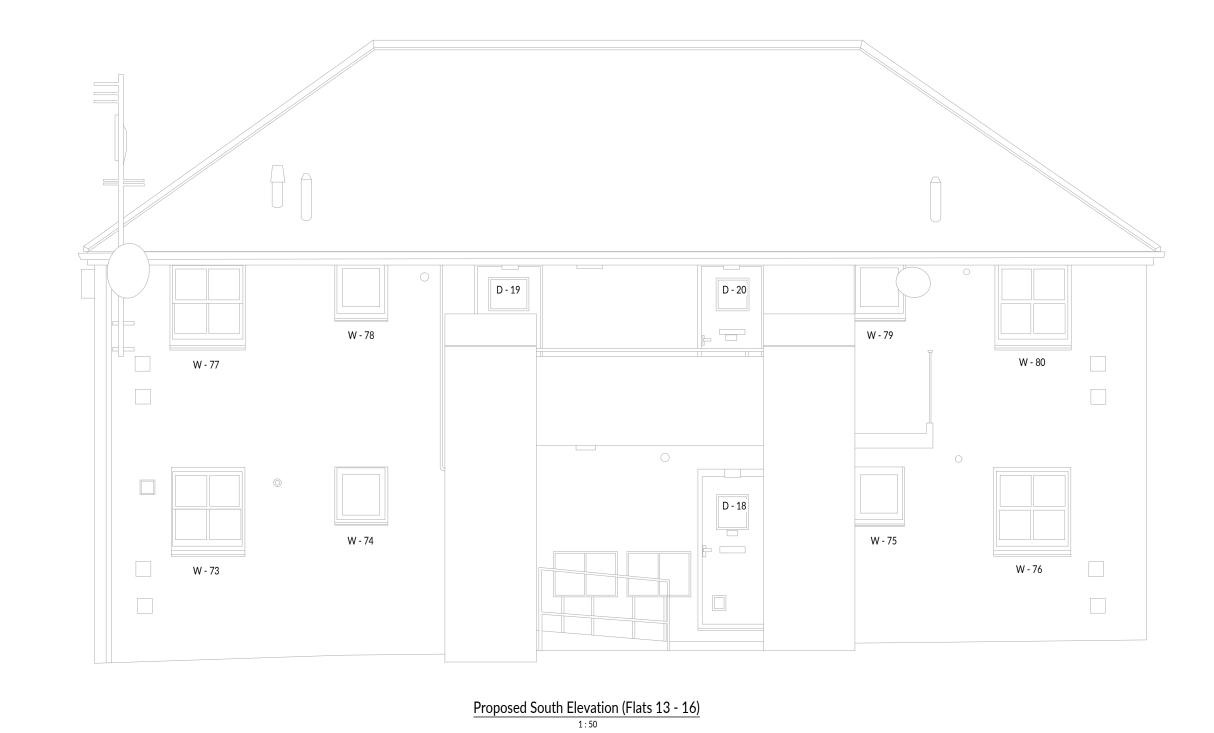

Proposed North Elevation (Flats 13 - 16)

Proposed East Elevation (Flats 13 - 16)

All windows to be replaced with timber framed double glazed units matching existing style and colour. All doors to be replaced with units of similar appearance having double glazed vision panels.