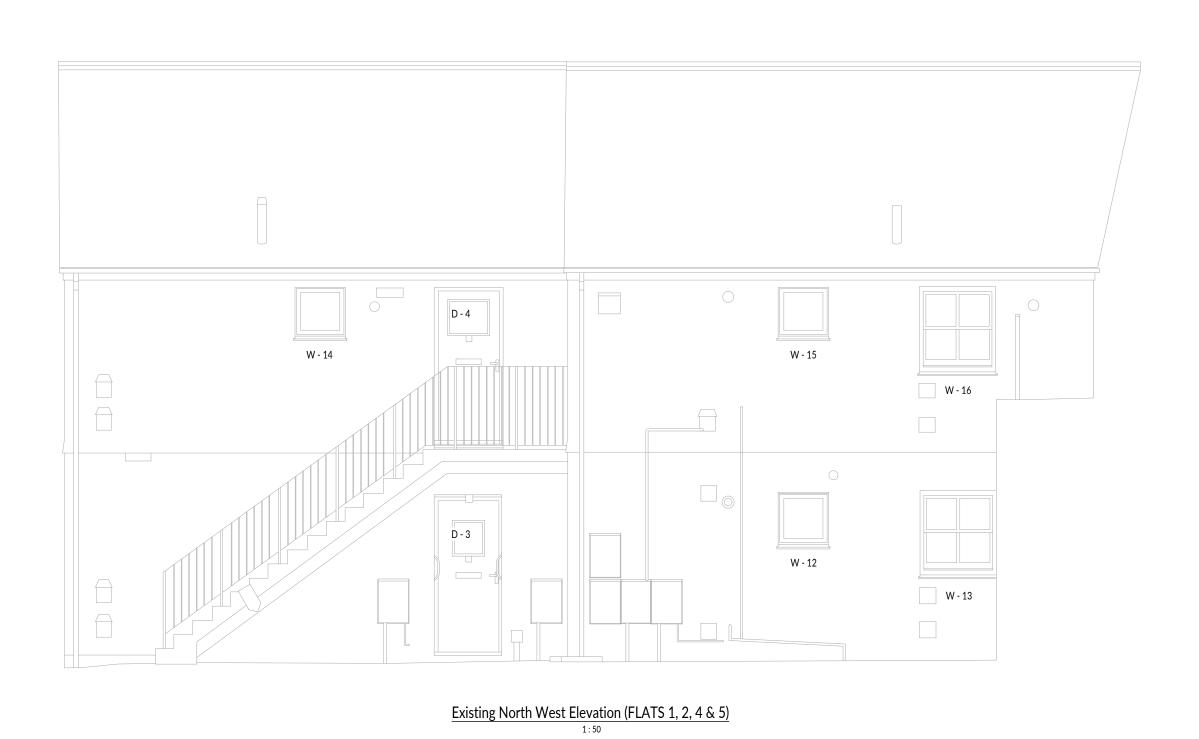

Existing North East Elevation (FLATS 1, 2, 4 & 5)

All existing windows and door vision panels currently single glazed.

Existing South East Elevation (FLATS 1, 2, 4 & 5)

GENERAL NOTES

All dimensions in millimetres unless noted otherwise.