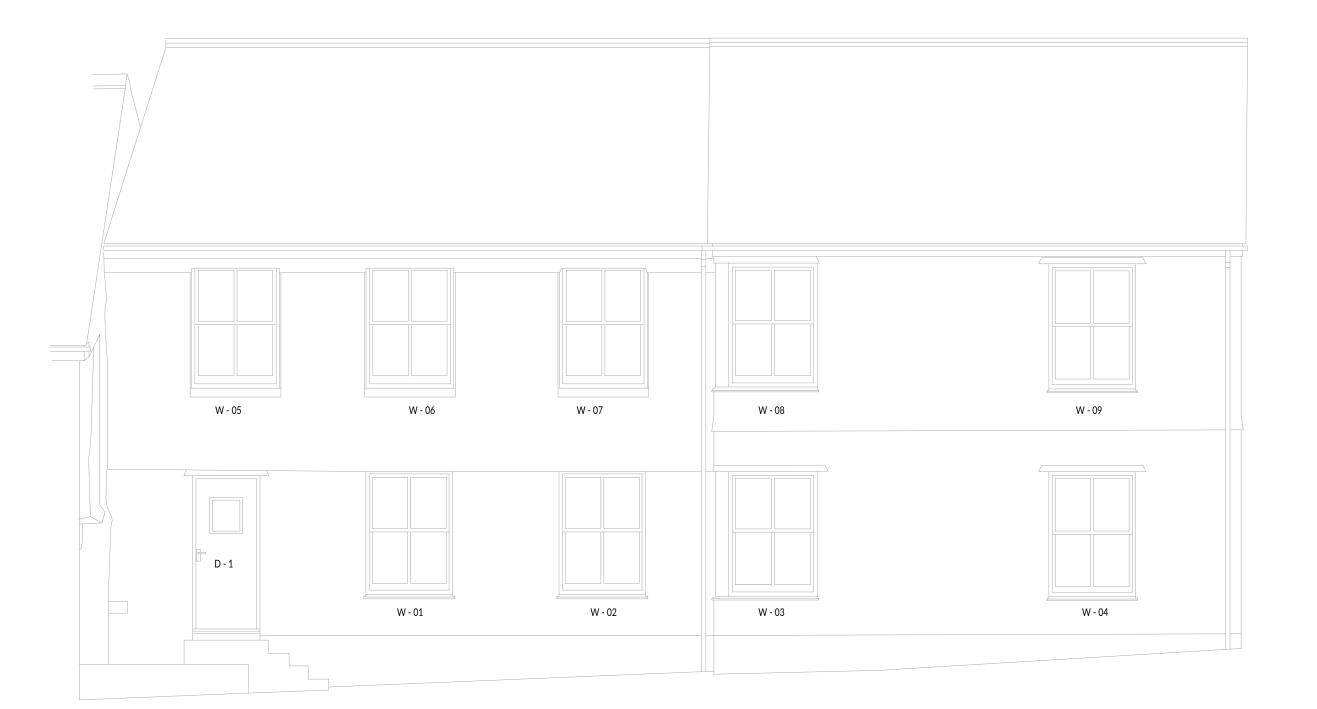

Existing North East Elevation (FLATS 1, 2, 4 & 5)

All existing windows and door vision panels currently single glazed.

Existing South East Elevation (FLATS 1, 2, 4 & 5)

GENERAL NOTES

All dimensions in millimetres unless noted otherwise.