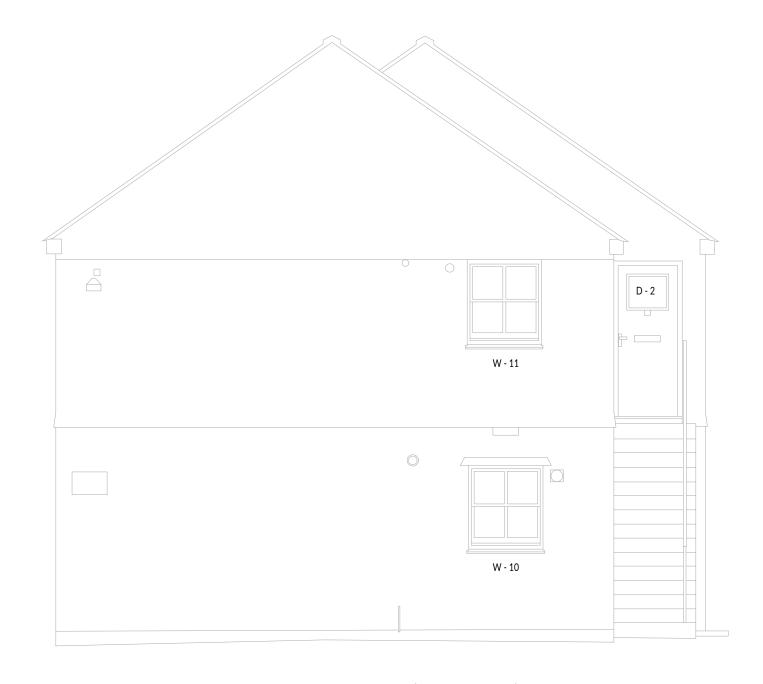

Existing North East Elevation (FLATS 1, 2, 4 & 5)

All existing windows and door vision panels currently single glazed.

Existing South East Elevation (FLATS 1, 2, 4 & 5)

GENERAL NOTES

All dimensions in millimetres unless noted otherwise.