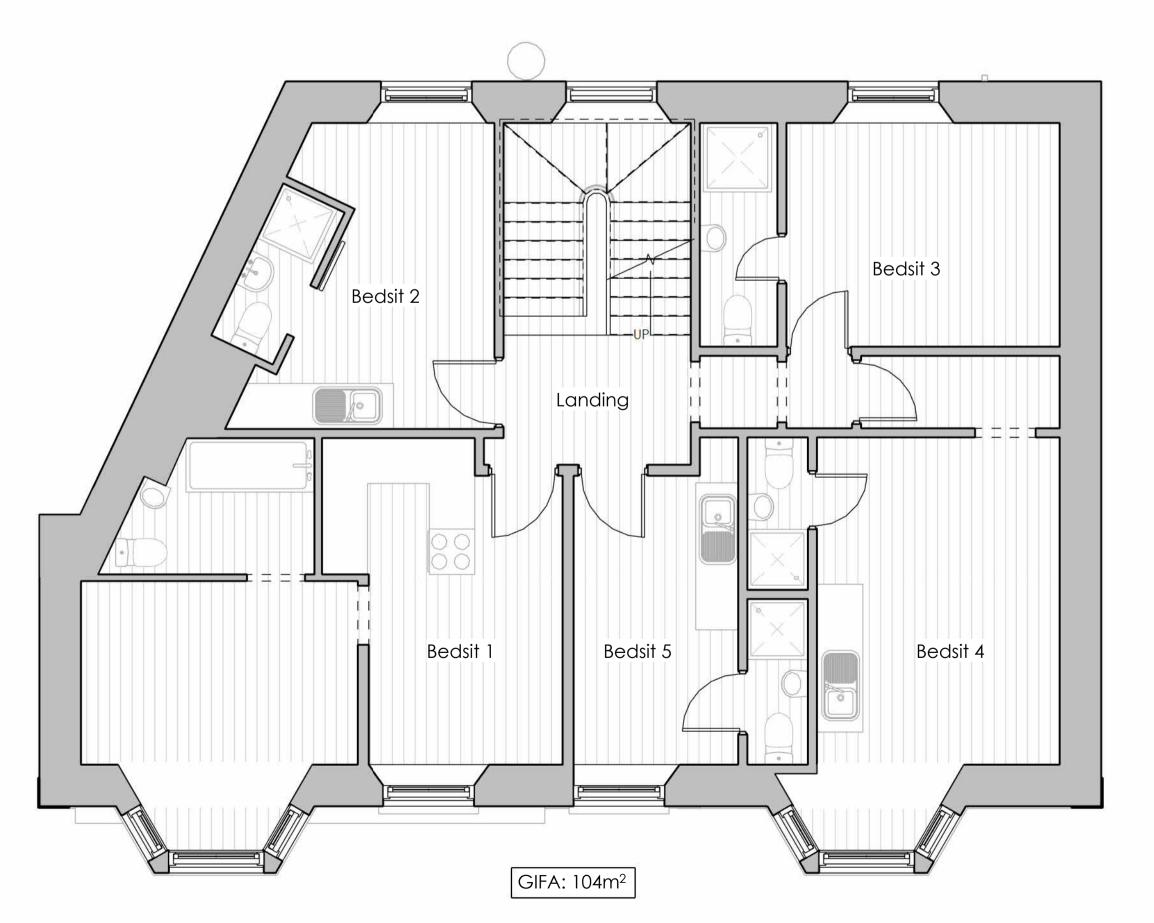

PL00 - Ground Floor Plan

1:50

PL04 - Roof Plan

1:50

PL01 - First Floor Plan
1:50

not be reproduced without licence.

2. The Contractor shall not scale off this drawing for construction purposes, only figured dimensions shall be worked from.