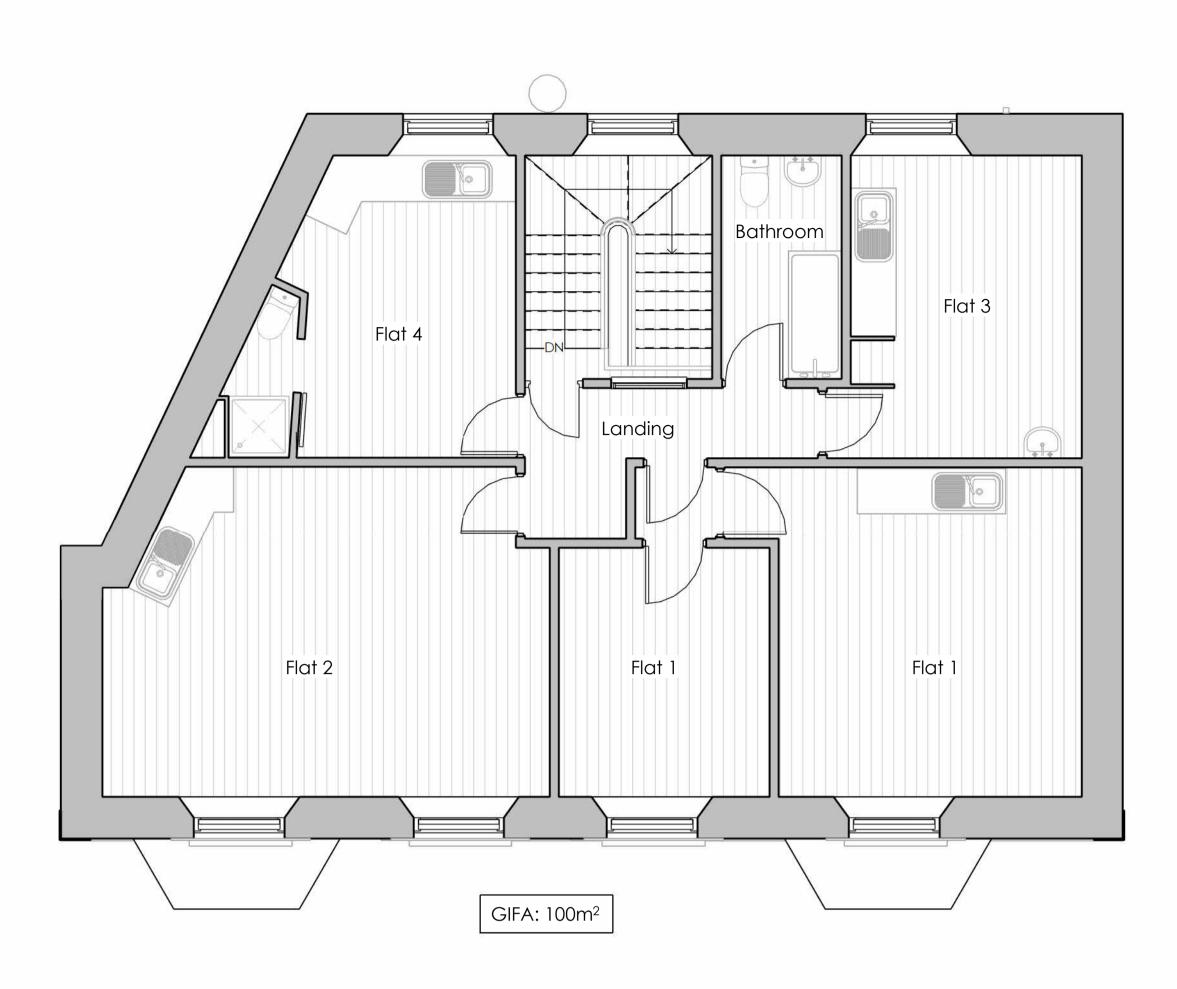

PL00 - Ground Floor Plan

1:50

PL04 - Roof Plan

1:50

PL01 - First Floor Plan
1:50

not be reproduced without licence.

2. The Contractor shall not scale off this drawing for construction purposes, only figured dimensions shall be worked from.