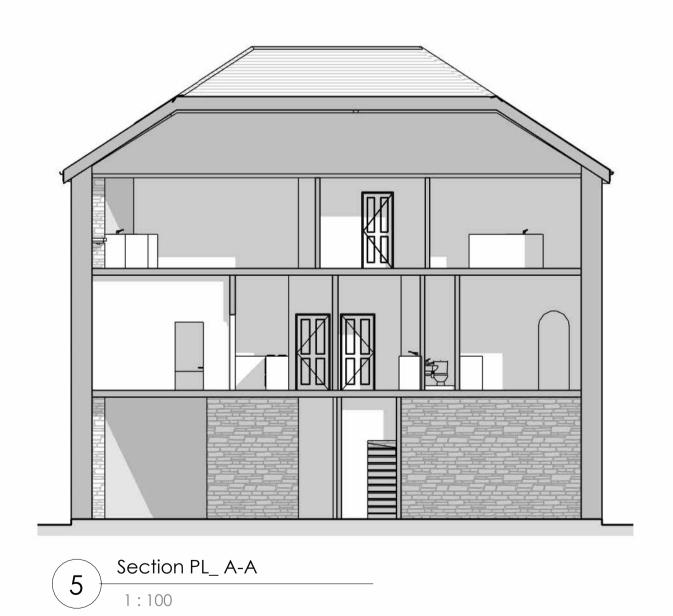

Client: Mr D Menear

Project: Refurbishment & Conversion to Form 5
Apartments & Associated Works

Address: 13 Market Square, St Just, Penzance, Cornwall, TR19 7HE

Title: Existing Elevations & Sections

|      | Re         | evisions    |              |
|------|------------|-------------|--------------|
| Rev. | Issue Date | Description | Issued<br>by |

Stage: Planning Scale: 1:100 Date: 23/11/2023 Checked: CM Drawn: TG

Drawing No: 003A

Rev:

Project No: 2508