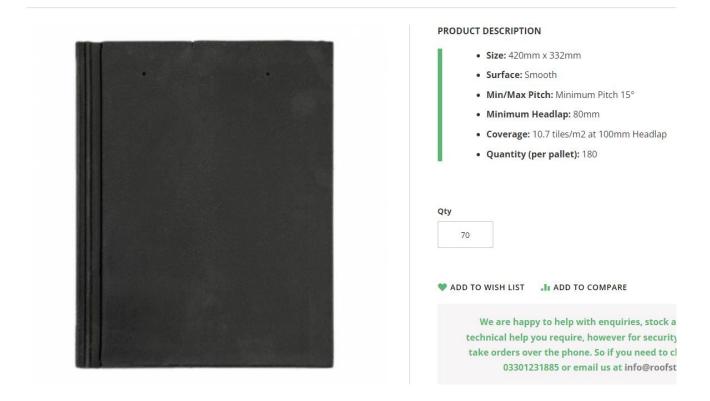

Location: Captiv, Chapel Road, West Row, Suffolk, IP28 8PA

We have submitted this Variation of Condition Application to change the roofing material from natural slate to crest planum concrete roof tile - anthracite colour.

## **Crest Planum Concrete Flat Tile Anthracite Grey**

SKU 10529087