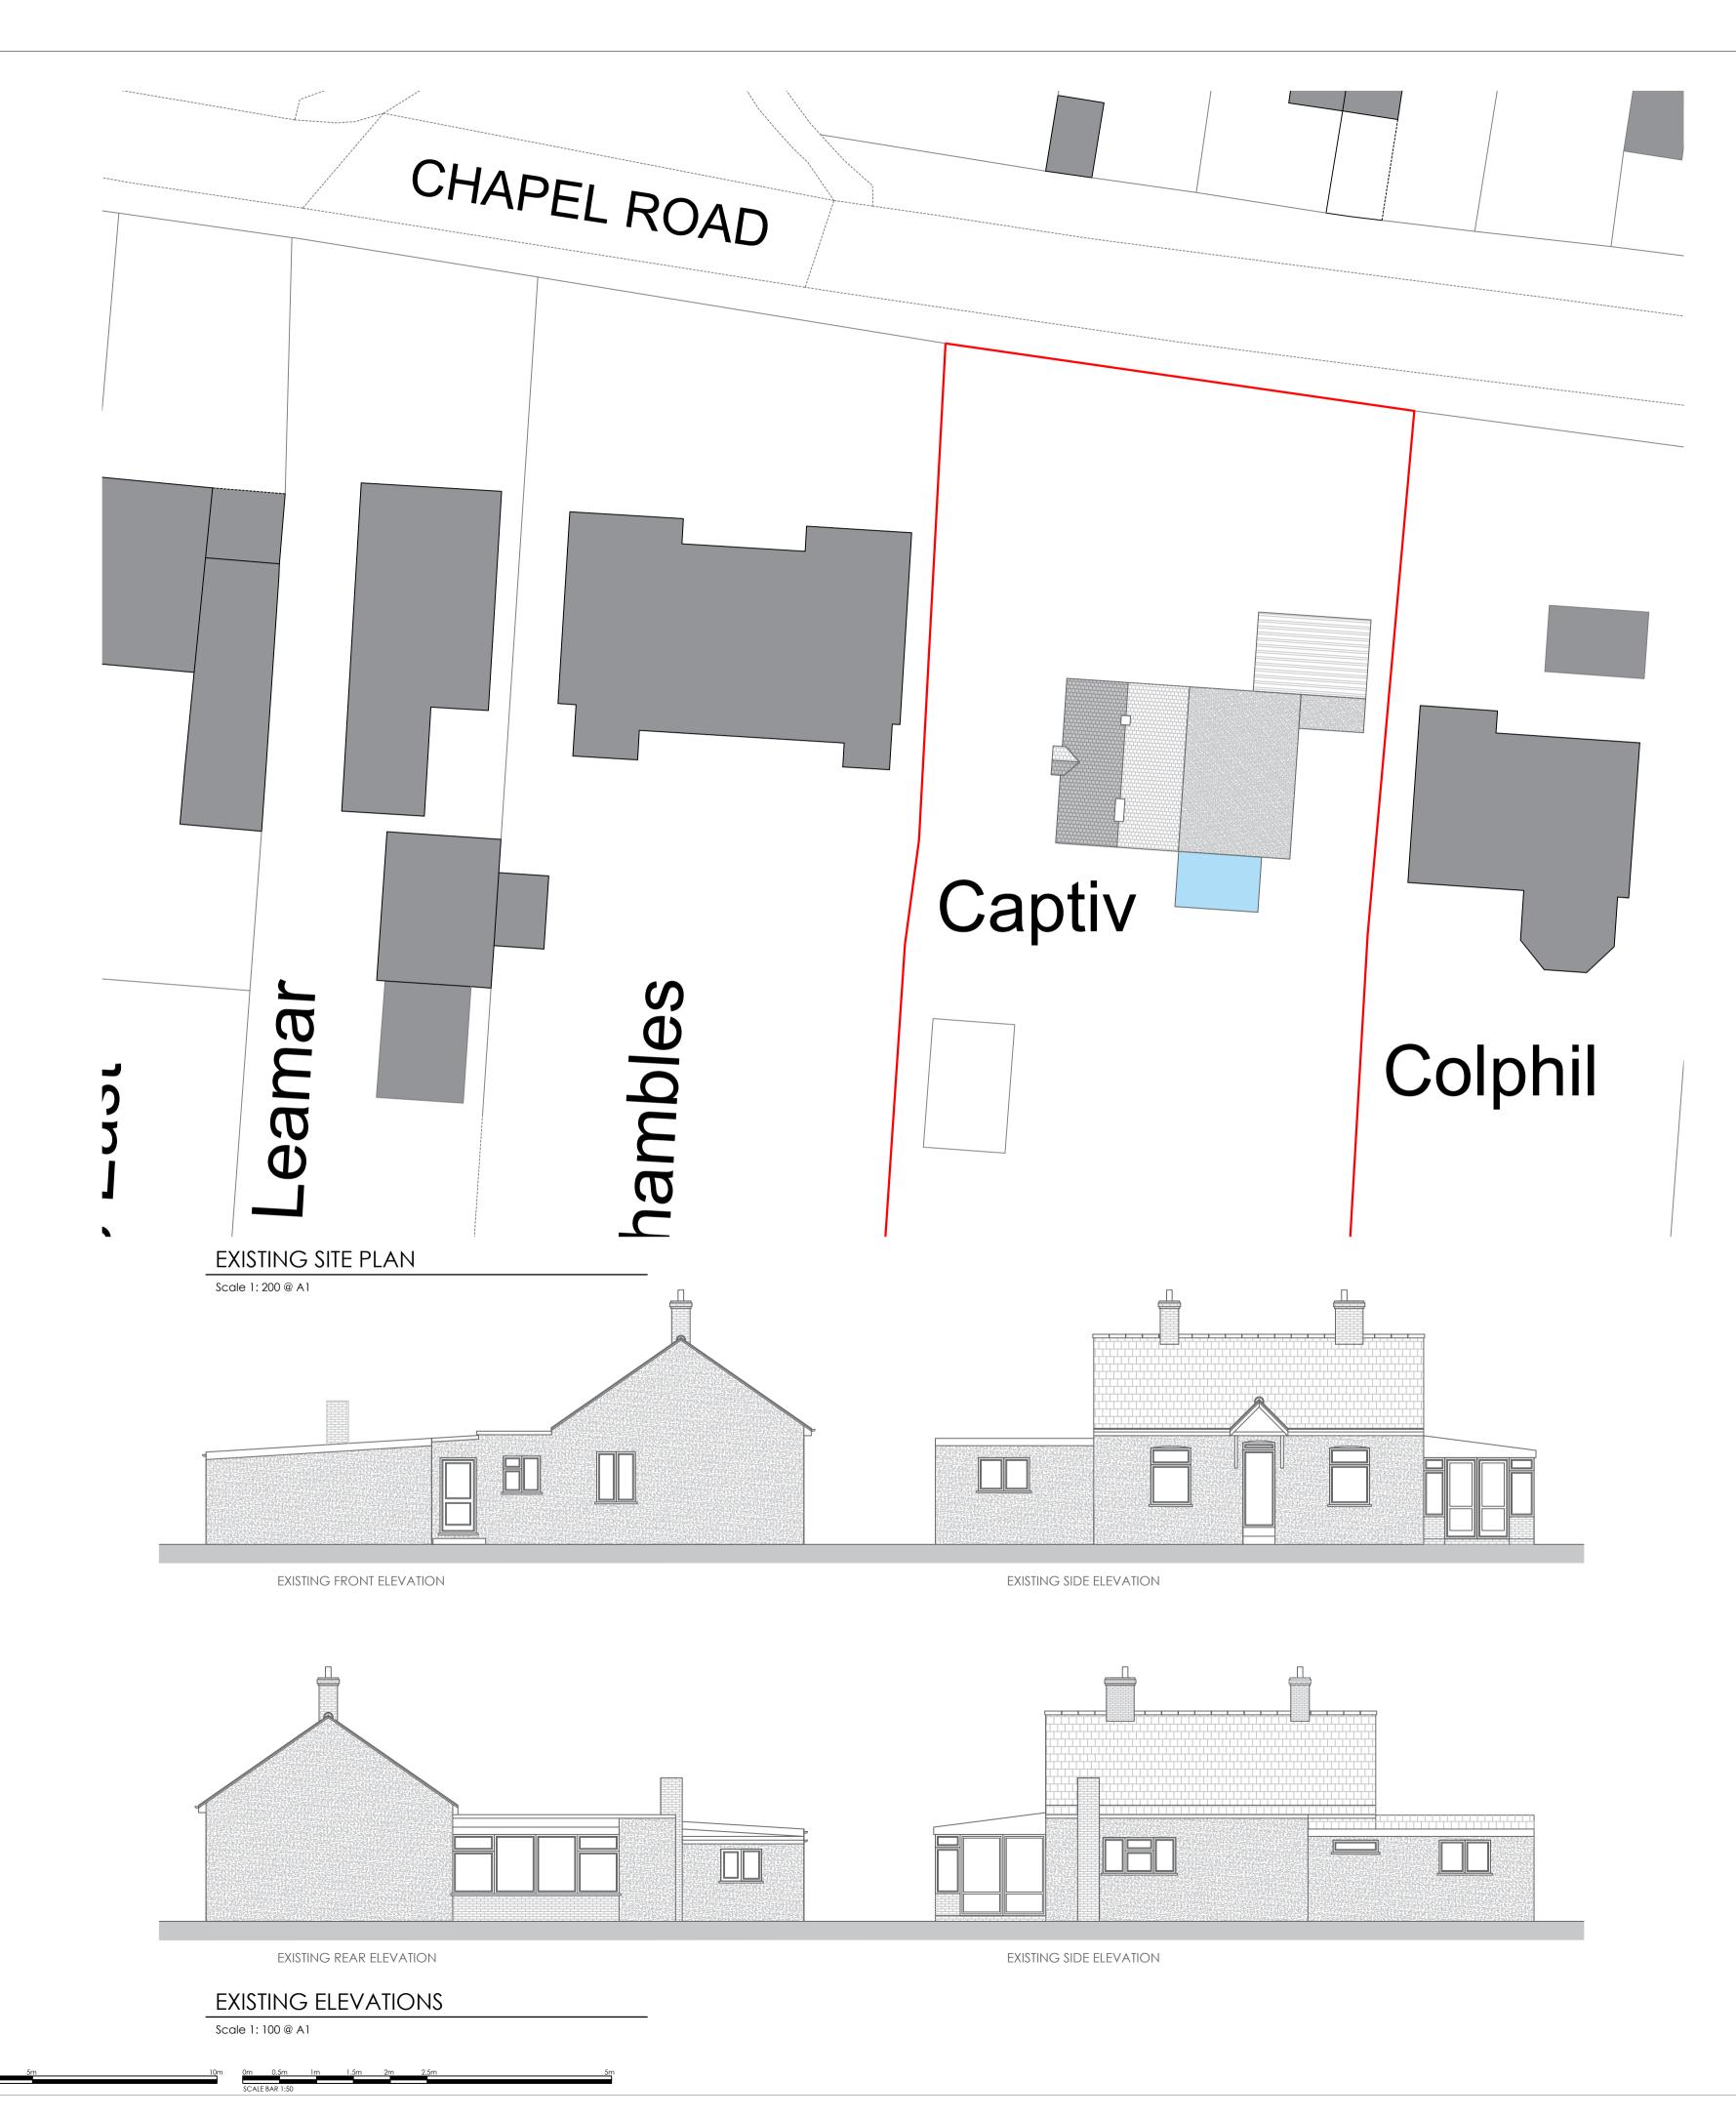

## PROJECT

Proposed demolition of existing extensions, chimneys and erection of single storey side / rear extension, new garage, wall / gates and associated works at Captiv, Chapel Road, West Row

## DESCRIPTION

Existing plans