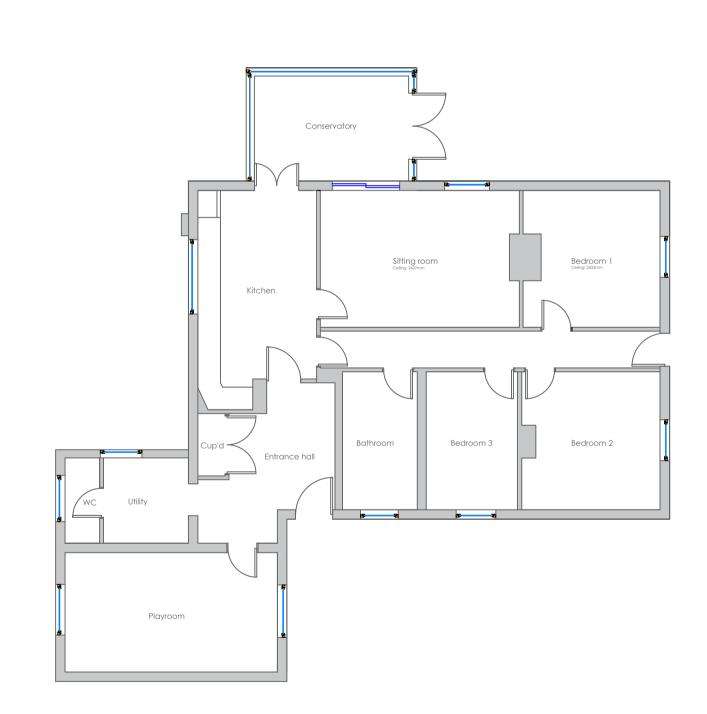

### LOCATION PLAN

Scale 1:1250 @ A1



## EXISTING FLOOR PLAN

Scale 1:100 @ A1



#### **NOTES**

- This drawing must not be scaled. Report any
- discrepancies to the designer immediately.
- All dimensions to be verified on site by main contractor before any work on site starts.
  Any construction work carried out prior to receiving
- of necessary approvals is entirely at the householders / clients risk.
- All building works to comply with current & relevant Building Regulations and British Standards.
   This drawing is to be read with all relevant
- This drawing is to be read with all relevant architectural /engineers drawings and other relevant info.
- A J S Architecture Ltd have full copyright rights to these drawings. Unauthorised copying is not
- All drawings based on digital ordnance survey map and subject to detailed