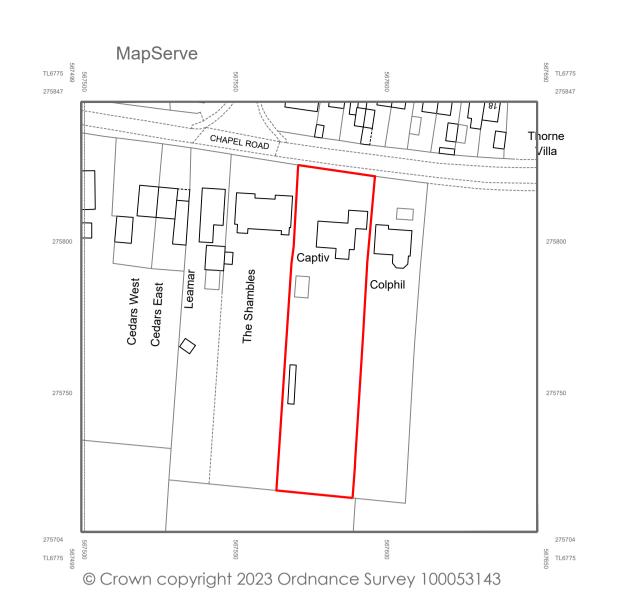

### LOCATION PLAN

Scale 1:1250 @ A1



## EXISTING FLOOR PLAN

Scale 1:100 @ A1



#### **NOTES**

- This drawing must not be scaled. Report any
- discrepancies to the designer immediately.
- All dimensions to be verified on site by main contractor before any work on site starts.
  Any construction work carried out prior to receiving
- of necessary approvals is entirely at the householders / clients risk.
- All building works to comply with current & relevant Building Regulations and British Standards.
   This drawing is to be read with all relevant
- This drawing is to be read with all relevant architectural /engineers drawings and other relevant info.
- A J S Architecture Ltd have full copyright rights to these drawings. Unauthorised copying is not
- All drawings based on digital ordn