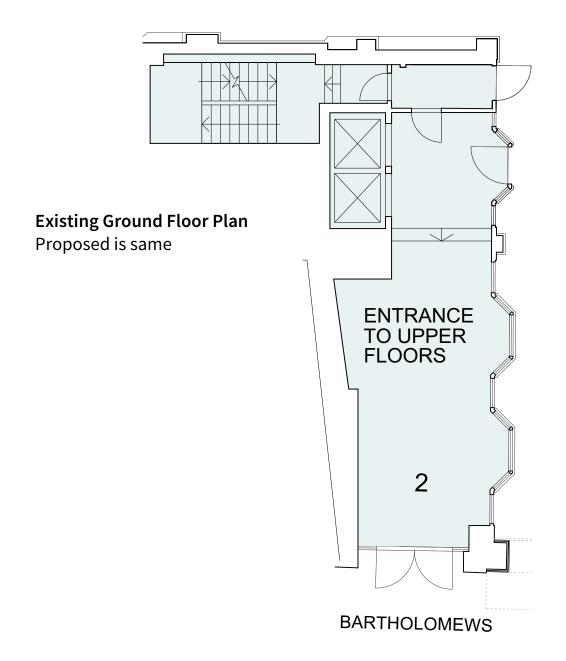

| Dwg No. | 23047-P-010                        | 4 |
|---------|------------------------------------|---|
| 0       | Existing GF to 3rd Floor Plans     | 1 |
| Address | 2 Bartholomews, 4th Floor, BN1 1HG | ١ |