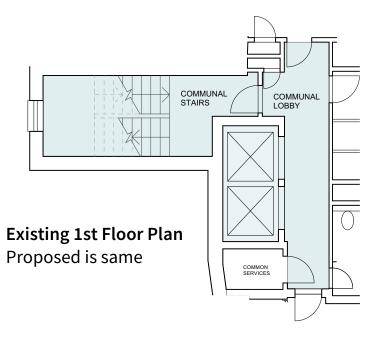

| Dwg No. | 23047-P-010                        | 4 |
|---------|------------------------------------|---|
| 0       | Existing GF to 3rd Floor Plans     | 1 |
| Address | 2 Bartholomews, 4th Floor, BN1 1HG | ١ |