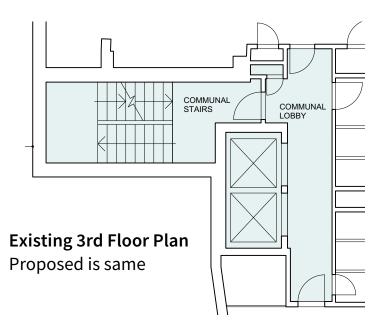

| Dwg No. | 23047-P-010                        | 4 |
|---------|------------------------------------|---|
| 0       | Existing GF to 3rd Floor Plans     | 1 |
| Address | 2 Bartholomews, 4th Floor, BN1 1HG | ١ |