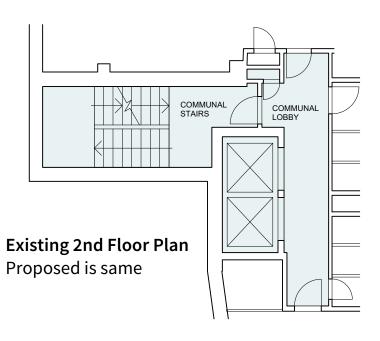

| Dwg No. | 23047-P-010                        | 4 |
|---------|------------------------------------|---|
| 0       | Existing GF to 3rd Floor Plans     | 1 |
| Address | 2 Bartholomews, 4th Floor, BN1 1HG | ١ |