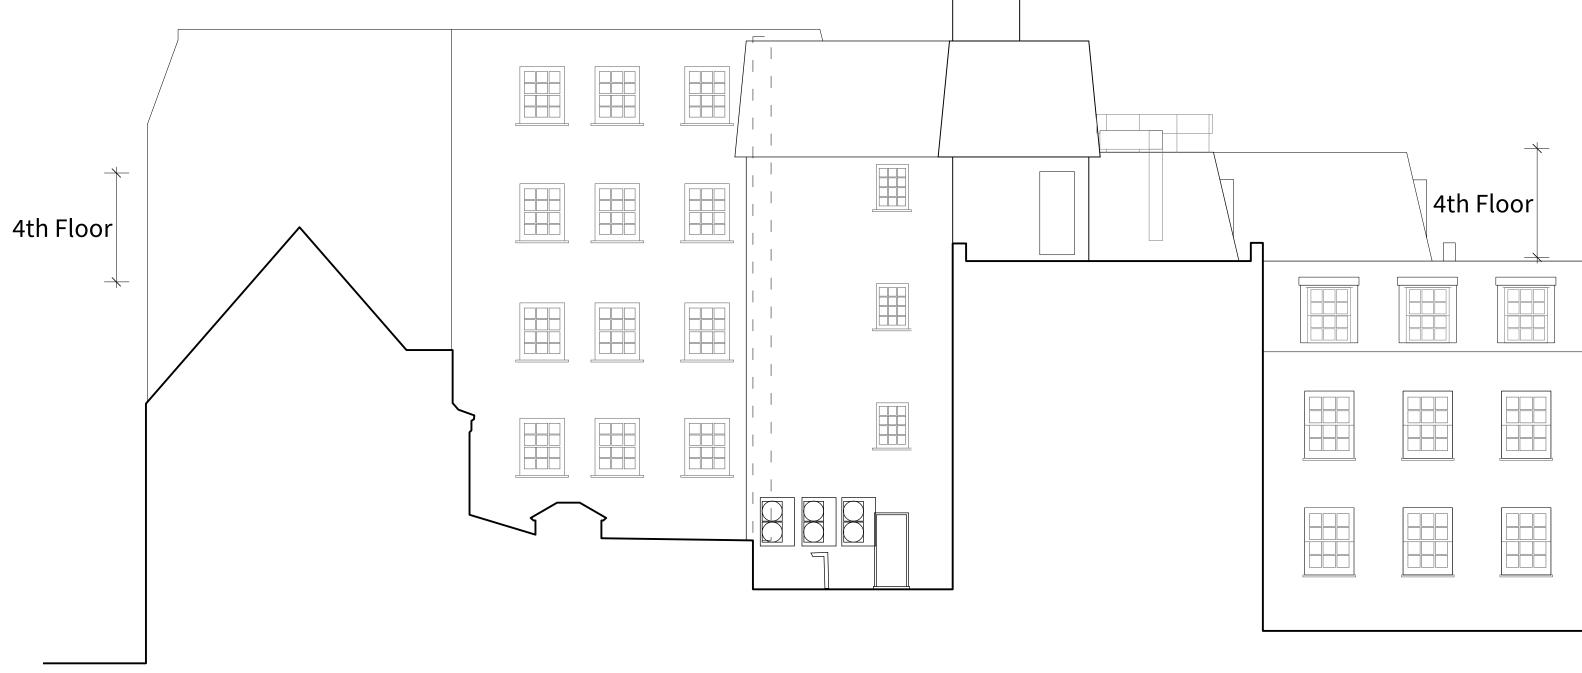

## **Existing South Elevation**

Note. survey by others, dimensions to be checked on site. Drawing indicative for planning purposes only.

23 Vine Street, Brighton BN1 4AG e: studio@sticklandwright.co.uk

**t:** 01273 964051

| 1:100  1m | 2 | 3 | 4 | 5 |  |
|-----------|---|---|---|---|--|

Dwg No. 23047-P-020

Drawing Title Existing South Elevation
Address 2 Bartholomews, 4th Floor, BN1 1HG
Client Baron Homes
Scale 1:100@A3
Stage Planning