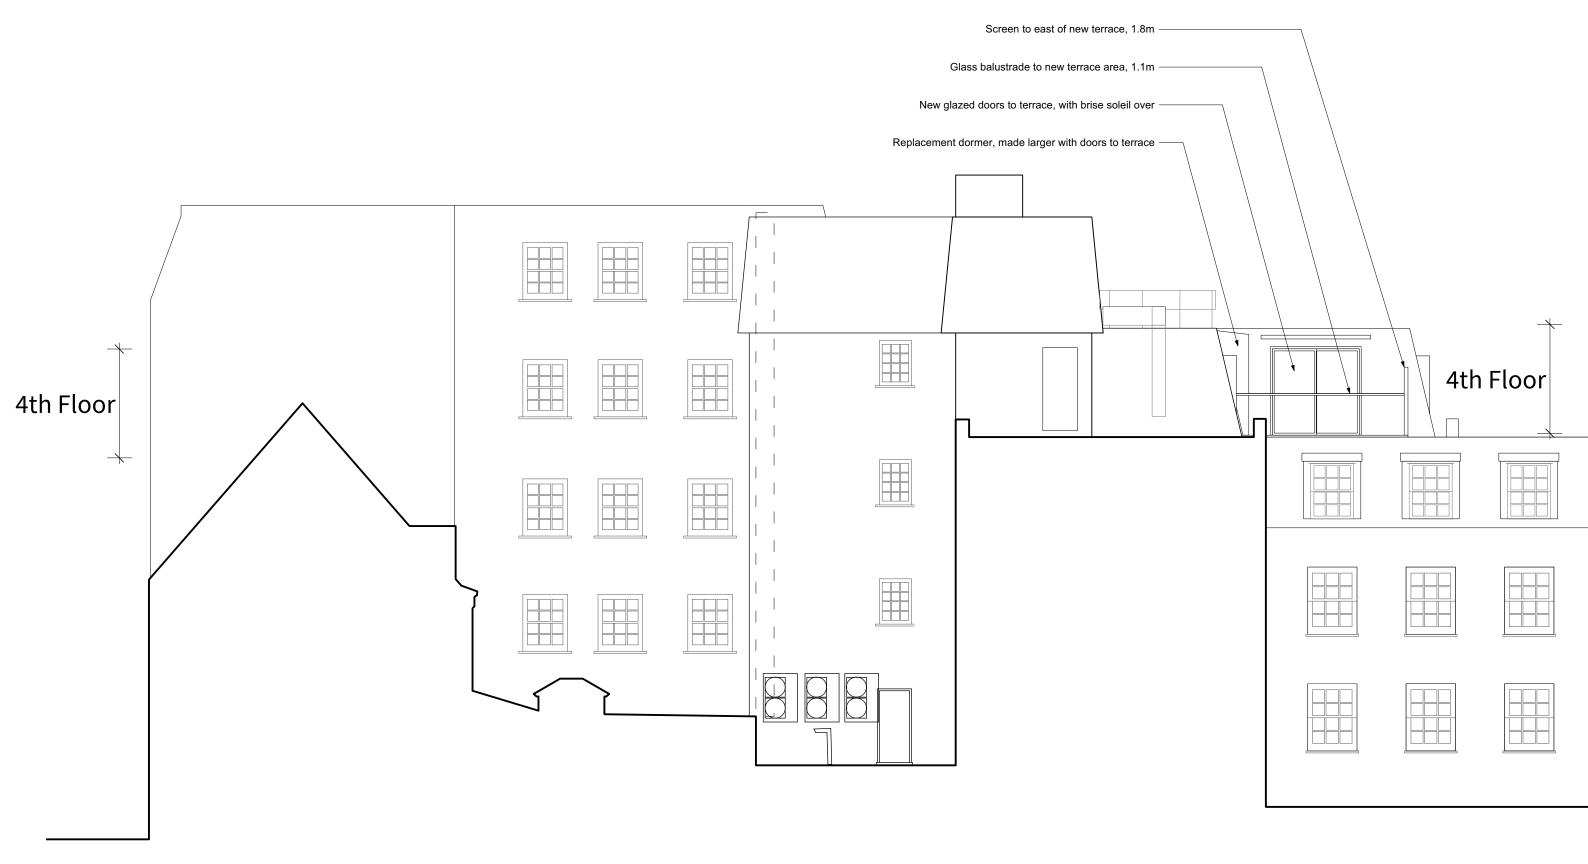

## **Proposed South Elevation**

Note. survey by others, dimensions to be checked on site. Drawing indicative for planning purposes only.

23 Vine Street, Brighton BN1 4AG e: studio@sticklandwright.co.uk

**t:** 01273 964051 Company registered in England No. 11222477

Note. no changes to elevations other than those annotated.

| Revis | ions:      |                    | Checked   ▽ |  |
|-------|------------|--------------------|-------------|--|
| /     | 14/11/2023 | Draft planning set | NS          |  |
|       |            |                    |             |  |
|       |            |                    |             |  |
|       |            |                    |             |  |
|       |            |                    |             |  |
| 1     |            |                    |             |  |