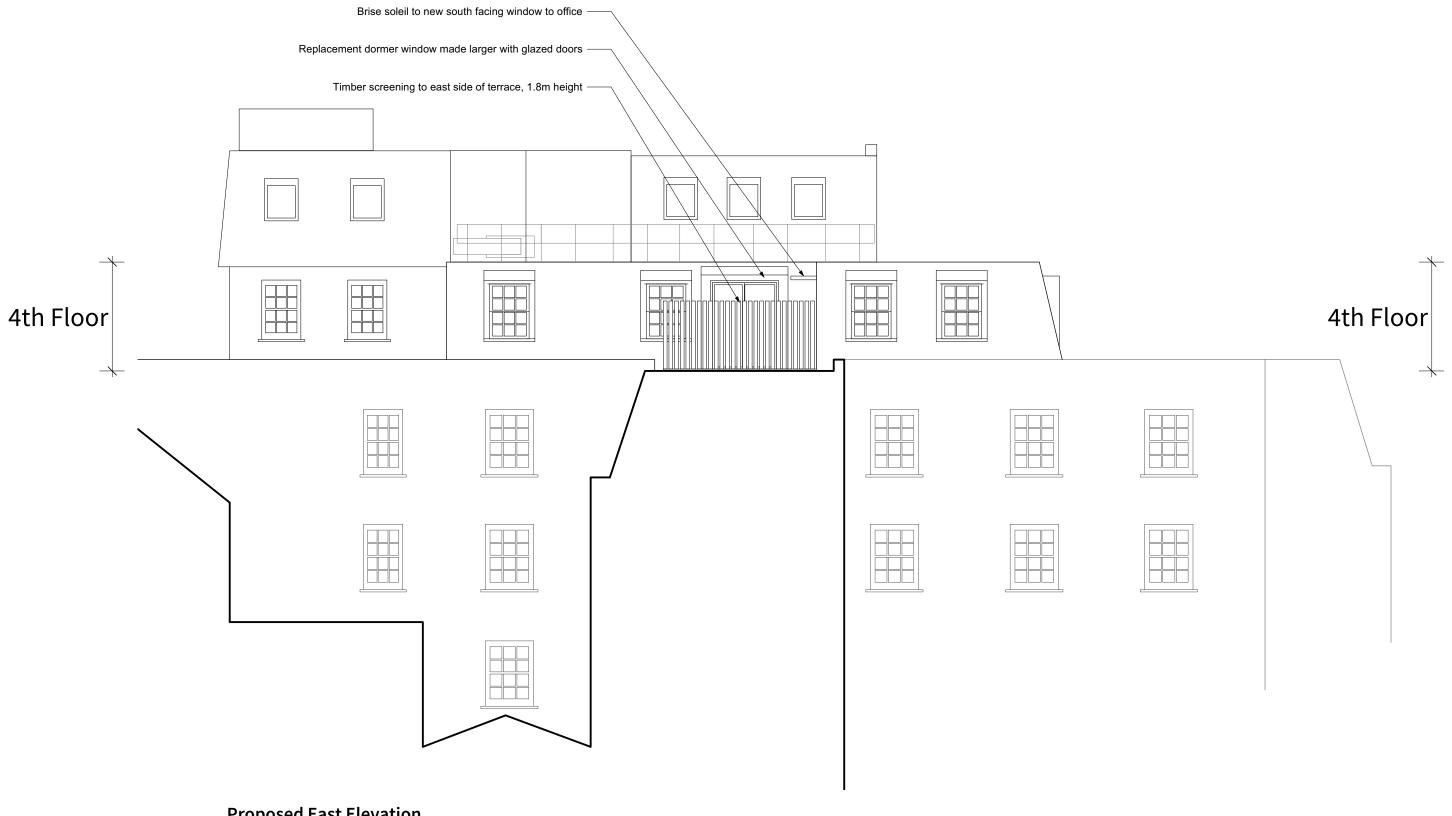

## **Proposed East Elevation**

Note. survey by others, dimensions to be checked on site. Drawing indicative for planning purposes only.

23 Vine Street, Brighton BN1 4AG e: studio@sticklandwright.co.uk

**t:** 01273 964051 Company registered in England No. 11222477

Note. no changes to elevations other than those annotated.

| Revisions: |            |                    | Checked<br>▽ |
|------------|------------|--------------------|--------------|
| /          | 14/11/2023 | Draft planning set | NS           |
|            |            |                    |              |
|            |            |                    |              |
|            |            |                    |              |
|            |            |                    |              |
|            |            |                    |              |