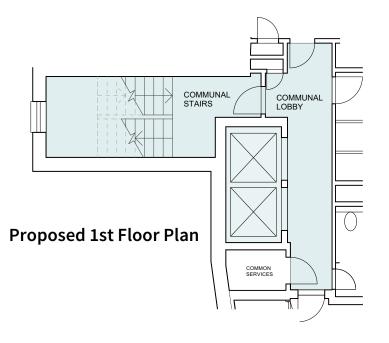

| Dwg No. 23047-P-110 |
|---------------------|
|---------------------|

Drawing TitleProposed GF to 3rd Floor PlansAddress2 Bartholomews, 4th Floor, BN1 1HG

Client Baron Homes
Scale 1:100@A3

Scale 1:100@A3
Stage Planning
Drawn by JE