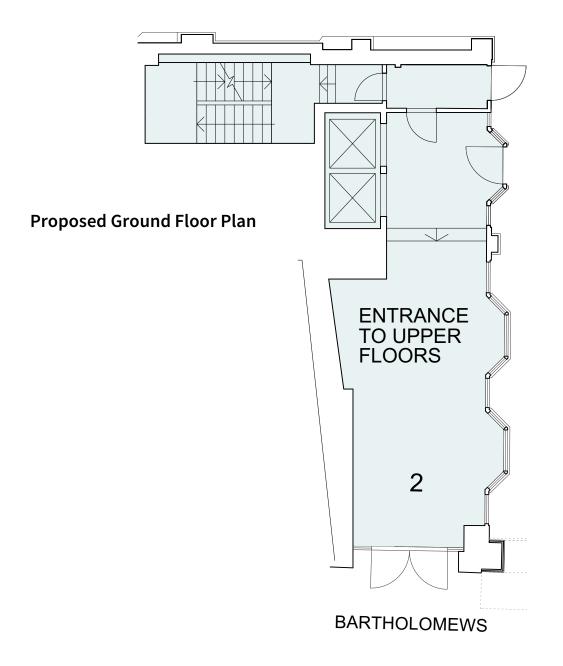

| Dwg No. 23047-P-110 |
|---------------------|
|---------------------|

Drawing TitleProposed GF to 3rd Floor PlansAddress2 Bartholomews, 4th Floor, BN1 1HG

Client Baron Homes
Scale 1:100@A3

Scale 1:100@A3
Stage Planning
Drawn by JE