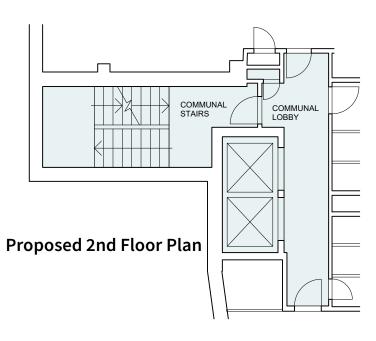

| Dwg No. 23047-P-110 |
|---------------------|
|---------------------|

Drawing TitleProposed GF to 3rd Floor PlansAddress2 Bartholomews, 4th Floor, BN1 1HG

Client Baron Homes
Scale 1:100@A3

Scale 1:100@A3
Stage Planning
Drawn by JE