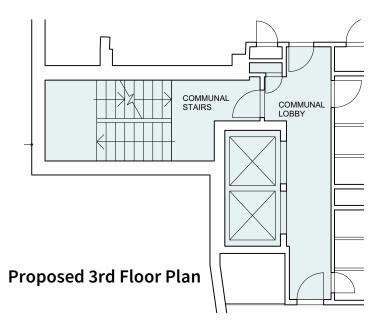

| Dwg No. 23047-P-110 |
|---------------------|
|---------------------|

Drawing TitleProposed GF to 3rd Floor PlansAddress2 Bartholomews, 4th Floor, BN1 1HG

Client Baron Homes
Scale 1:100@A3

Scale 1:100@A3
Stage Planning
Drawn by JE