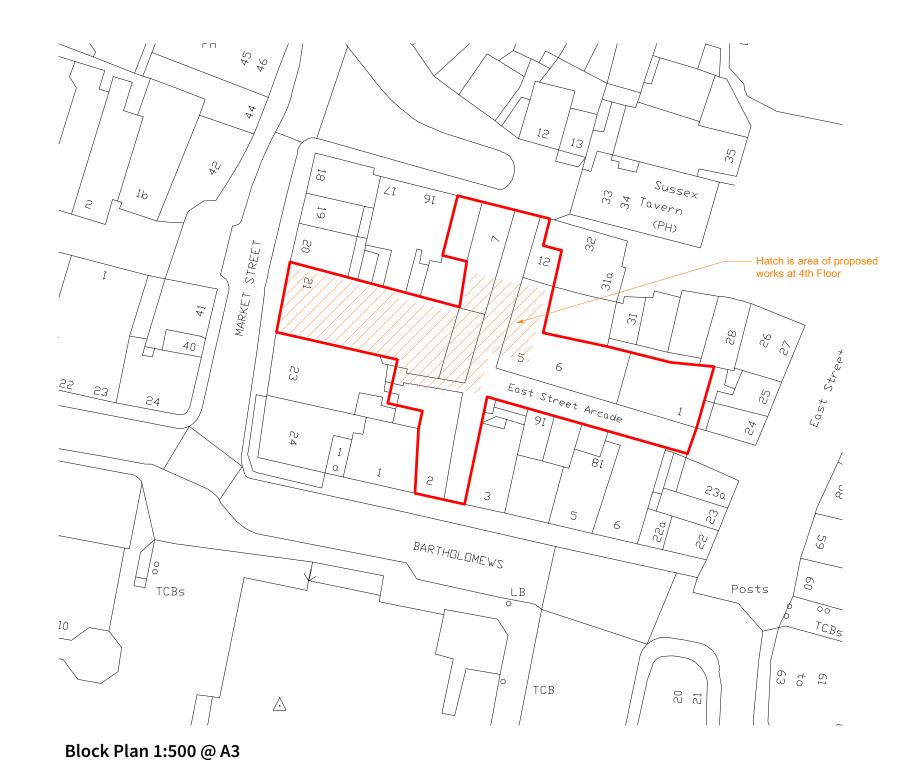

## \_\_\_\_\_

1:500 5m 10

20

30

| Dwg No.                                              | 23047-P-001                                                                                         |                                                       |
|------------------------------------------------------|-----------------------------------------------------------------------------------------------------|-------------------------------------------------------|
| Drawing Title<br>Address<br>Client<br>Scale<br>Stage | Location plan<br>2 Bartholomews, 4th Floor, BN1 1HC<br>Baron Homes<br>1:1250 / 1:500@A3<br>Planning | STICKLAND<br>WRIGHT                                   |
| Drawn by<br>Checked by                               | JE<br>NS                                                                                            | architecture + interiors<br>www.sticklandwright.co.uk |