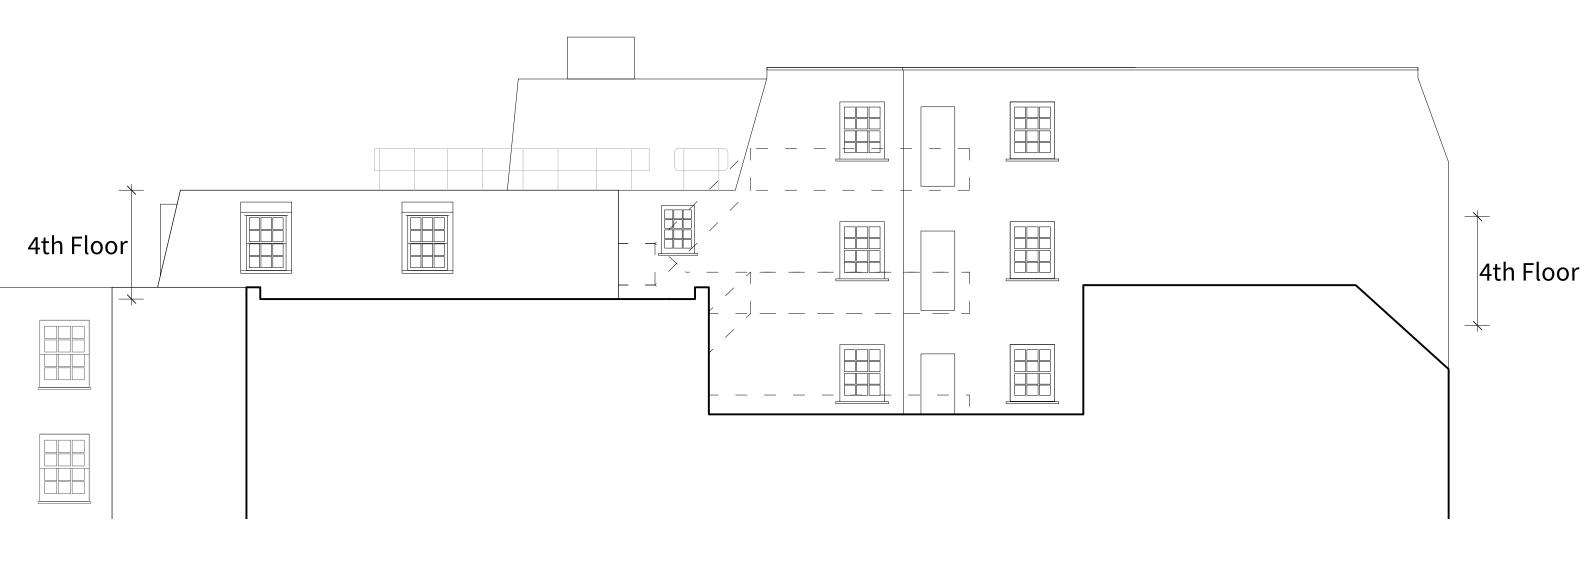

## **Proposed North Elevation**

Note. survey by others, dimensions to be checked on site. Drawing indicative for planning purposes only.

23 Vine Street, Brighton BN1 4AG e: studio@sticklandwright.co.uk

**t:** 01273 964051

Note. no changes to elevations other than those annotated.

| Revisions: |            |                    | Checked  ▽ |
|------------|------------|--------------------|------------|
| /          | 14/11/2023 | Draft planning set | NS         |
|            |            |                    |            |
|            |            |                    |            |
|            |            |                    |            |
|            |            |                    |            |
|            |            |                    |            |

Dwg No. **Drawing Title** Proposed North Elevation Address 2 Bartholomews, 4th Floor, BN1 1HG Client Baron Homes 1:100@A3 Scale Stage Planning Drawn by JE 1:100 | 1m | 2 | 3

23047-P-122

NS

Checked by

STICKLAND WRIGHT