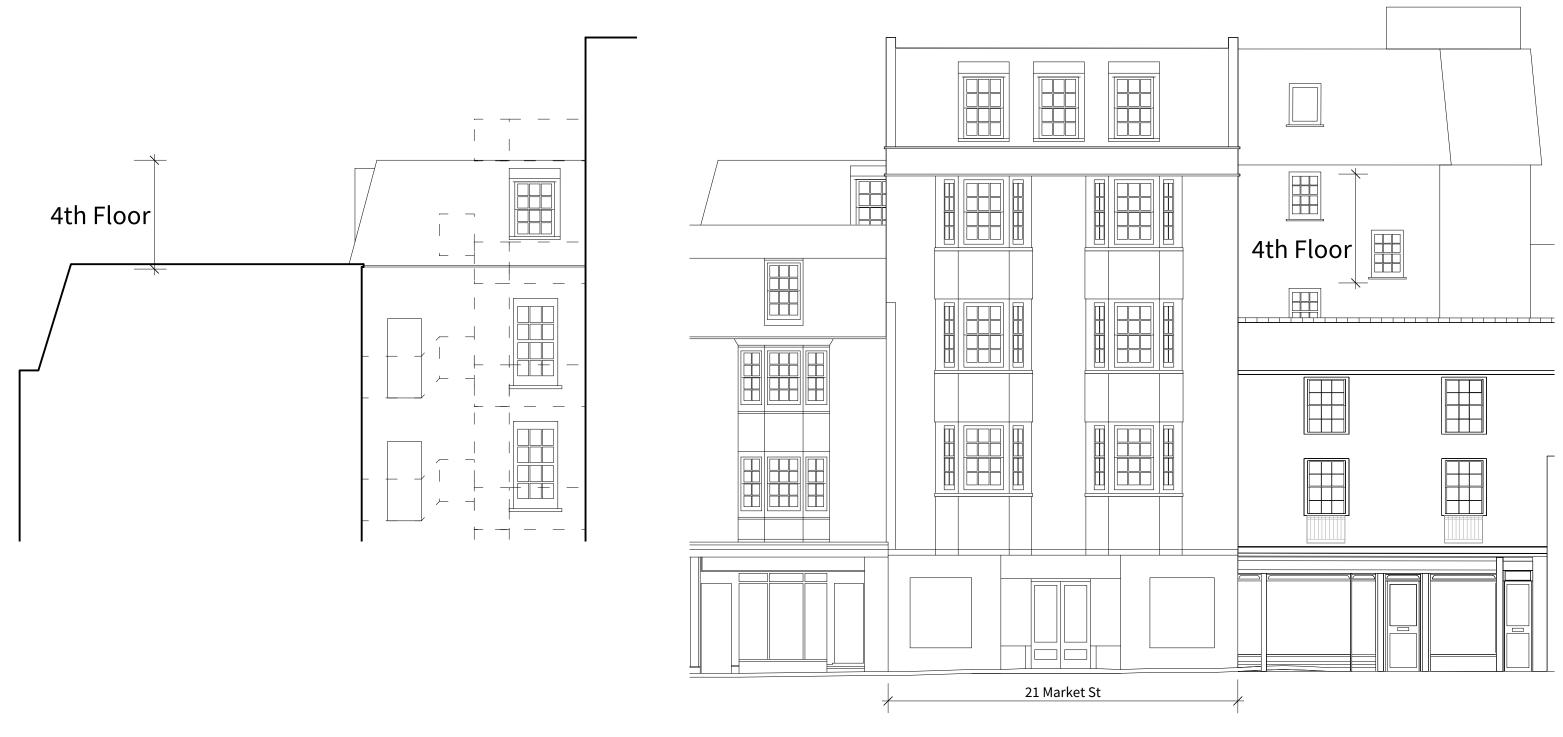

## **Existing West Elevation Courtyard**

Revisions: Checked

/ 14/11/2023 Draft planning set NS

## **Existing West Elevation from Market St**

Dwg No. 23047-P-023

Drawing Title Existing West Elevations
Address 2 Bartholomews, 4th Floor, BN1 1HG
Client Baron Homes
Scale 1:100@A3
Stage Planning
Drawn by JE arch