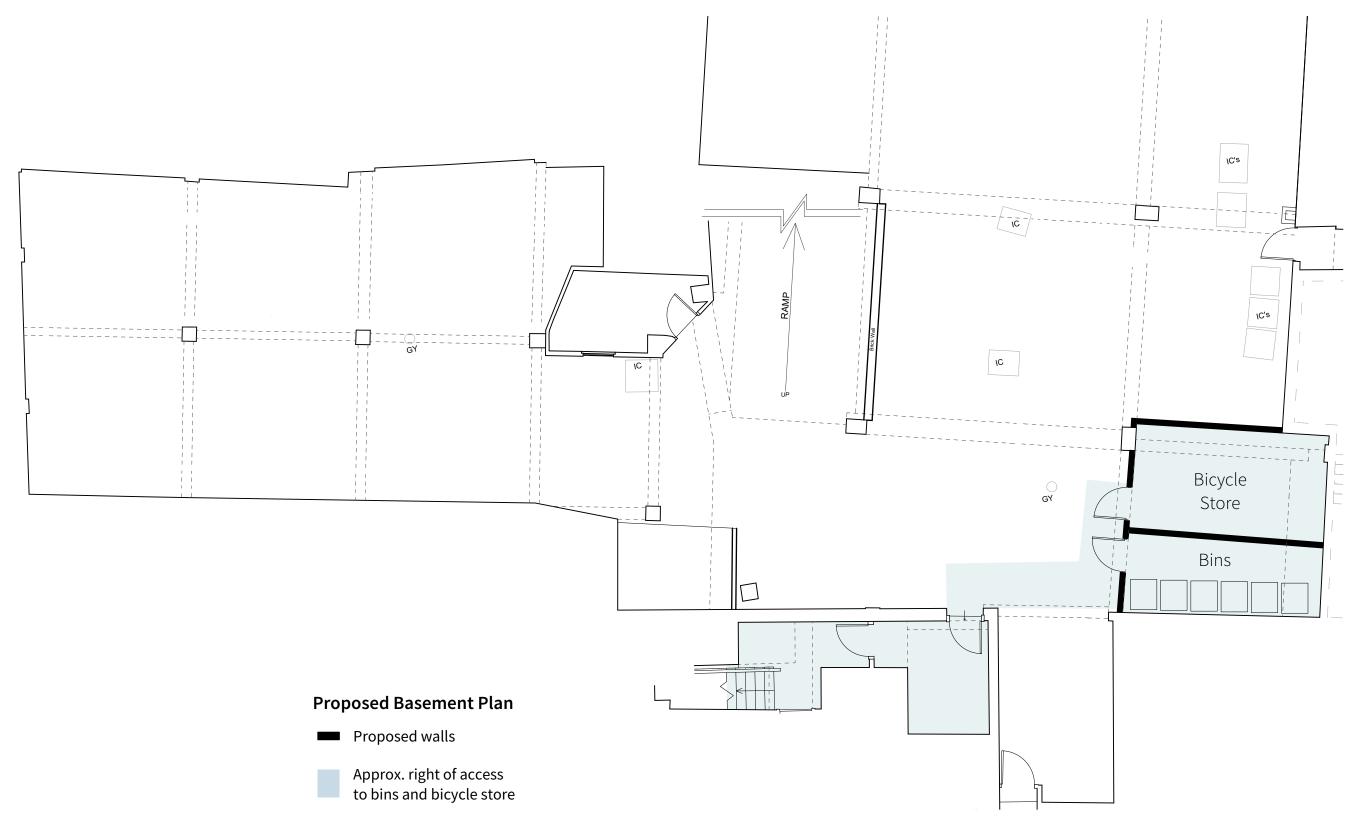

| d          |   |   |   |   |   |  |
|------------|---|---|---|---|---|--|
| N          |   |   |   |   |   |  |
| 1:100   1m | 2 | 3 | 4 | 5 | 6 |  |

| Dwg No.       | 23047-P-109                        |
|---------------|------------------------------------|
| Drawing Title | Proposed Basement Plan             |
| Address       | 2 Bartholomews, 4th Floor, BN1 1HG |
| Client        | Baron Homes                        |
| Scale         | 1:200@A3                           |
|               | DI :                               |