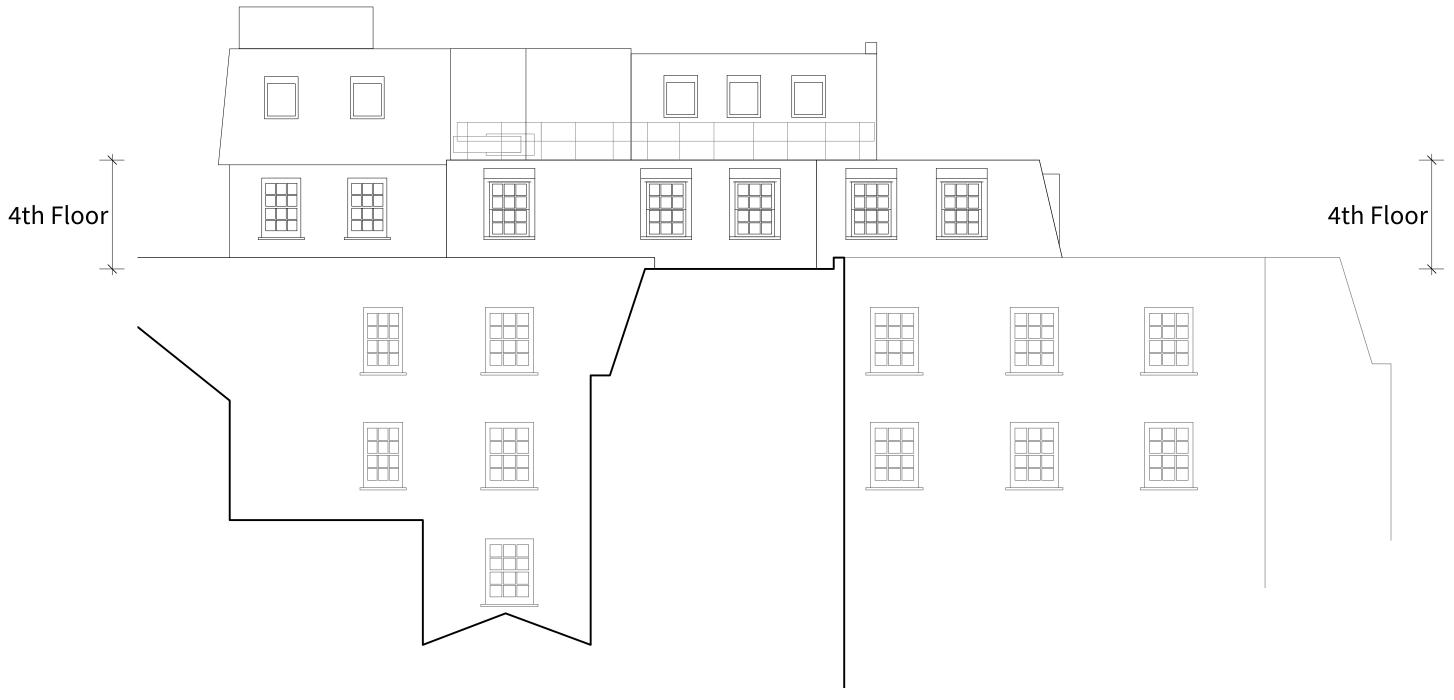

## **Existing East Elevation**

Note. survey by others, dimensions to be checked on site. Drawing indicative for planning purposes only.

23 Vine Street, Brighton BN1 4AG e: studio@sticklandwright.co.uk

**t:** 01273 964051 Company registered in England No. 11222477

| Dwg No.                                   | 23047-P-021                       |
|-------------------------------------------|-----------------------------------|
| Drawing Ti                                | <b>le</b> Existing East Elevation |
| Address                                   | 2 Bartholomews, 4th Floor, BN1 1  |
| Client                                    | Baron Homes                       |
| Scale                                     | 1:100@A3                          |
| Stage                                     | Planning                          |
| 1:100   1m   2   3   4   5   6   Drawn by | JE                                |
| Checked b                                 | NS                                |