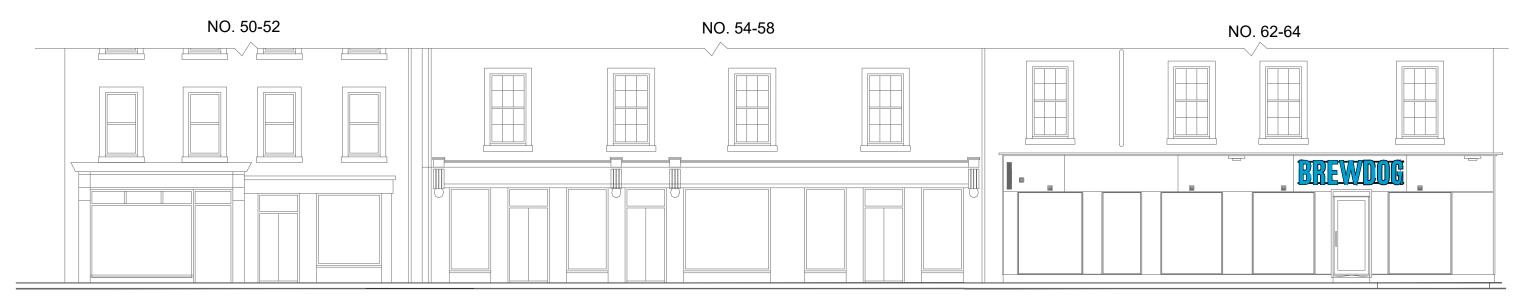

ALL MATERIALS AND COMPONENTS TO BE "FIT FOR PURPOSE" AND IN FULL COMPLIANCE WITH THE CURRENT TECHNICAL STANDARD

pre-existing george street elevation (north-east facing) scale 1:100 @ A3  $\,$ 

pre-existing bell lane elevation (north-west facing) scale 1:100 @ A3

m 1m 2m 3m 4m 5m 10m

client: BREWDOG

project: External Seating Area

location: 62-64 George Street, Perth, PH1 5JL

drg title: Pre-Existing Elevations

scale: 1:100@A3 date: Nov 2023

drg no: 2625 L53 status: PLANNING