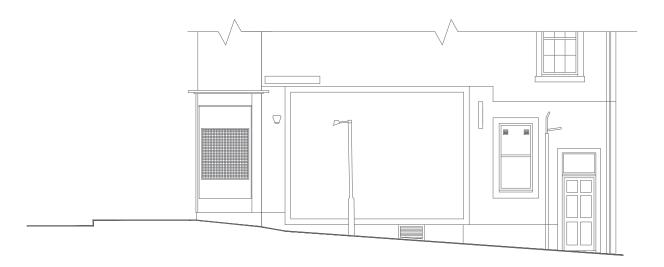

ALL MATERIALS AND COMPONENTS TO BE "FIT FOR PURPOSE" AND IN FULL COMPLIANCE WITH THE CURRENT TECHNICAL STANDARD

pre-existing george street elevation (north-east facing) scale 1:100 @ A3  $\,$ 

pre-existing bell lane elevation (north-west facing) scale 1:100 @ A3

m 1m 2m 3m 4m 5m 10m

client: BREWDOG

project: External Seating Area

location: 62-64 George Street, Perth, PH1 5JL

drg title: Pre-Existing Elevations

scale: 1:100@A3 date: Nov 2023

drg no: 2625 L53 status: PLANNING