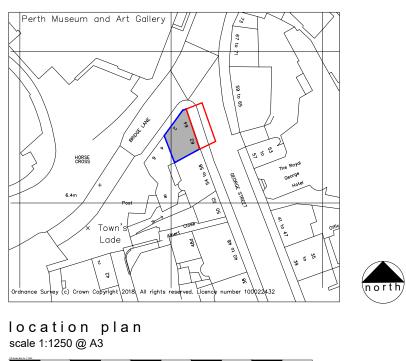

red line indicates extent of application site

site plan scale 1:500@A3

0m 10m 20m 30m 40m 50m

DO NOT SCALE FROM DRAWINGS. USE GIVEN DIMENSIONS ONLY, ALL DIMENSIONS TO BE VERIFIED AND AGREED WITH ARCHITECT IN ACCORDANCE WITH SITE CONDITIONS PRIOR TO THE COMMENCEMENT OF ANY WORKS.