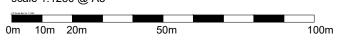

red line indicates extent of application site

site plan scale 1:500@A3

0m 10m 20m 30m 40m 50m

DO NOT SCALE FROM DRAWINGS. USE GIVEN DIMENSIONS ONLY, ALL DIMENSIONS TO BE VERIFIED AND AGREED WITH ARCHITECT IN ACCORDANCE WITH SITE CONDITIONS PRIOR TO THE COMMENCEMENT OF ANY WORKS.