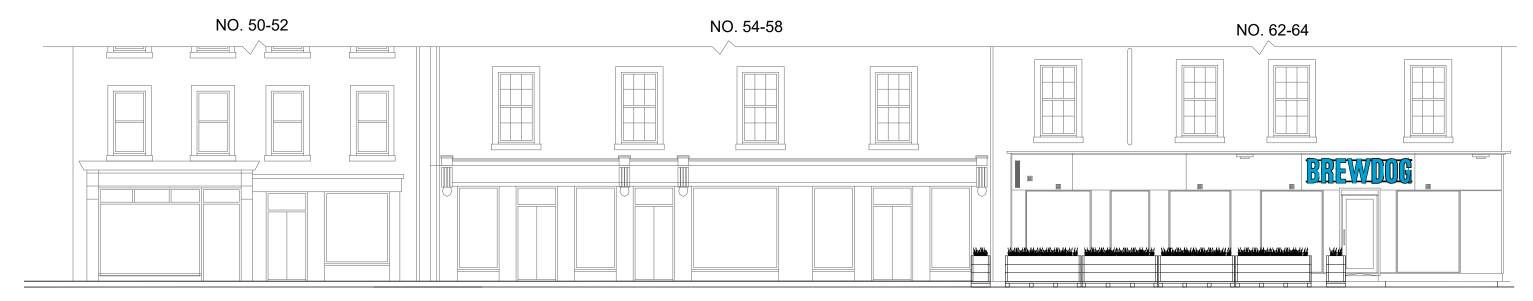

proposed george street elevation (north-east facing) scale 1:100@A3

proposed bell lane elevation (north-west facing) scale 1:100 @ A3

DO NOT SCALE FROM THE DRAWING FOR CONSTRUCTION PURPOSES USE GIVEN DIMENSIONS ONLY. ALL DIMENSIONS TO BE VERIFED AND AGREED WITH ARCHITECT IN ACCORDANCE WITH SITE CONDITIONS PRICE TO THE COMMENCEMENT OF ANY WORKS. ALL NUMBER SHOWINGS ARE TO BE REED IN CONJUNCTION WITH MECHANICAL AND ELECTRICAL ENGINEERS AND STRUCTURAL ENGINEERS DRAWINGS, DETAILS AND SPECIFICATIONS WHERE RELEVANT. ALL WORKS TO BE TO BE TO THE RELEVANT BRITISH STANDARD CODE OF PRACTICE AND MANUFACTURERS WRITTEN RECOMMENDATIONS. ALL WORKS INCLUDING DEMOLITIONS TO BE EXECUTED SO AS NOT TO IMPAR THE STADILTY OR ENDANGER THE BULLIONS, DALACENT WORKS, PRESONDEL OR THIN PARTES, ALL IN ACCORDANCE WITH ALL KEA AND STATUTOR VALITHORIES. COMMENDATIONS. ALL MATERIALS AND COMPONENTS TO BE FIT FOR PURPOSE: AND IN FULL COMPLIANCE WITH THE CUMRENT ECHNICAL STANDARDS.

Revision B (17/11/23) - NW Facing elevation added

| Revision B (17/11/23) - NW Facing elevation added |                                                                                           |
|---------------------------------------------------|-------------------------------------------------------------------------------------------|
| client:                                           | BREWDOG                                                                                   |
| project:<br>location:                             | External Seating Area<br>62-64 George Street, Perth,<br>PH1 5JL                           |
| drg title:                                        | Proposed Elevations                                                                       |
| scale:                                            | 1:100@A3 date: June 2020                                                                  |
| drg no:                                           | 2625 L52 B                                                                                |
| status:                                           | PLANNING                                                                                  |
| Surface - I                                       | DLtd The Mews 12 Fortrose Street GLASGOW G11 5LF<br>tel: 0141 342 5448 fax: 0141 337 2244 |