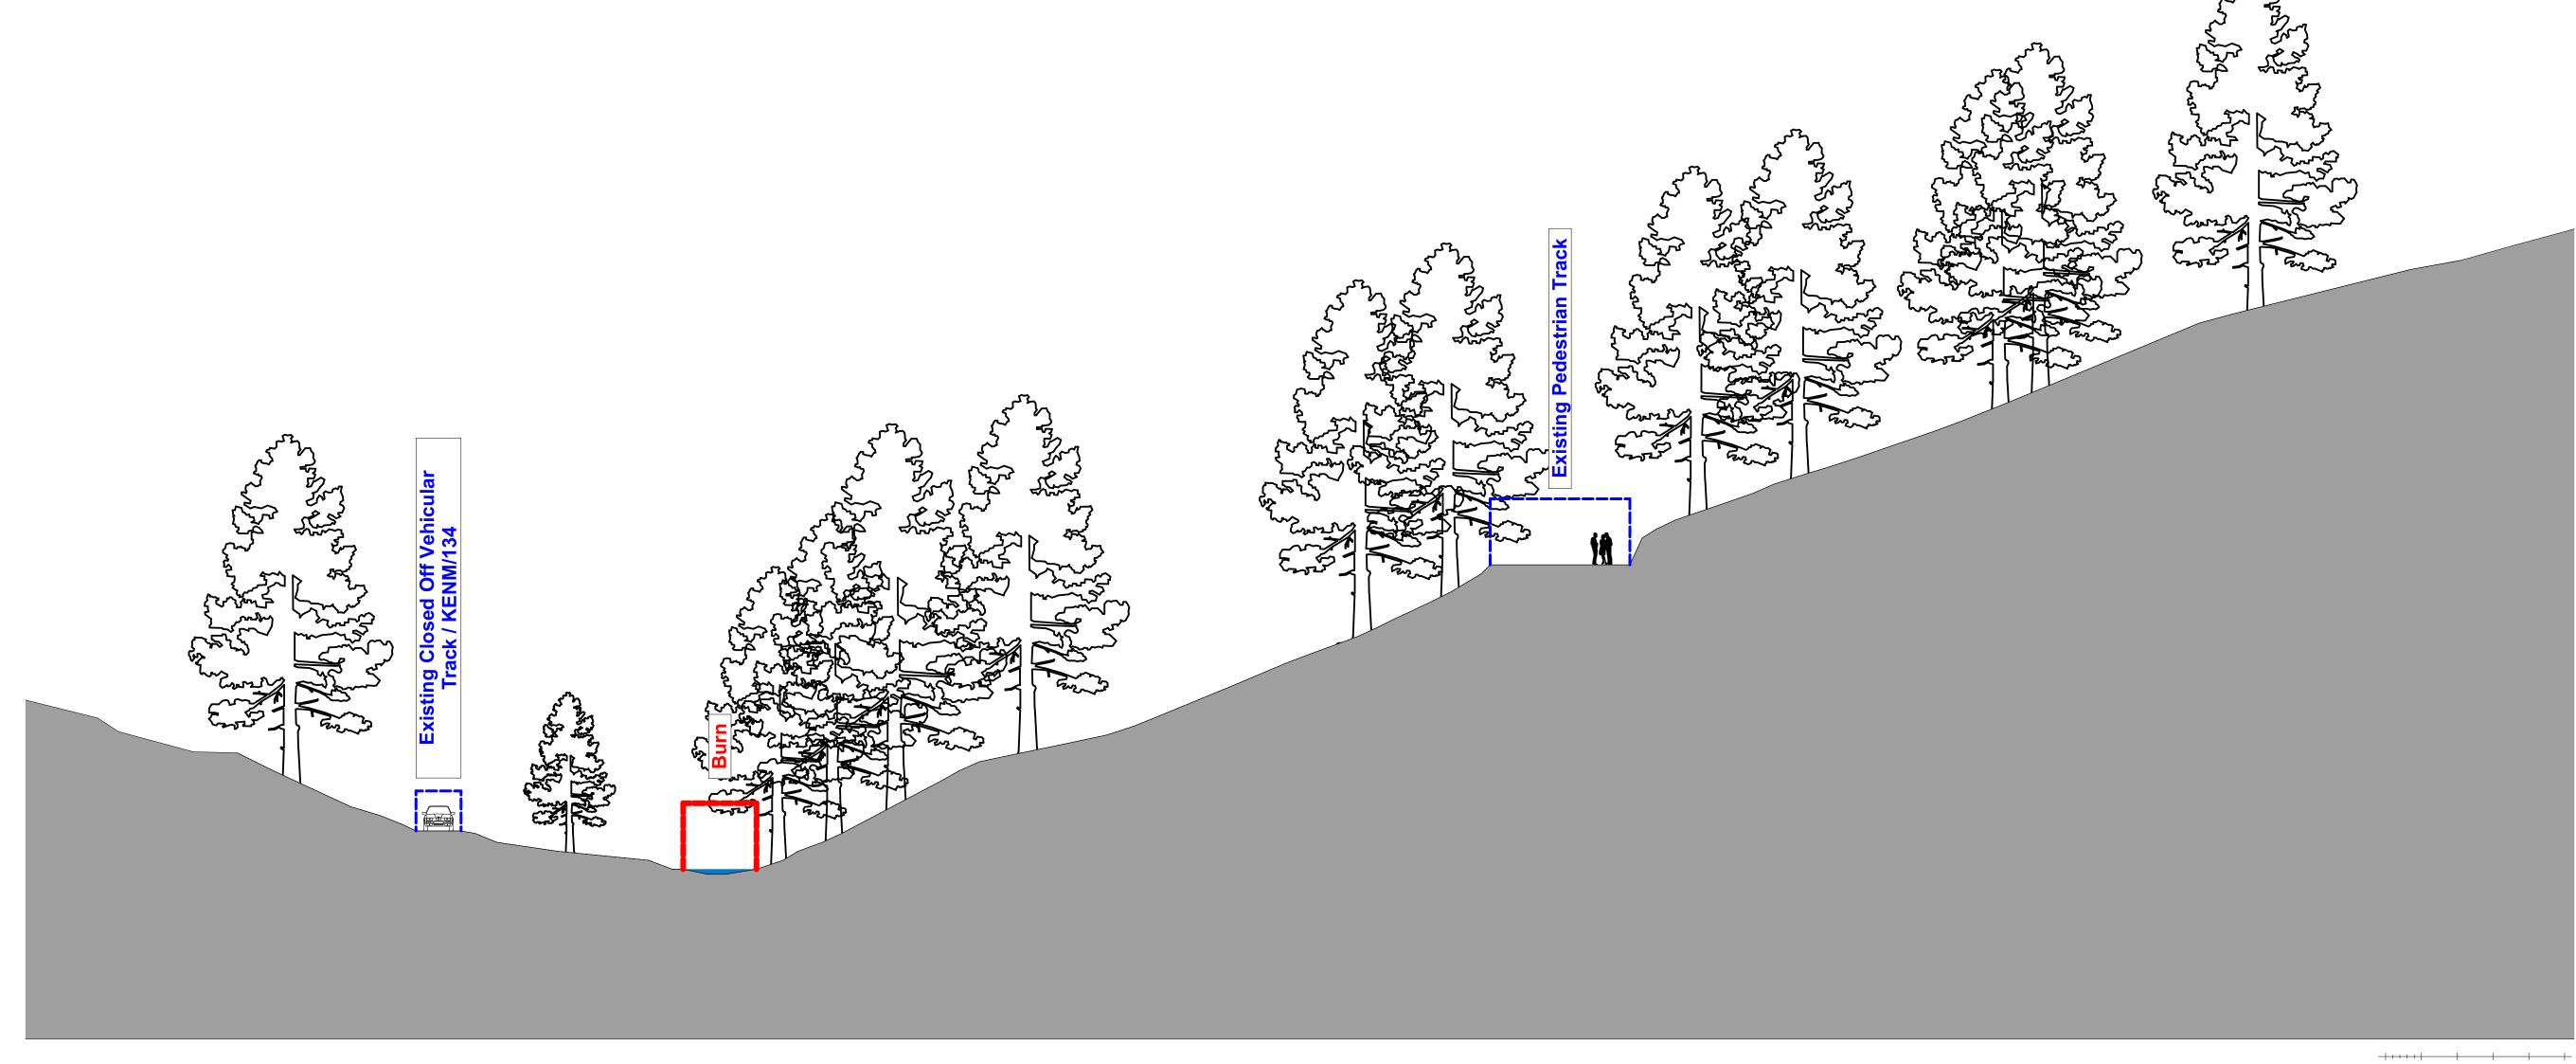

Taymouth Estate - Road to Housing Zone 1 **PLANNING** 

Existing Site Section A-A Scale 1:200

Existing Site Section B-B Scale 1:200

© This drawing, its contents, and all information contained therein is protected by copyright. It may be used once only for its intended purpose under a contract with McKenzie Strickland Associates, but specifically not for any other use or purpose. This drawing is for Planning purposes only and does not constitute a construction issue drawing. All setting out dimensions and levels are indicative and are subject to detailed site survey and site conditions. The Client is responsible for ensuring that Building Control and construction drawings are carried out. All dimensions are to be checked on site. The drawings can be scaled for planning application purposes.