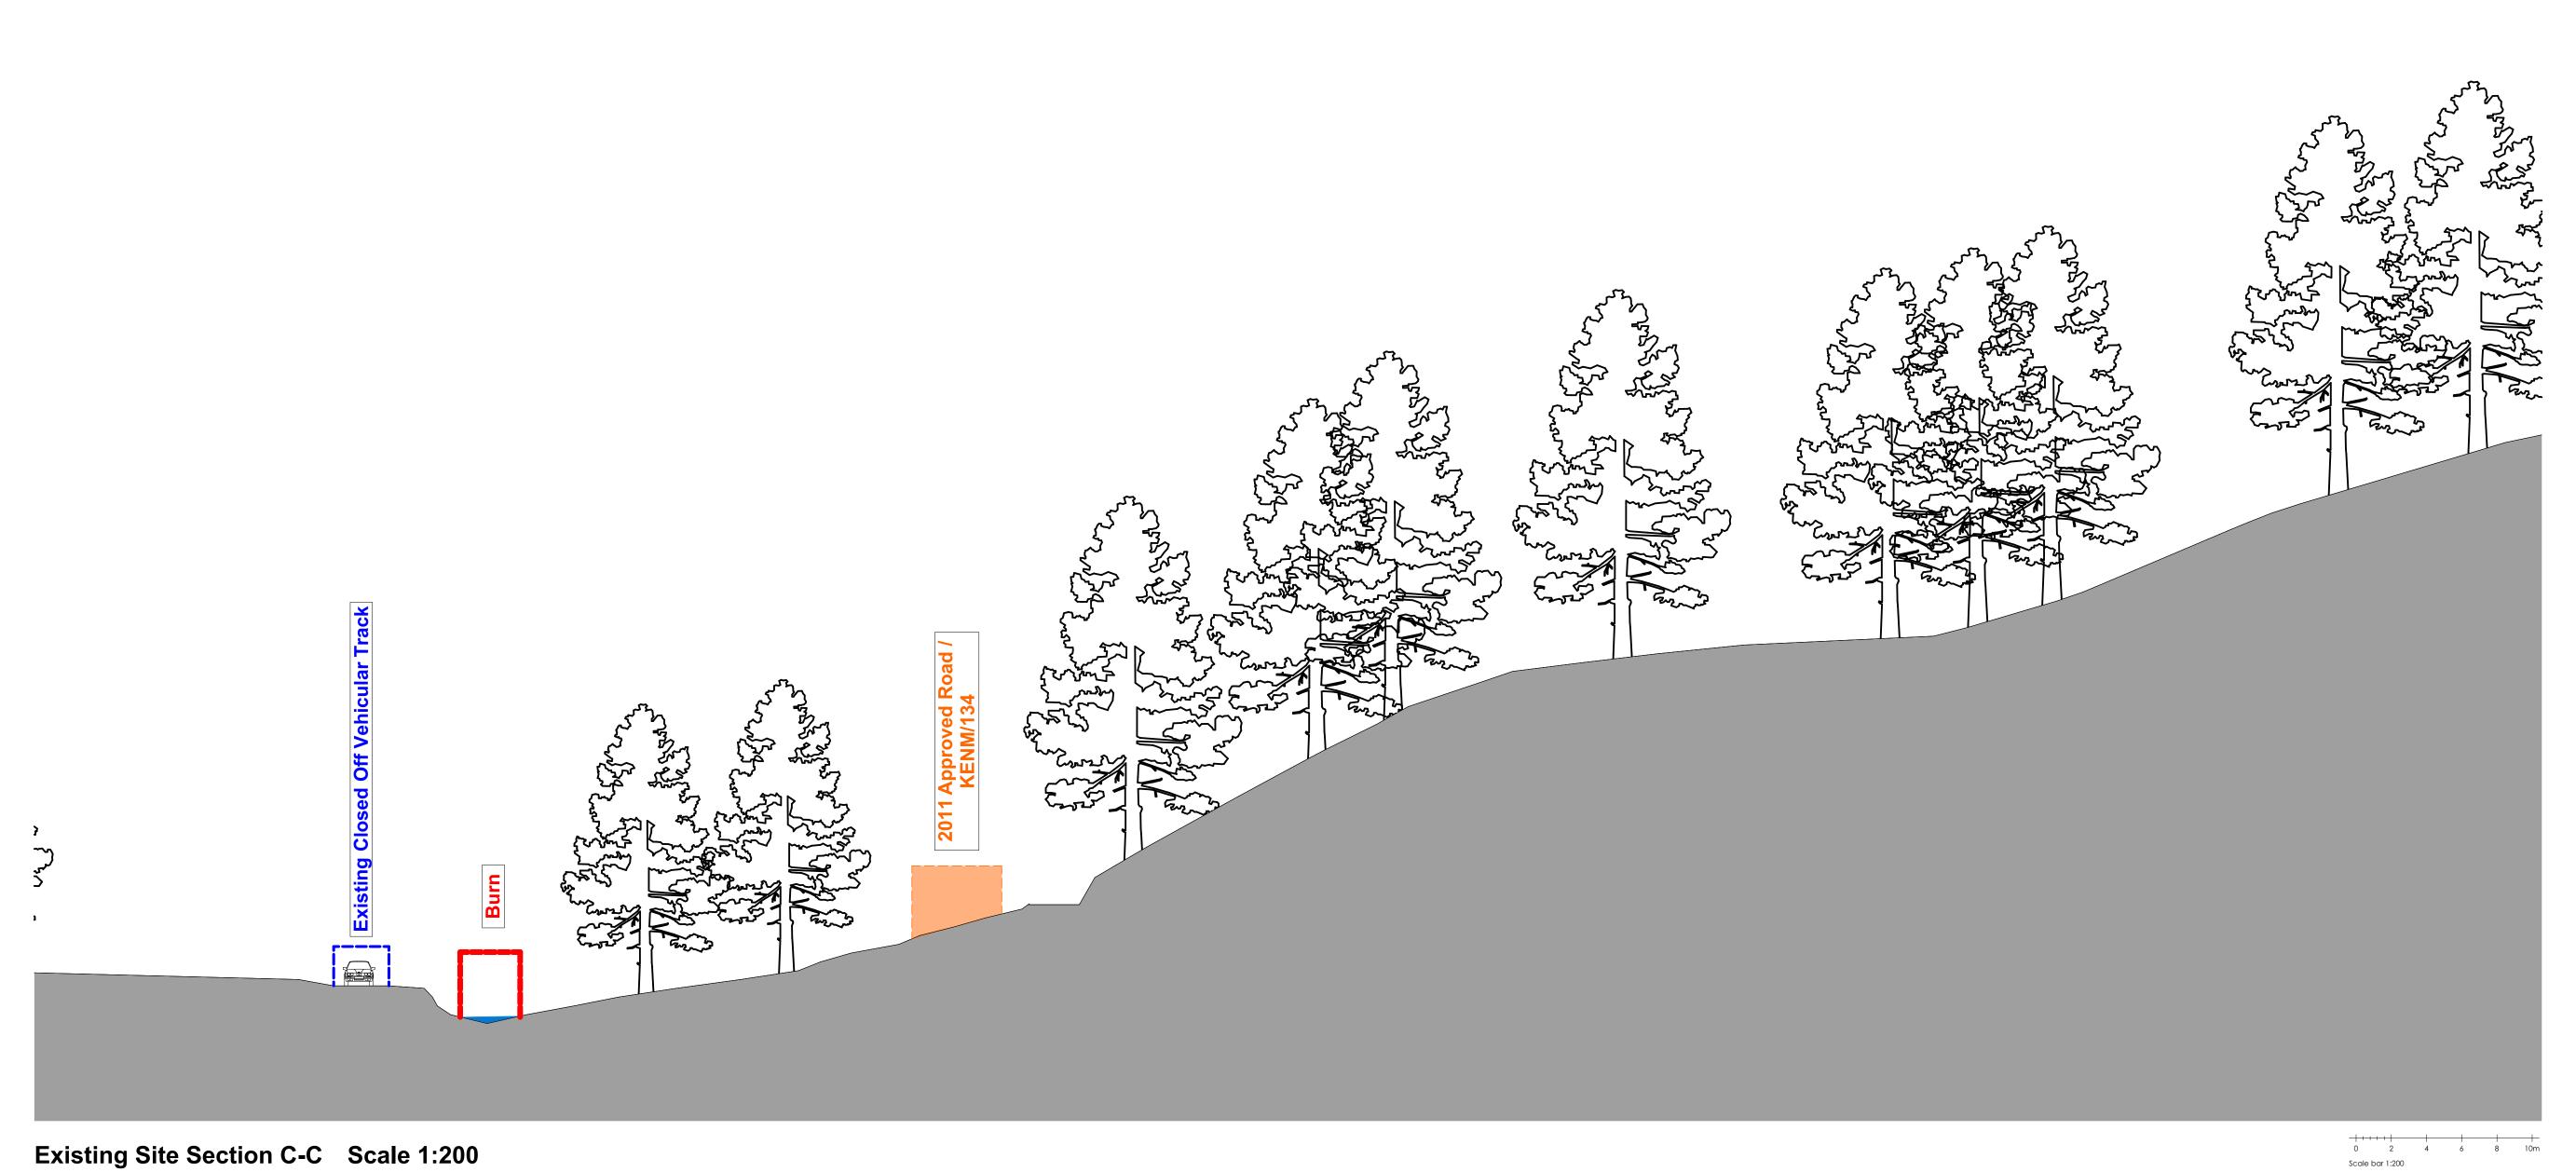

Taymouth Estate - Road to Housing Zone 1 **PLANNING** 

Existing Site Section A-A Scale 1:200

Existing Site Section B-B Scale 1:200

© This drawing, its contents, and all information contained therein is protected by copyright. It may be used once only for its intended purpose under a contract with McKenzie Strickland Associates, but specifically not for any other use or purpose. This drawing is for Planning purposes only and does not constitute a construction issue drawing. All setting out dimensions and levels are indicative and are subject to detailed site survey and site conditions. The Client is responsible for ensuring that Building Control and construction drawings are carried out. All dimensions are to be checked on site. The drawings can be scaled for planning application purposes.