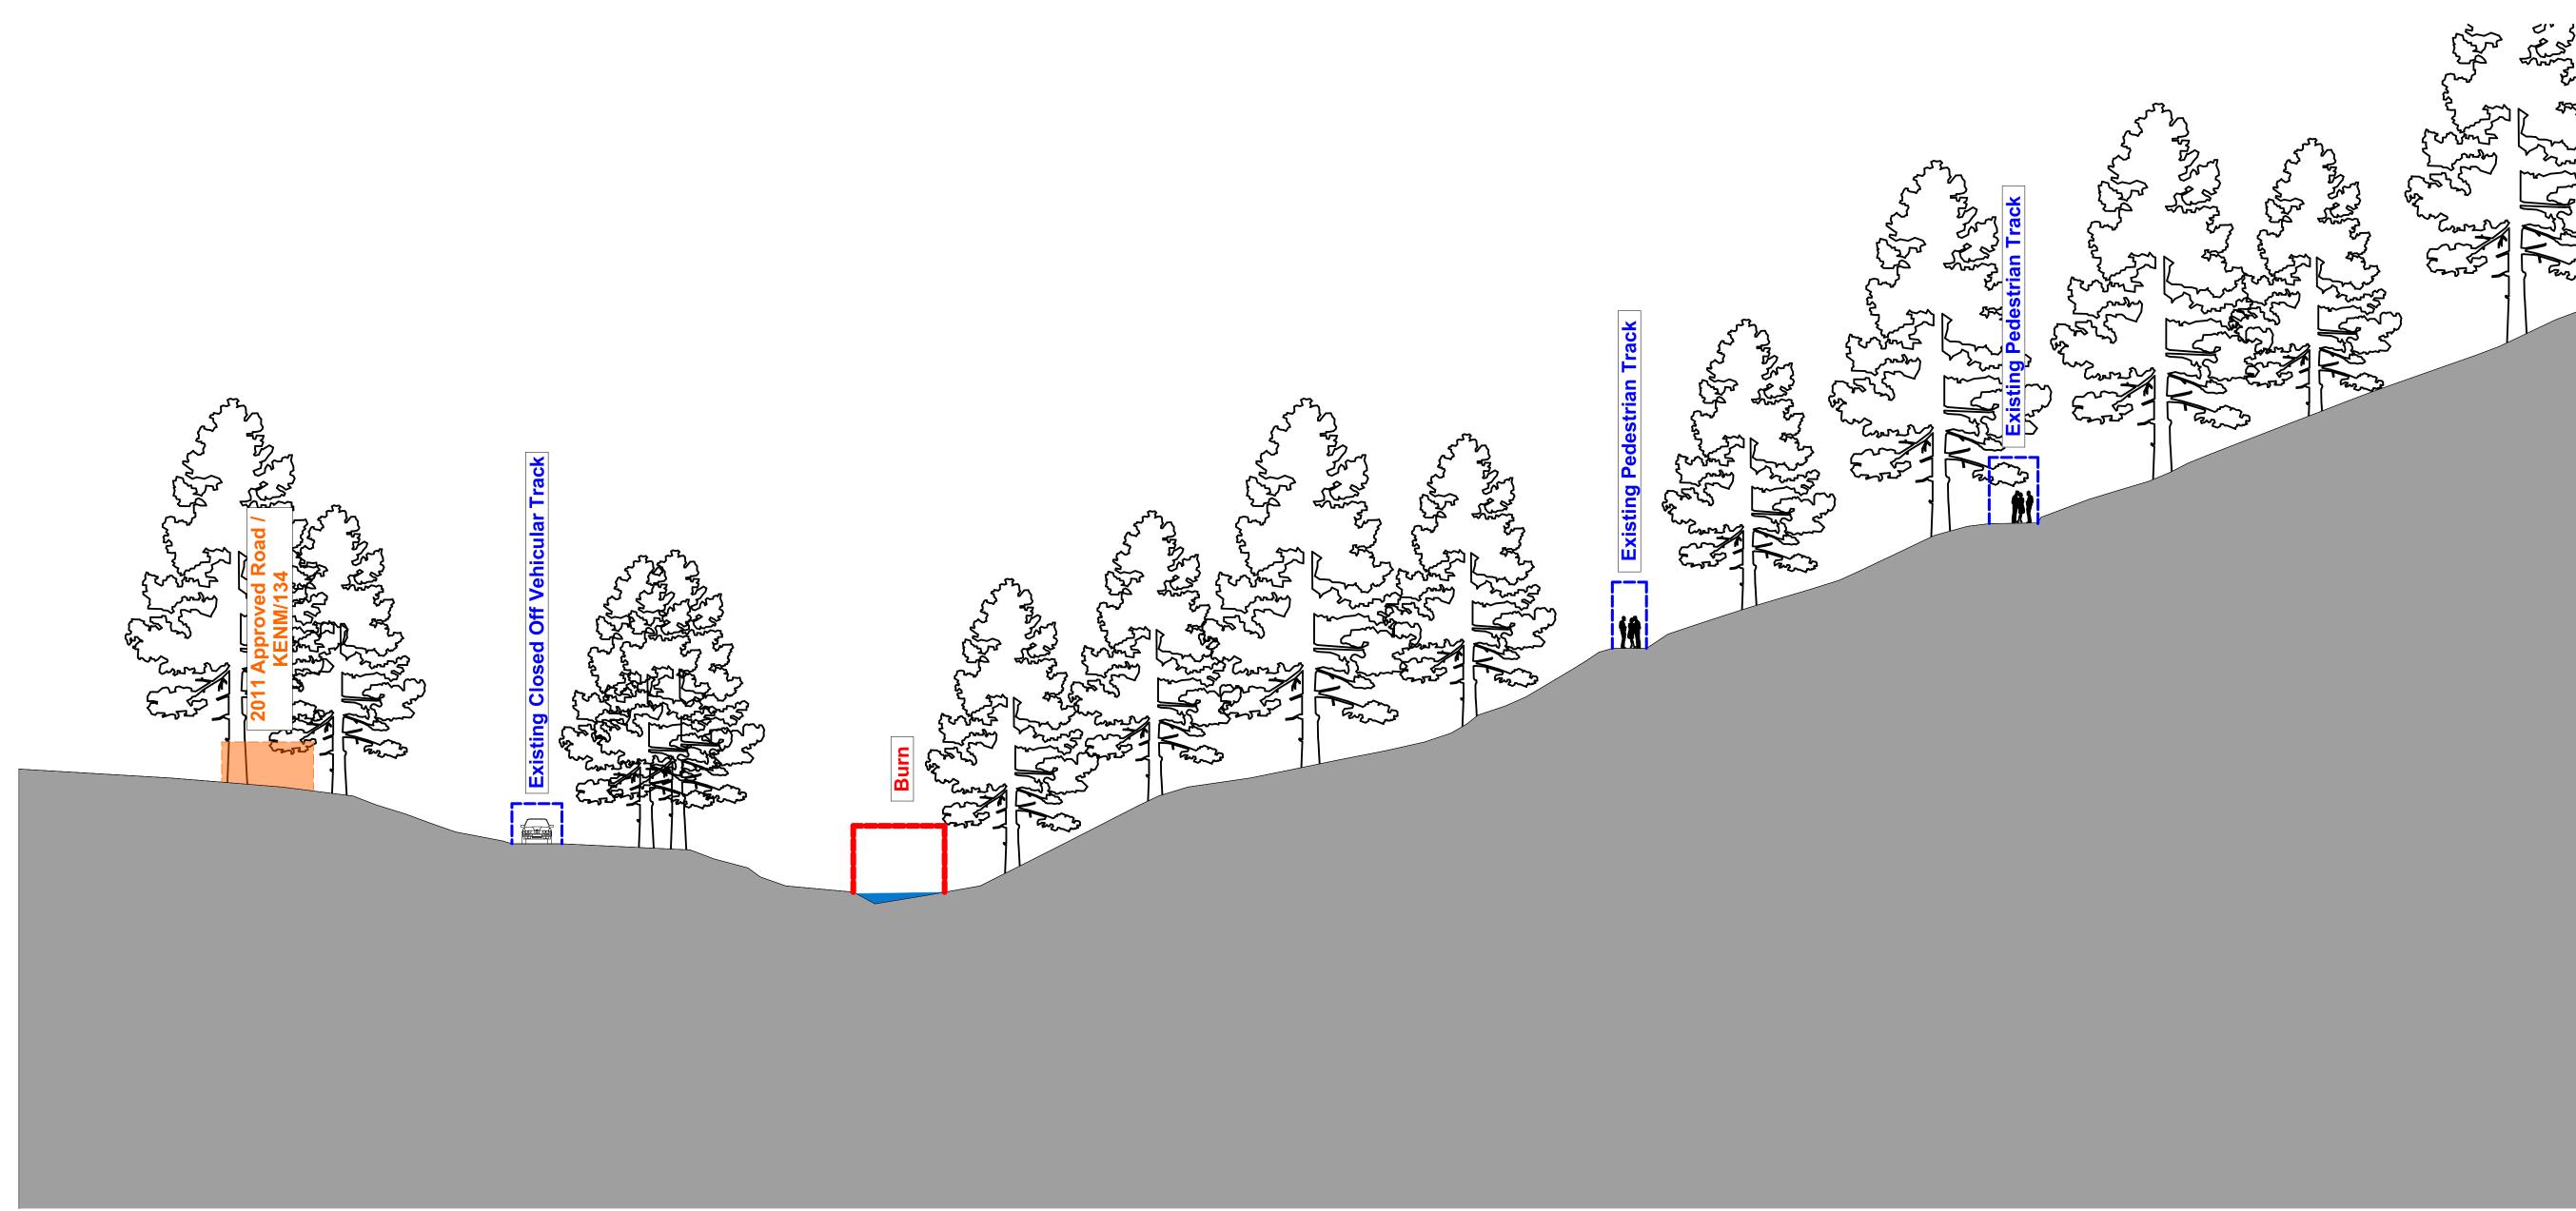

Taymouth Estate - Road to Housing Zone 1 **PLANNING** 

Existing Site Section A-A Scale 1:200

Existing Site Section B-B Scale 1:200

© This drawing, its contents, and all information contained therein is protected by copyright. It may be used once only for its intended purpose under a contract with McKenzie Strickland Associates, but specifically not for any other use or purpose. This drawing is for Planning purposes only and does not constitute a construction issue drawing. All setting out dimensions and levels are indicative and are subject to detailed site survey and site conditions. The Client is responsible for ensuring that Building Control and construction drawings are carried out. All dimensions are to be checked on site. The drawings can be scaled for planning application purposes.