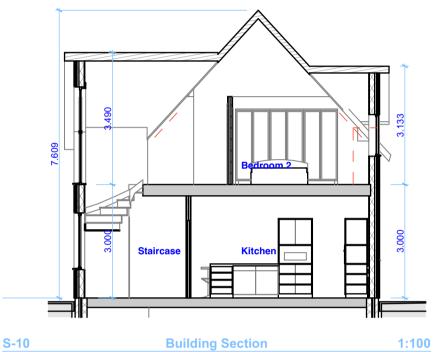

## Materials Legend

- 1 Plain Clay Roof Tile
- Clay Facing Brick
- 3 Oak door and screen
- 4 Aluminium Windows

Vertical Timber Cladding

**South Elevation** 

E-12

E-10

**Building Section** 

1:100