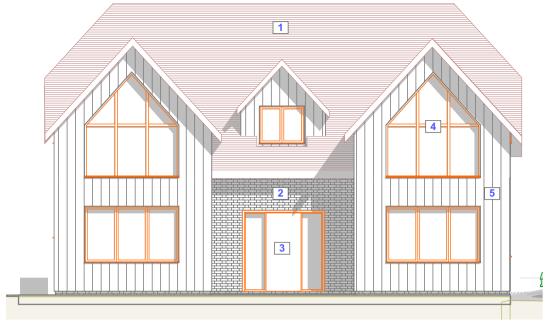

## Materials Legend

- 1 Plain Clay Roof Tile
- Clay Facing Brick
- 3 Oak door and screen
- 4 Aluminium Windows

Vertical Timber Cladding

**South Elevation** 

E-12

E-10

**Building Section** 

1:100