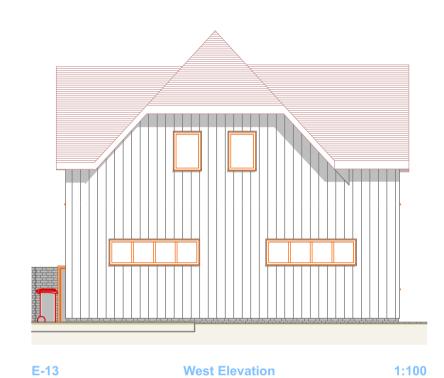

## Materials Legend

- 1 Plain Clay Roof Tile
- Clay Facing Brick
- 3 Oak door and screen
- 4 Aluminium Windows

Vertical Timber Cladding

**South Elevation** 



E-12

E-10

**Building Section** 



1:100

E-11 **East Elevation** 1:100

Code Date Job Title

Proposed New House in the grounds of 104 Medstead Road, Beech

Drawing Title

scale 1:100

**Elevations Proposed** 

The drawing is copyright of RobinHaddow Architect and must not be copied without written permission of the copyright holder

mob 07715 550515 robinhaddow1@me.com



| Drawing Status PLANNING            |            |         |
|------------------------------------|------------|---------|
| Drawn by Date <b>RH 15/08/2015</b> | Checked by | Date    |
| Scales                             |            |         |
| 1:100 @ A3                         |            |         |
| Drawing Number                     | Status     | Revisio |
| 115/P2.1                           |            |         |
|