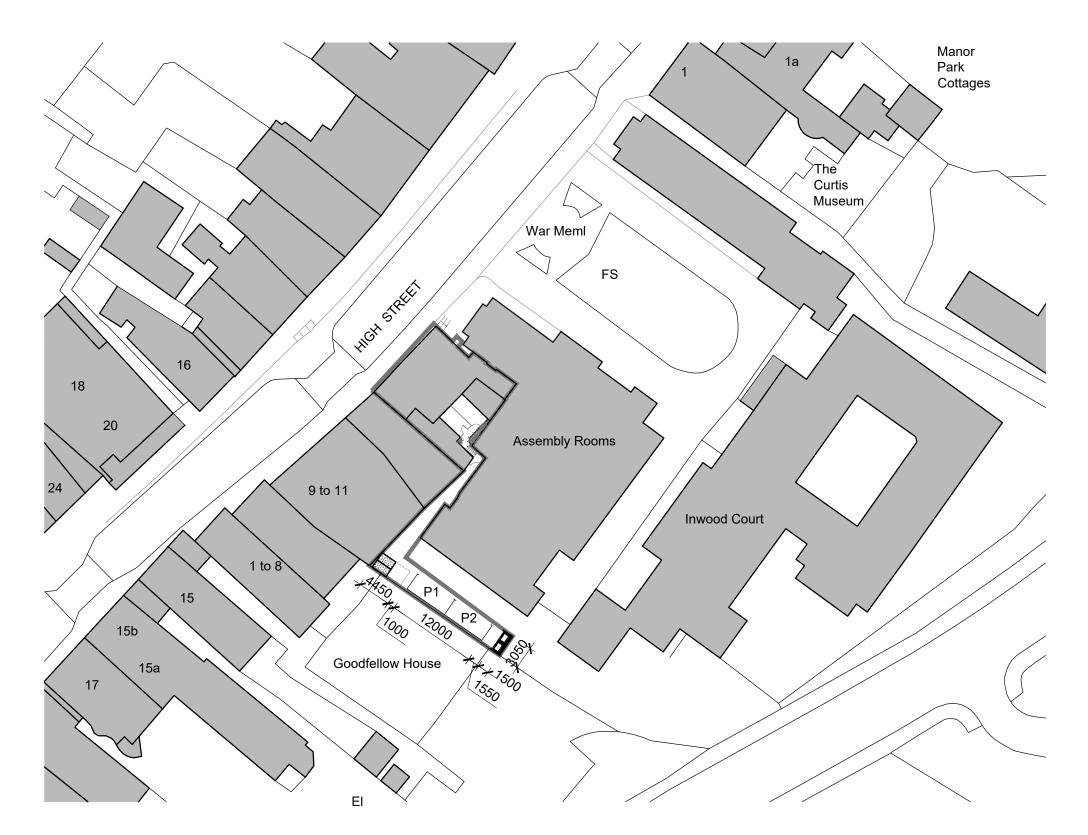

Ordnance Survey, (c) Crown Copyright 2022. All rights reserved. Licence number 100022432

## Proposed Block Plan

## C7 Architects LTD

| PM House<br>Riverway Indu<br>Peasmarsh<br>Surrey<br>GU3 1LZ |
|-------------------------------------------------------------|
|                                                             |

| ustrial Estate | E: info@c7architects.com |
|----------------|--------------------------|
|                | T: 01483 422 220         |
|                | c7architects.com         |

This drawing is copyright. All dimensions shown are indicative. These drawings are for planning purposes only and are not to be used for construction purposes Site Address: Drawing name: Drawing No: Revision:

10

05

Stevens

| 3-5 High Street, Alton, GU34 1TL |                 |            |
|----------------------------------|-----------------|------------|
| Proposed Block Plan              | Date:           | 26-04-2022 |
| P22-007-P-003                    | Scale:          | 1:500 @ A3 |
| A                                | Drawn/ Checked: | SH / AM    |