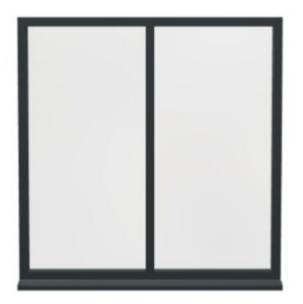

Walls in Monocouhe Render XF Ivory Colour

Powder coated light grey aluminum window.

Rainwater goods to be black plastic to match those at No. 25 Daw's Lane. Manufacturer: Marley – <u>https://www.marleyplumbinganddrainage.com/products/rainwater-systems/deepflow/</u>