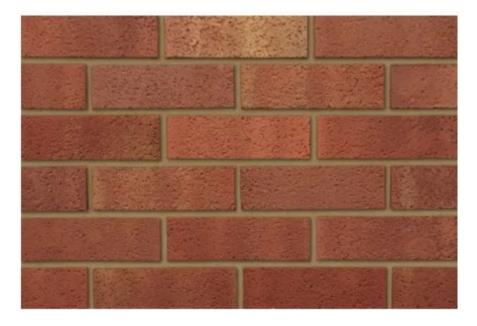

## **PROPOSED MATERIALS**

CONDITION 12 A): External surface materials of the building; Details of hard surfaced areas.

Walls in red facing brick to match those at No. 25 Daw's Lane. Manufacturer: Ibstock, Tradesman Cheviot <u>https://www.jewson.co.uk/p/ibstock-tradesman-cheviot-65mm-BRIBK098</u>