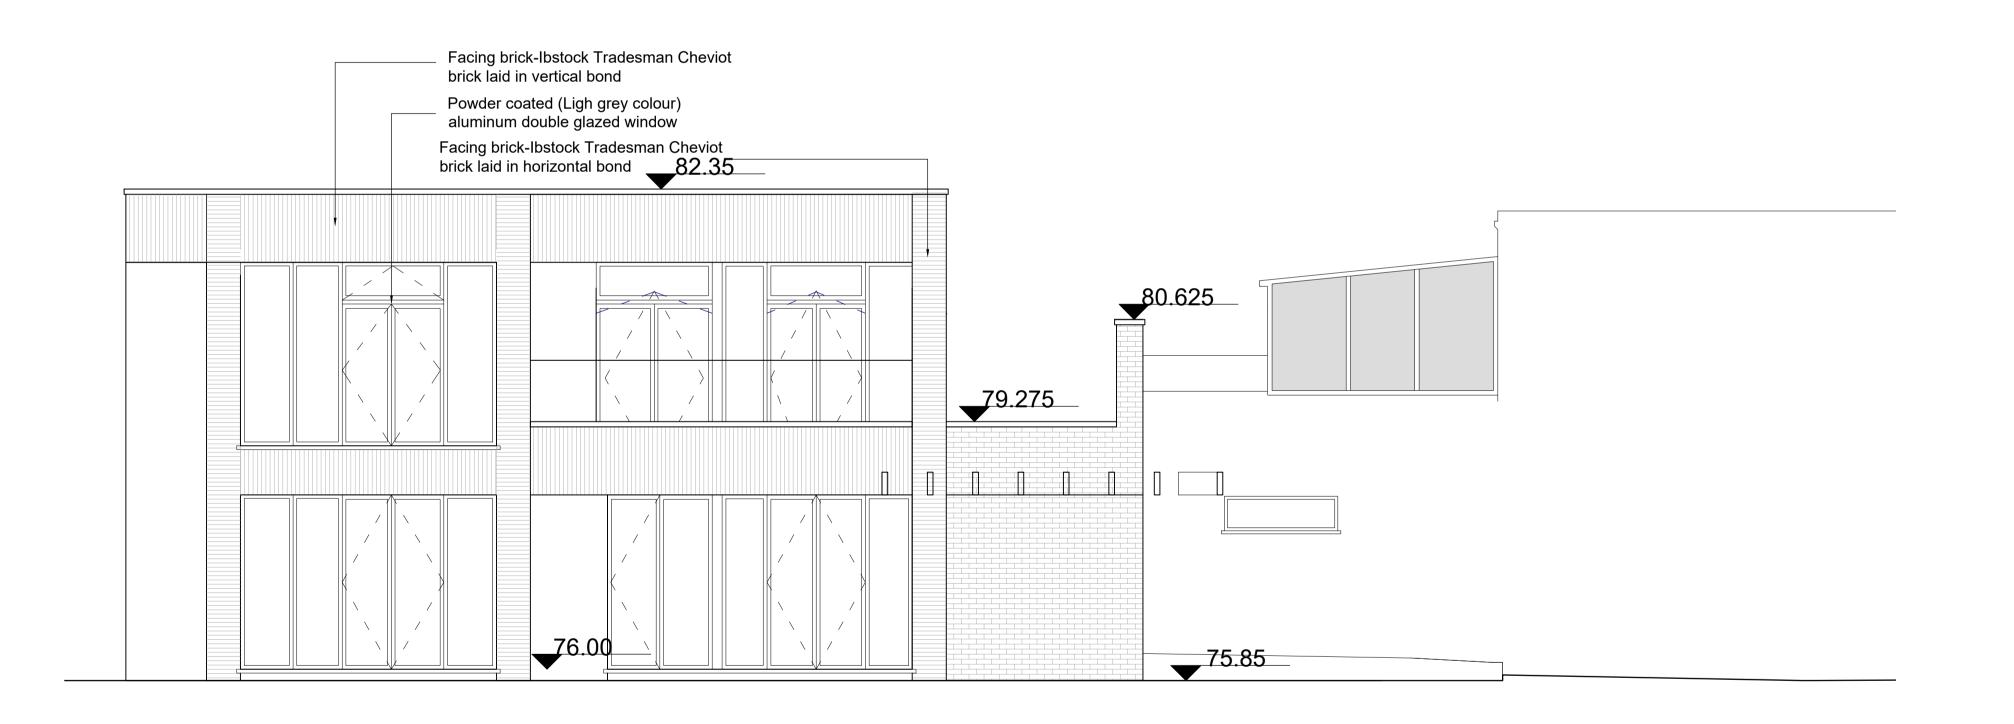

## PROPOSED NORTH (REAR) ELEVATION SCALE 1:50

PROPOSED WEST (SIDE) ELEVATION SCALE 1:50

DO NOT SCALE OFF THIS DRAWING Rev. Date Site Address: Rear of 23-29 Date: 06.11.23 Comment ALL DIMENSIONS TO BE CHECKED ON SITE London ANY DISCREPANCIES TO BE REPORTED TO THE MANU DESIGN LIMITED ASAP Scale: 1:50 @A1 NW7 3SD Project Title: New Build - Rear Stage: BRegs Rev: ALL STRUCTURAL DETAILS TO ENGINEER'S DETAILS Development Drawing No: 27DL/305 manu design limited
24 chapman crescent
harrow, HA3 0TE
mobile :+44(0)7964350336
mail:info@manudesign.co.uk Drawing Title: Proposed north and west elevations