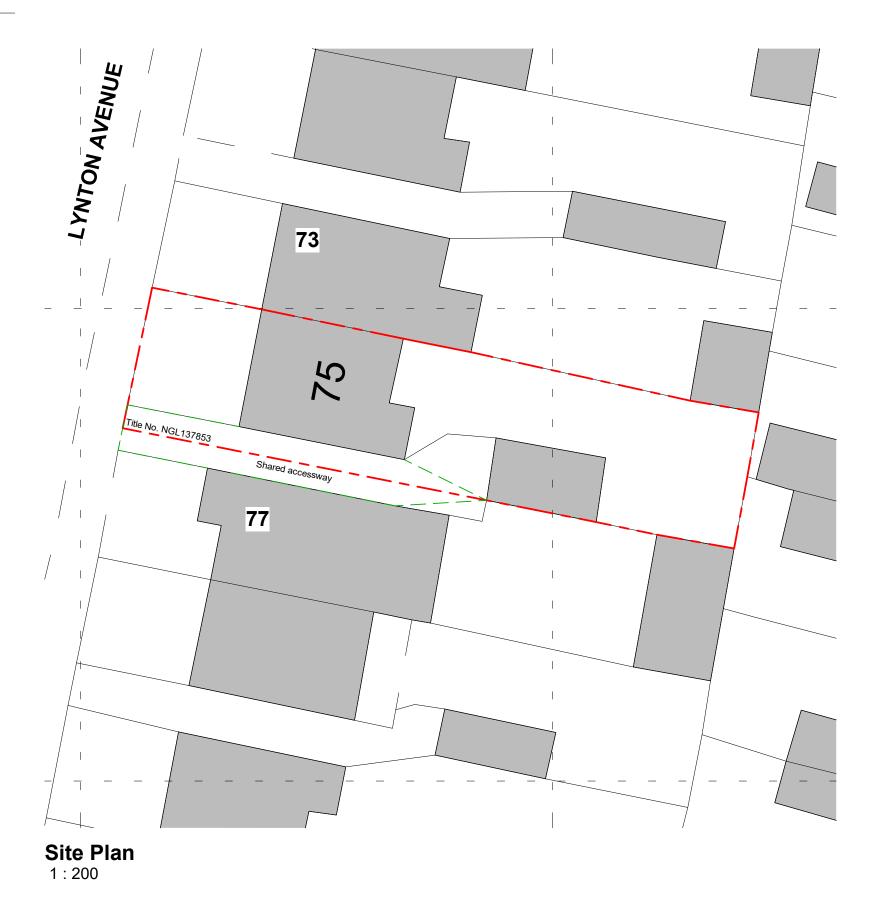

## **Location Plan**

1:1250

SITE ADDRESS 75 Lynton Avenue Colindale London NW9 6PB

Extension

Mrs. Hassan

75 Lynton Avenue Colindale London .NW9 6PB\_ Drawing Title

Site and Location Plan

| 0m                      | 4m  | 8m  | 12m | 16m  | 20m         | Comp. File No.    | Status     |
|-------------------------|-----|-----|-----|------|-------------|-------------------|------------|
|                         |     |     |     |      |             | Drawn by          | Checked by |
|                         |     |     |     |      | <del></del> | AT                | AT         |
|                         |     |     |     |      |             | Scale @A3         | Date       |
| VISUAL SCALE 1:200 @ A3 |     |     |     |      |             | As indicated      | 26/09/2023 |
| VISUAL SCALE 1.200 @ AS |     |     |     |      |             | File Identifier   | Revision   |
| 0m                      | 25m | 50m | 75m | 100m | 125n        | ∩110A-SR-00-DR-A- | 001        |
|                         |     |     |     |      |             | Purpose of Issue  |            |
|                         |     |     | 1   |      | 1           | Workflow Status   |            |