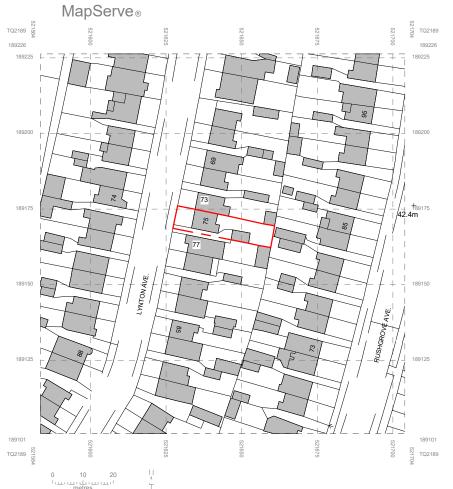

LOCATION PLAN

## **Location Plan**

1:1250



SITE ADDRESS 75 Lynton Avenue Colindale London NW9 6PB

Extension

Mrs. Hassan

75 Lynton Avenue Colindale London .NW9 6PB\_ Drawing Title

Site and Location Plan

| 0m                      | 4m  | 8m  | 12m | 16m  | 20m         | Comp. File No.    | Status     |
|-------------------------|-----|-----|-----|------|-------------|-------------------|------------|
|                         |     |     |     |      |             | Drawn by          | Checked by |
|                         |     |     |     |      | <del></del> | AT                | AT         |
|                         |     |     |     |      |             | Scale @A3         | Date       |
| VISUAL SCALE 1:200 @ A3 |     |     |     |      |             | As indicated      |