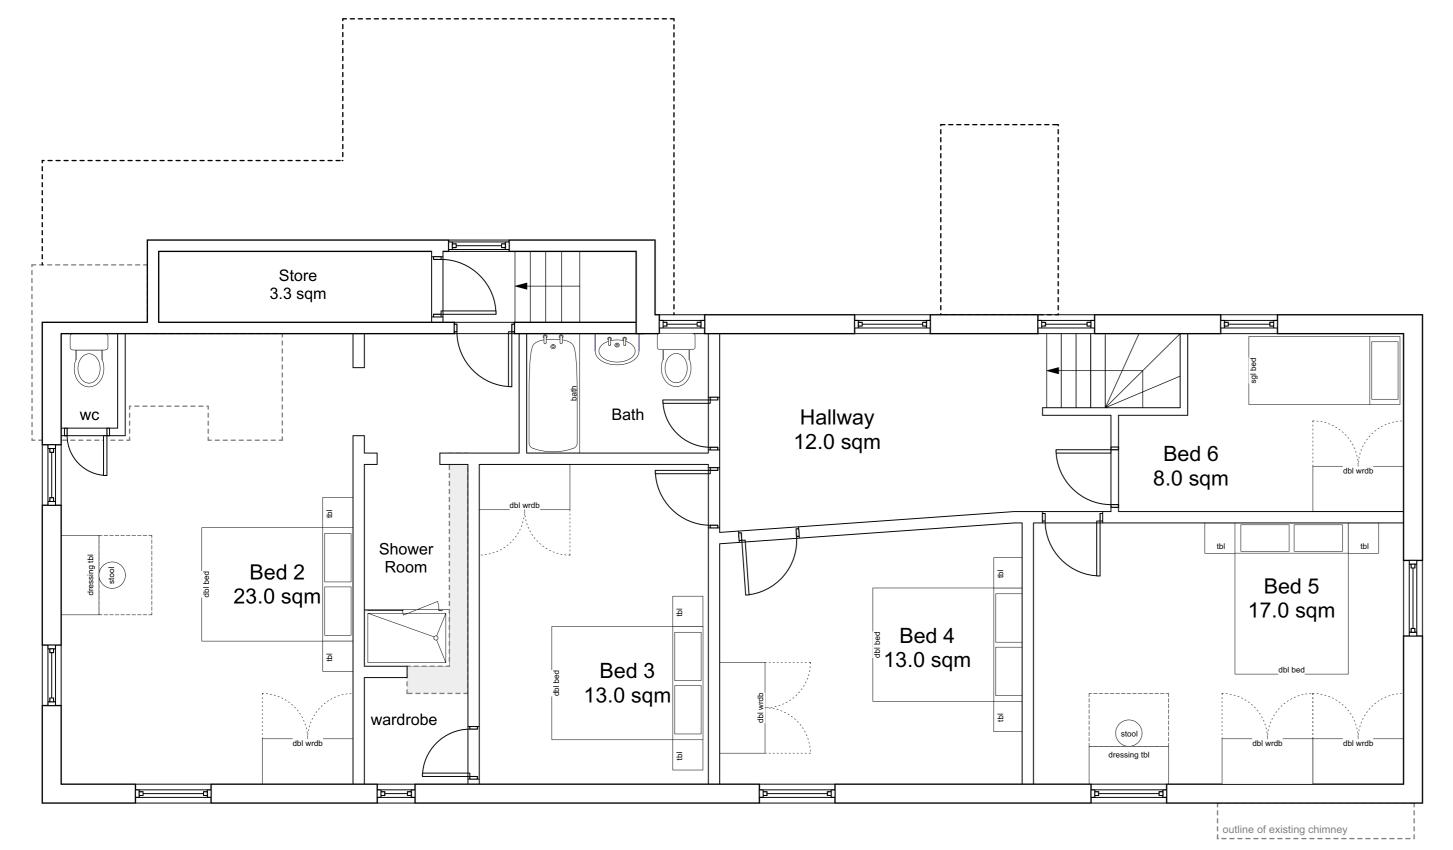

PROPOSED GROUND FLOOR PLAN (asexisting) 132.0 sqm

PROPOSED FIRST FLOOR PLAN (as existing) 112.0 sqm

PROPOSED FLOOR PLAN @1:50

PROPOSED BASEMENT (as existing) 37.0 sqm

All Dimensions, Setting out & Levels must be checked on site and refer to
Setting out points and Ordnance Datum Newlyn unless alternative