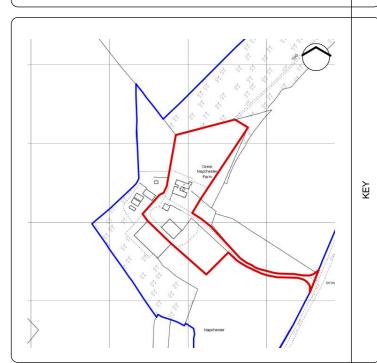

## LAND OWNED BY THE APPLICANT

## SITE BOUNDARY

**EXISTING BUILDINGS** 

## **EXISTING MAIN HOUSE**

| no. | description / amendments | date   |
|-----|--------------------------|--------|
| PL1 | Planning Issue           | Nov 23 |

| client        |                      |           |                  |              |
|---------------|----------------------|-----------|------------------|--------------|
|               | Mr William Sedgewick |           | k                | N O          |
| project title | Great Napches        | ter Fai   | rm CT15 5HD      | NFORMATION   |
| drawing title | <u>.</u>             | itor i ai | 1111, 01 13 3115 | NFO          |
|               | Proposed Floo        | r Plan    | - Main House     | H            |
| scale         | 1:50@A1              | date      | Oct 2023         | RAWING TITLE |
| drawing no.   |                      | status    | 3                | AAW          |
| & revision    | 176 101 DI 1         |           | Dlanning         |              |