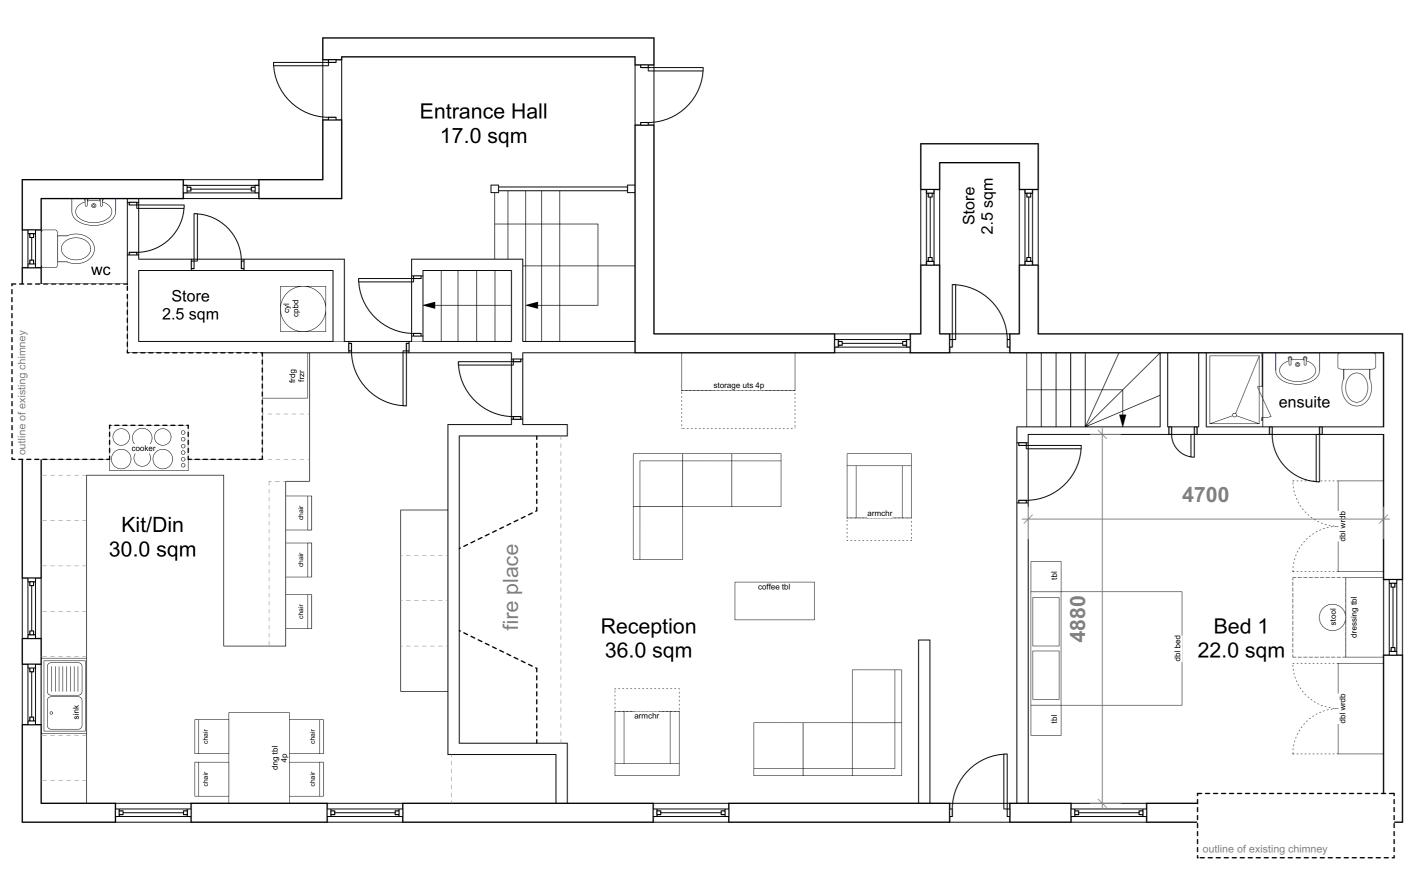

PROPOSED GROUND FLOOR PLAN (asexisting) 132.0 sqm

PROPOSED FIRST FLOOR PLAN (as existing) 112.0 sqm

PROPOSED FLOOR PLAN @1:50

PROPOSED BASEMENT (as existing) 37.0 sqm

All Dimensions, Setting out & Levels must be checked on site and refer to
Setting out points and Ordnance Datum Newlyn unless alternative