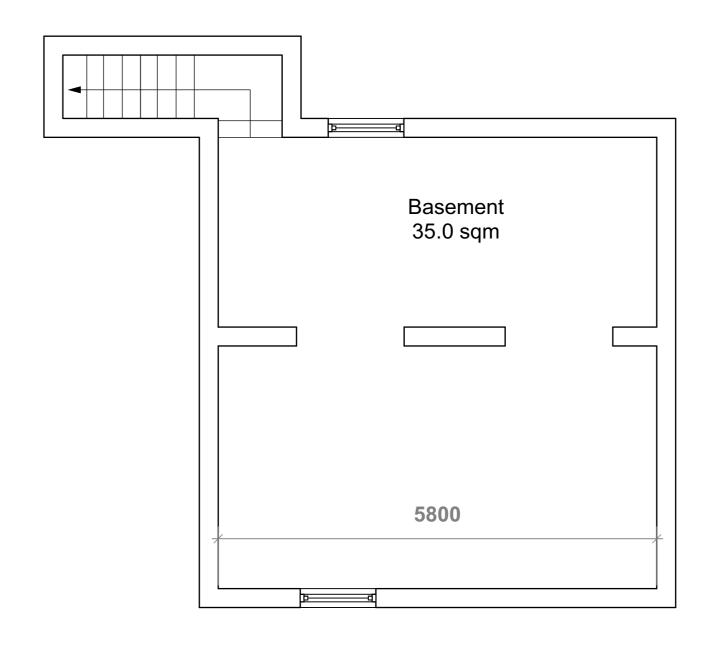

PROPOSED GROUND FLOOR PLAN (asexisting) 132.0 sqm

PROPOSED FIRST FLOOR PLAN (as existing) 112.0 sqm

PROPOSED FLOOR PLAN @1:50

PROPOSED BASEMENT (as existing) 37.0 sqm

All Dimensions, Setting out & Levels must be checked on site and refer to
Setting out points and Ordnance Datum Newlyn unless alternative