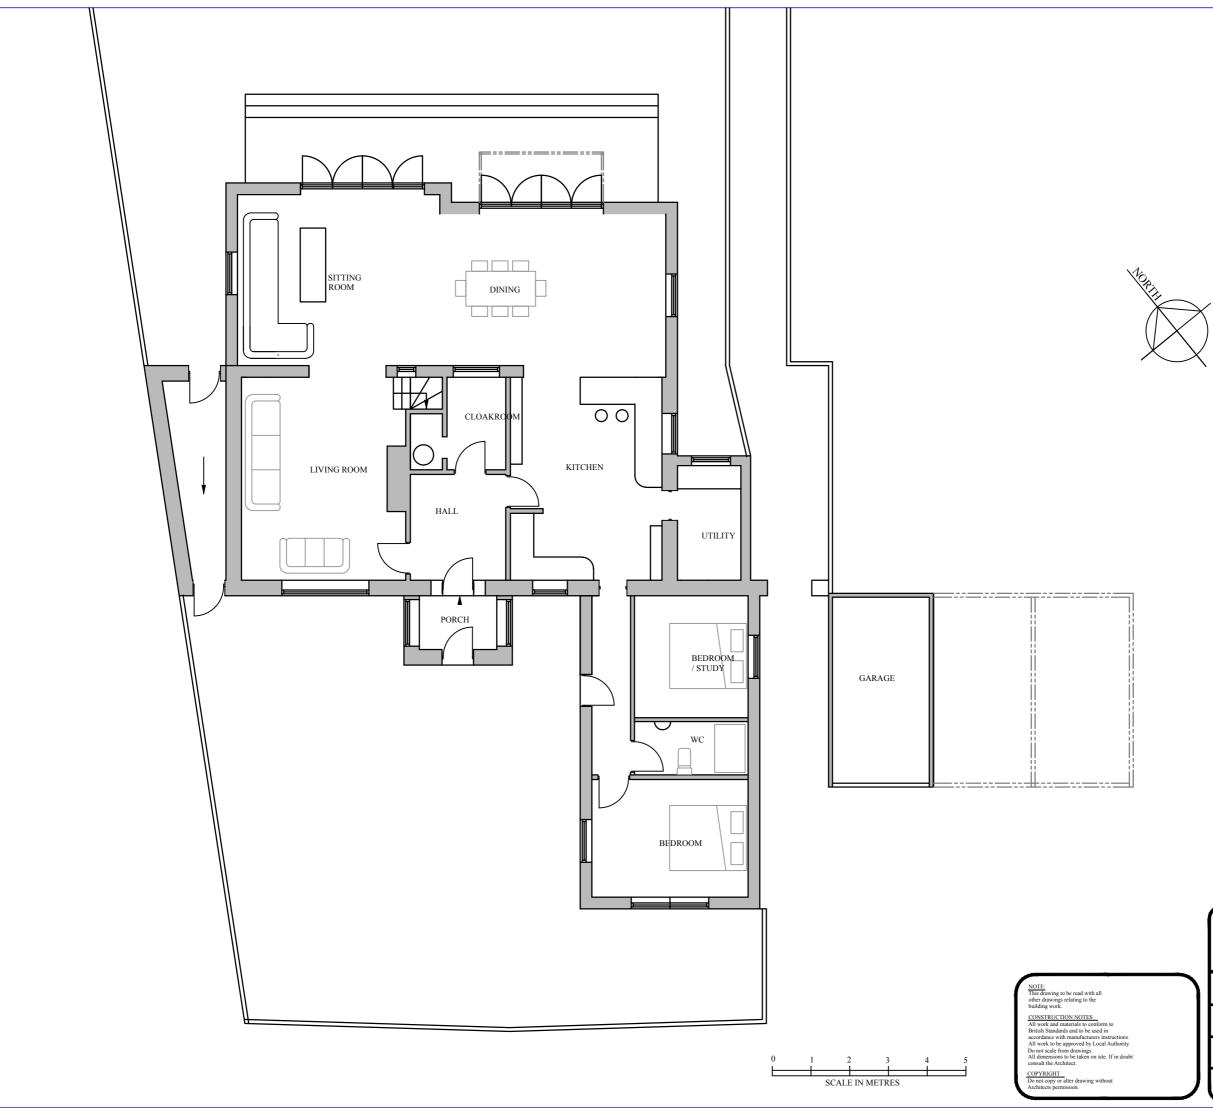

| Andrew Court.<br>BIGBLUE<br>AFTON DOWN<br>FRESHWATER BAY<br>ISLE OF WIGHT. PO40 9TY<br>TEL 01983 753181 / 07767494238 |     | Architect.<br>RIBA.              |                     |
|-----------------------------------------------------------------------------------------------------------------------|-----|----------------------------------|---------------------|
| JOB:<br>SEAGROVE MANOR BARN                                                                                           |     | CLIENT:<br>MR AND MRS<br>ORLEBAR |                     |
| TITLE;<br>PROPOSED GROUND FLOO                                                                                        |     | DR                               | SCALE;<br>1-100 @A3 |
| DRG. NO.<br>2250-2-7                                                                                                  |     | REVISON;<br>REVISION A           |                     |
| DATE.<br>14-8-23                                                                                                      | 170 | PLANNING ISSUE                   |                     |