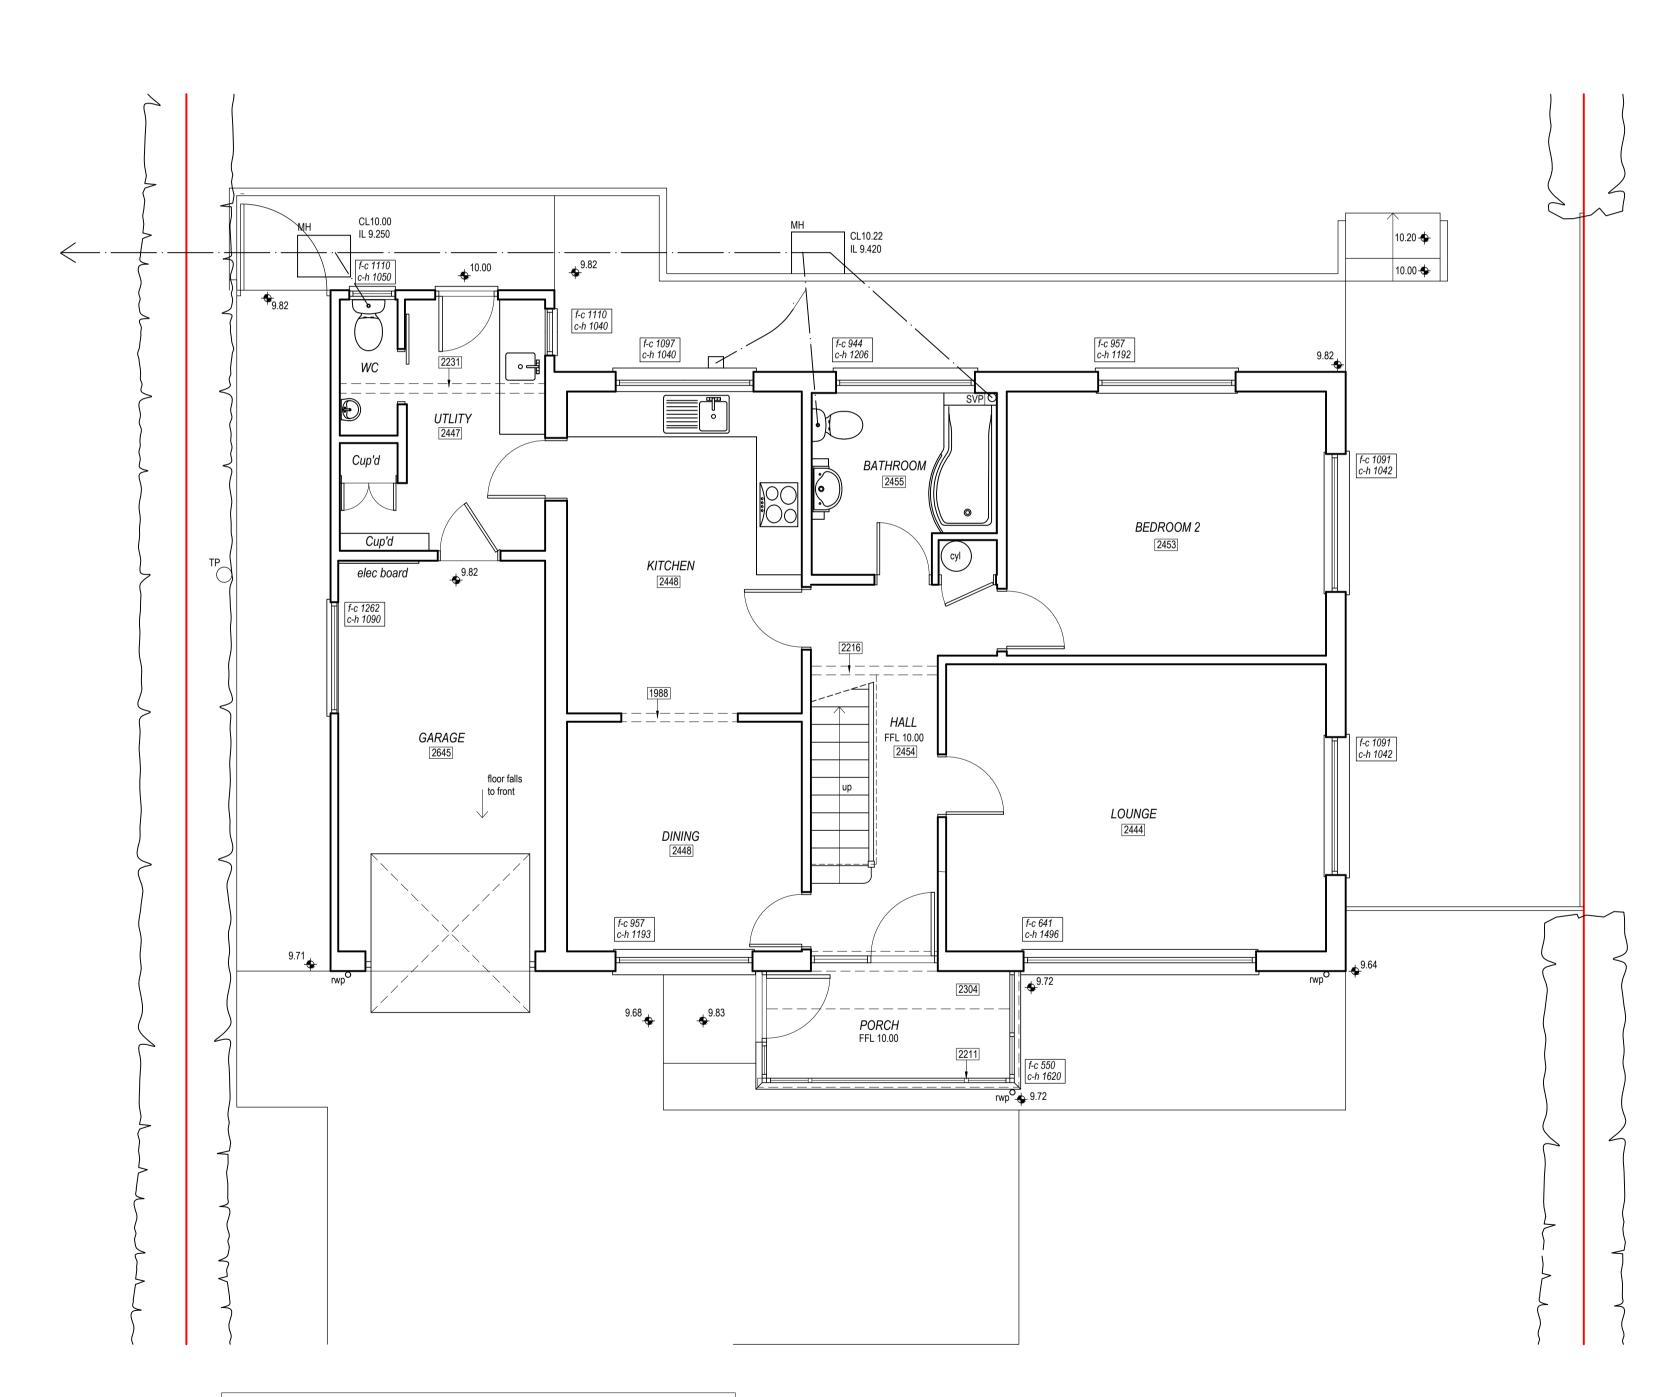

GROUND FLOOR / SITE PLAN AS EXISTING 1:50

Nb: All levels shown are approx +

Drain runs are based on part survey and part assumption (to be checked and verified on site) 01E1 0-:1:-- L1-

**EXISTING** BDS.348 / 101