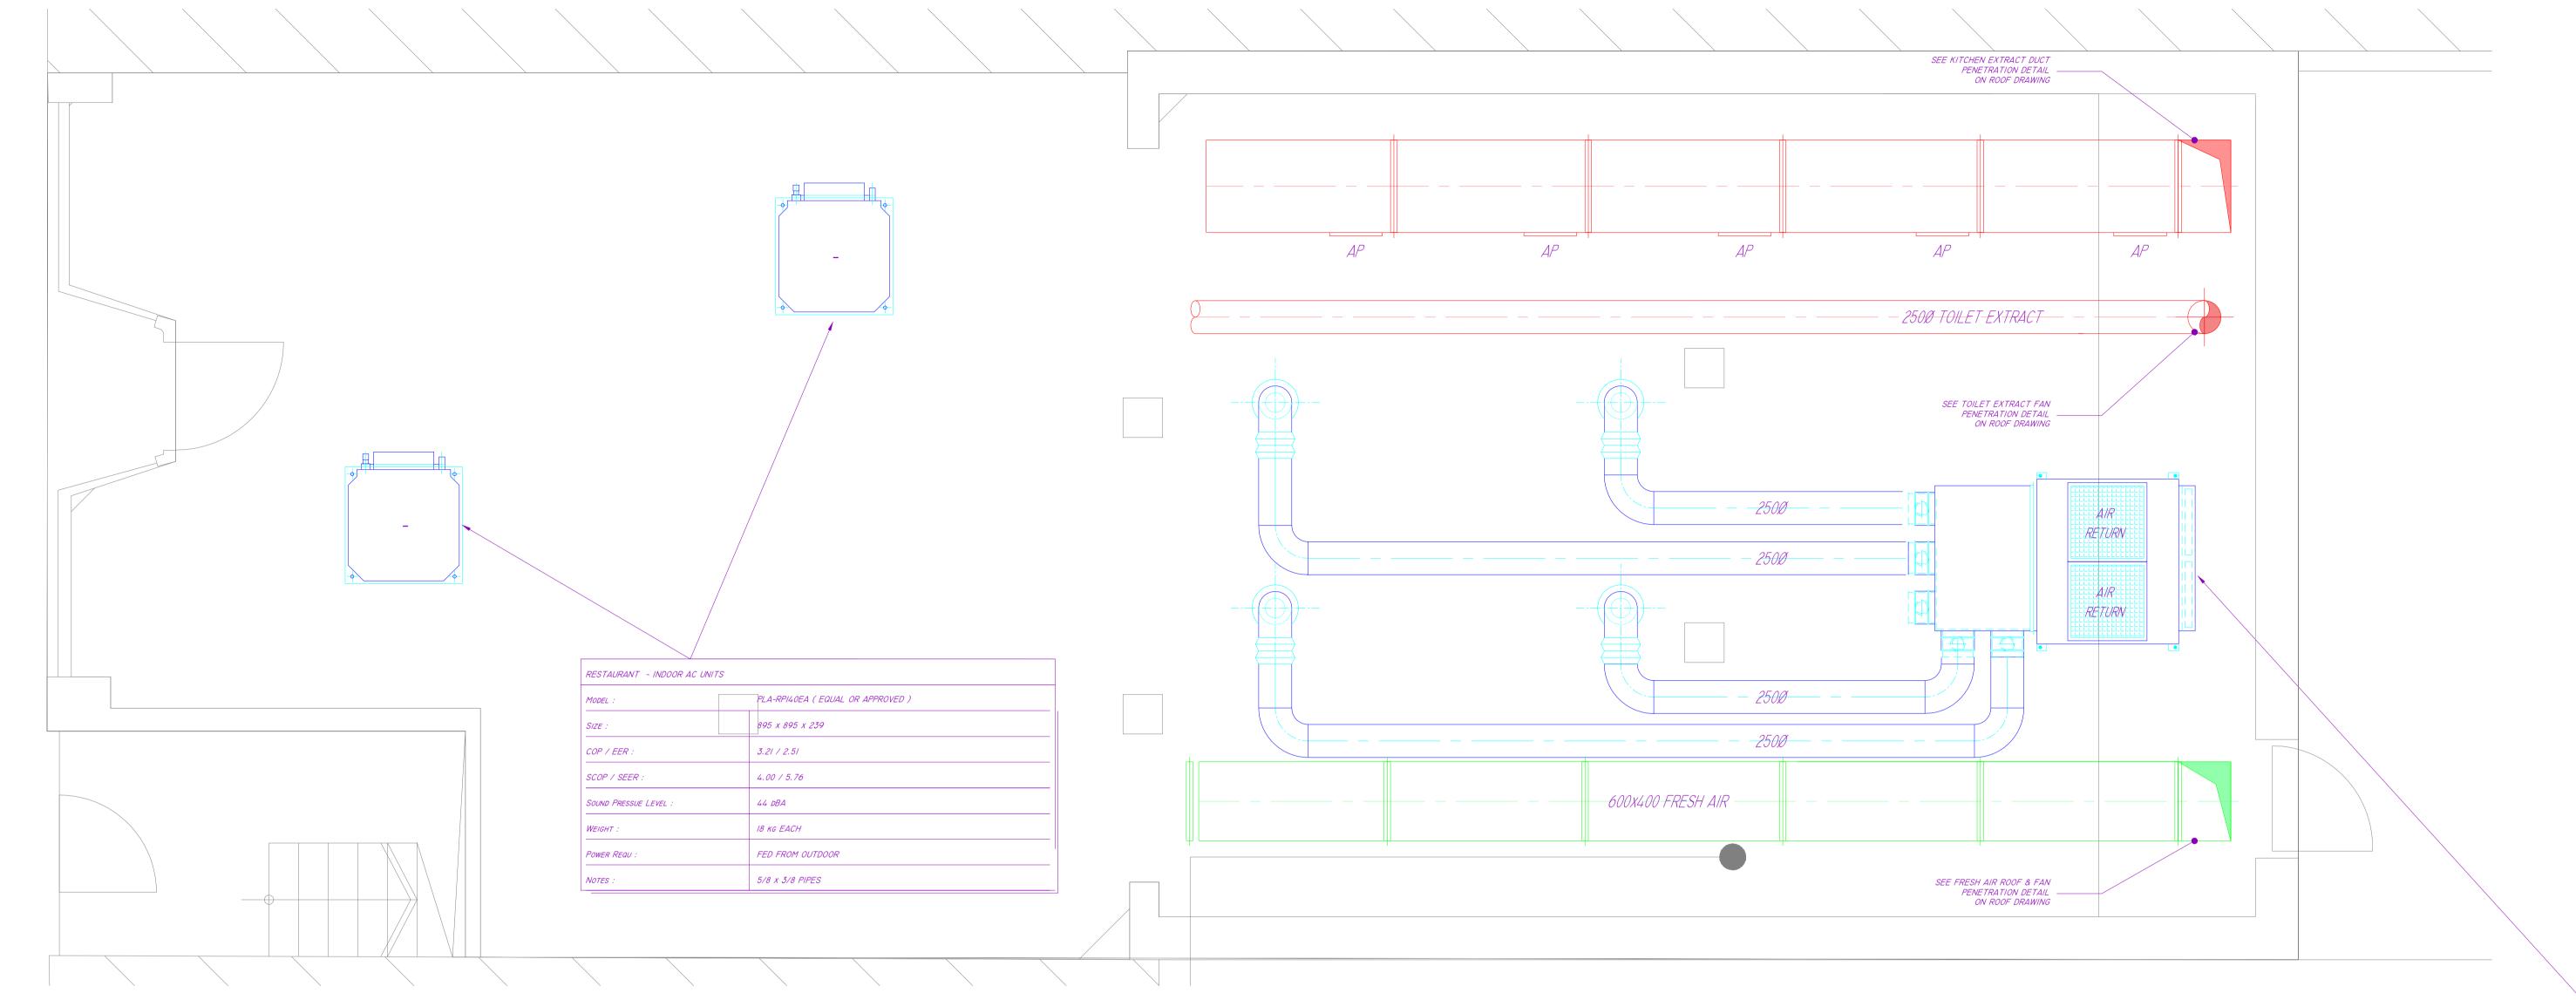

INTERNAL HVAC LAYOUT

The ventilation system to be constructed in accordance with the recommendations of Legionnaires' Disease: Control of legionella bacteria in water systems - approved code of practice and guidance -HSE L8.

<u>VENTILATION</u>

THE VENTILATION INSTALLATIONS SHALL BE IN ACCORDANCE WITH: THE BUILDING REGULATIONS 2004.

CHARTERED INSTITUTE OF BUILDING SERVICES ENGINEERS (CIBSE)

GUIDE B: HEATING VENTILATION, AIR CONDITIONING & REFRIGERATION.

BUILDING ENGINEERING SERVICES ASSOCIATION (BESA) DOCUMENT DW144: SPECIFICATION FOR SHEET METAL DUCTWORK.

DOCUMENT DW145: GUIDE TO GOOD PRACTICE FOR THE INSTALLATION OF FIRE & SMOKE DAMPERS.

SEE ROOF PLAN LAYOUT FOR PLANT & HVAC EQUIPMENT & DATA

| MODEL:                | PEA-RP250WKA ( EQUAL OR APPROVED )                                                       |  |
|-----------------------|------------------------------------------------------------------------------------------|--|
| SIZE:                 | 1370 x 1120 x 470 HIGH                                                                   |  |
| WEIGHT :              | 108 KG EACH                                                                              |  |
| COP / EER :           | 3.10 / 2.70                                                                              |  |
| SCOP / SEER :         | 3.35 / 4.59                                                                              |  |
| SOUND PRESSUE LEVEL : | 46 DBA                                                                                   |  |
| Power Reau :          | 220-240v, 50Hz 16 AMP                                                                    |  |
| Accessories :         | PAC-KE89LAF FILTER PAC-KE140TB-F BOX KS9-BSI-A SENSOR  PAR-33MAA WIRED REMOTE CONTROLLER |  |
| NOTES:                | 5/8" + 3/8" PIPES                                                                        |  |