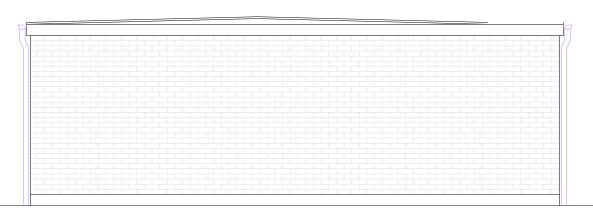

Proposed Elevations

CLIENT

Mr. J. Green

07 - HA - 102

1:50@A3 17.10.23

M.S.

## FRONT ELEVATION

SIDE ELEVATION 1

**SIDE ELEVATION 2** 

**REAR ELEVATION** 

## **MATERIALS KEY**

Walls - Facing brick finish Roof - ePDM rubber with white uPVC fascia Windows - White uPVC to match host property