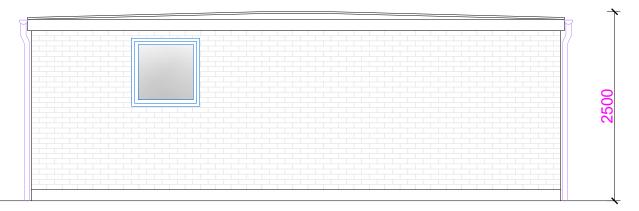

Proposed Elevations

CLIENT

Mr. J. Green

07 - HA - 102

1:50@A3 17.10.23

M.S.

## FRONT ELEVATION

SIDE ELEVATION 1

**SIDE ELEVATION 2** 

**REAR ELEVATION** 

## **MATERIALS KEY**

Walls - Facing brick finish Roof - ePDM rubber with white uPVC fascia Windows - White uPVC to match host property