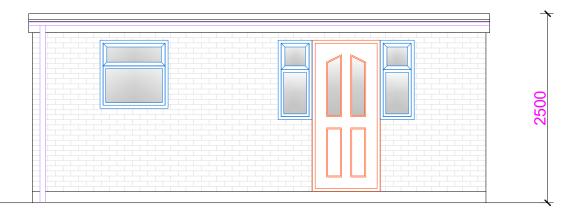

Proposed Elevations

CLIENT

Mr. J. Green

07 - HA - 102

1:50@A3 17.10.23

M.S.

## FRONT ELEVATION

SIDE ELEVATION 1

**SIDE ELEVATION 2** 

**REAR ELEVATION** 

## **MATERIALS KEY**

Walls - Facing brick finish Roof - ePDM rubber with white uPVC fascia Windows - White uPVC to match host property