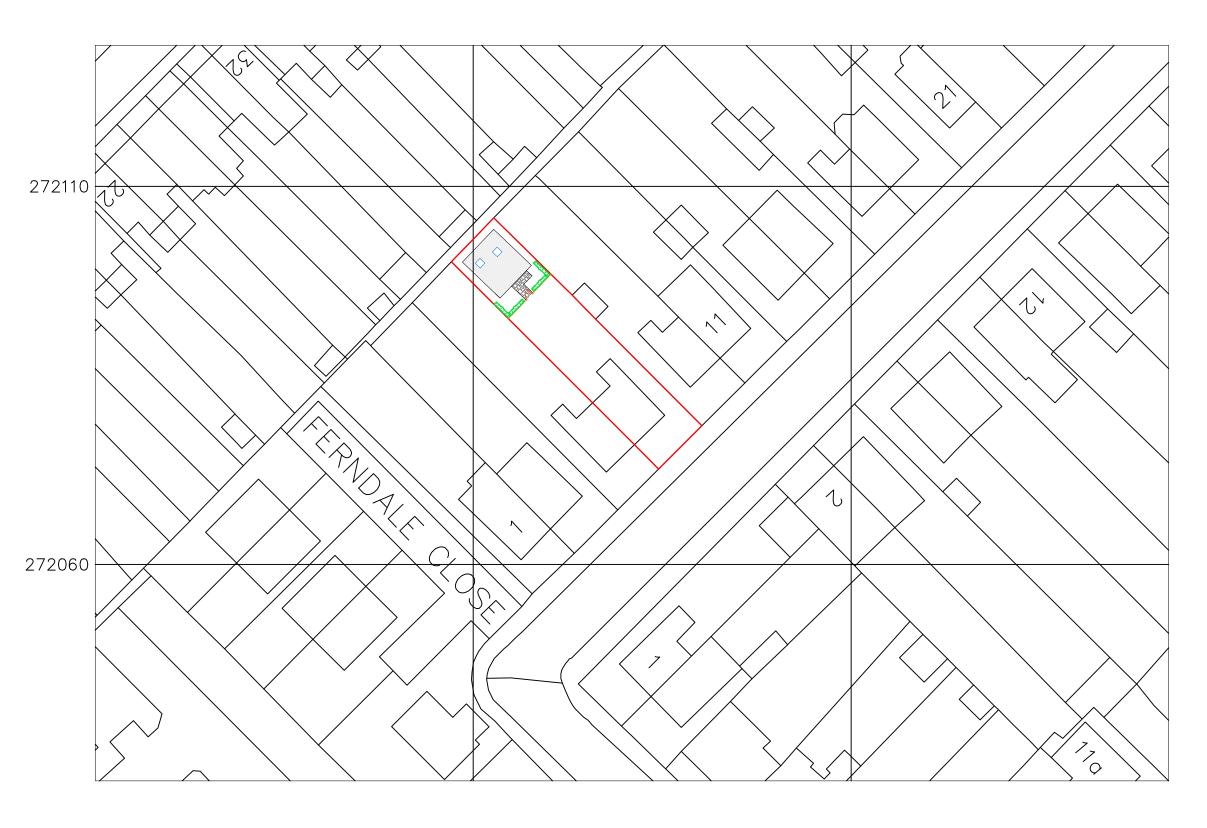

URAL CONDITION OF THE EXISTING PROPERTY.THE DRAWINGS HAVE BEEN PREPARED FOR ASSISTANCE IN THE PREPARATION OF DETAILS FOR PLANNING AND BUILDING REGULATIONS PURPOSES ONLY.NO CHECK DIMENSIONS HAVE BEEN TAKEN, ALL DETAILS HAVE BEEN PROVIDED BY THE CLIENT

THE USE OF PERMITTED DEVELOPMENT RIGHT IN PROPERTY IS SUBJECT TO INFORMATION PROVIDED BY OWNER REGARDING THE STATUS OF PROPERTY AS A DWELLING HOUSE AND THE DWELLING NOT BEING IN A CONSERVATION AREA. ANY DEVELOPMENT WITH OUT A CERTIFICATE OF LAWFULNESS OR PLANNING PERMISSION IS SOLELY AT OWNER'S RISK.

## LEGEND

SD = SMOKE DETECTOR WITH SOUNDER

• = EMERGENCY LIGHTING TO BS5266: Part 1 1988

- 📵 = HEAT DETECTOR
- FD30 = 30 MINUTE FIRE RESISTING DOOR AND FRAME





PROJECT 7 Hayden Avenue

Finedon NN9 5ES

## DWG TITLE

Proposed Block Plan







METRES

80

100