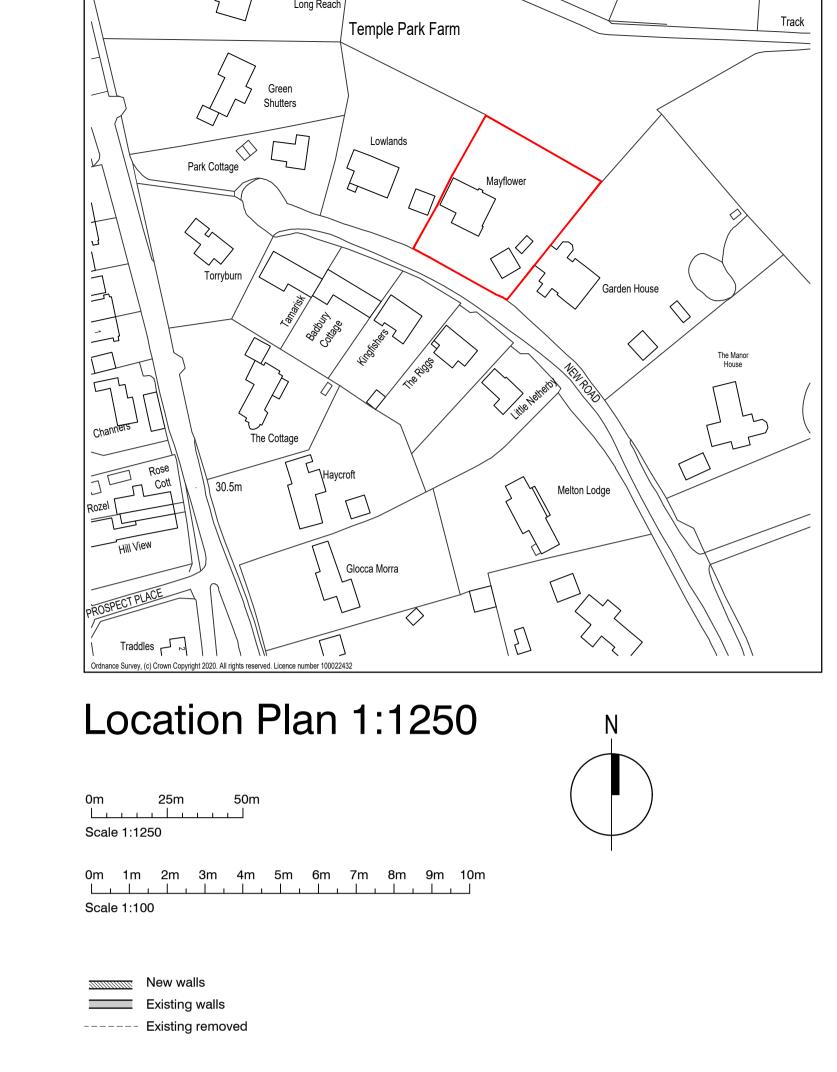

## HEIGHWAY ASSOCIATES ARCHITECTS

34 West Street Buckinghamshire SL7 2NB 01628 483 211

mail@haa-ltd.co.uk

Client: Mr & Mrs Carter

Project: Mayflower, New Road, Hurley

SL6 5LN

Title: Existing Plans & Elevations