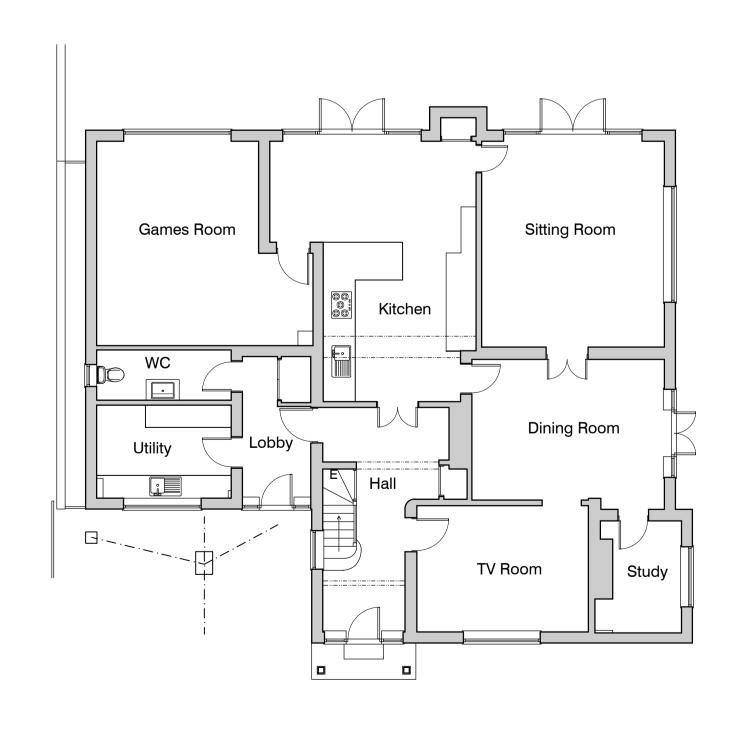

South West Elevation

North West Elevation

North East Elevation

South East Elevation

Ground Floor Plan Roof Plan First Floor Plan

REVISION DATE DETAILS

HAA take no responsibility for any dimensions obtained by measuring or scaling from this drawing. All dimensions are in millimeters, all levels are in meters, unless otherwise stated. If no dimension is given, ascertain the dimension specifically from the Architect or by site measurement. The sizing of all structural and service elements must always be checked against the relevant engineer's drawings. ALL COPYRIGHT RESERVED ©