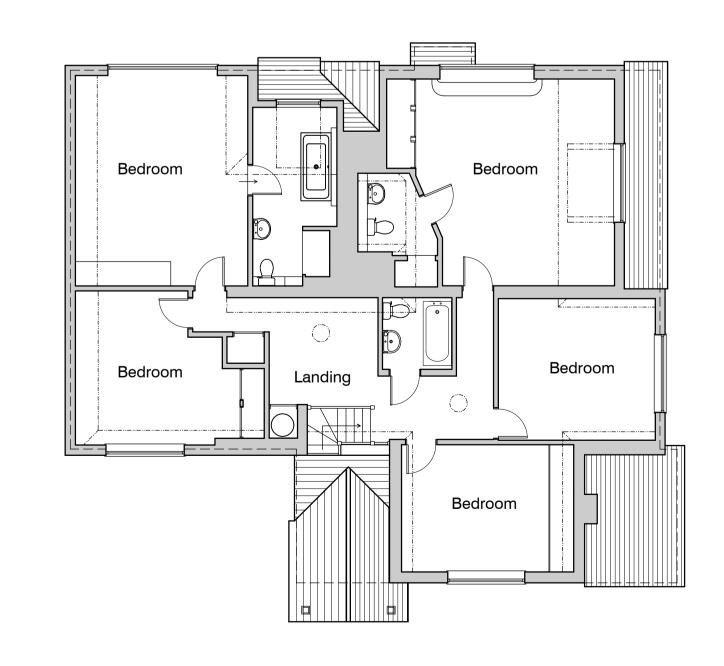

South West Elevation

North West Elevation

North East Elevation

South East Elevation

Ground Floor Plan Roof Plan First Floor Plan

REVISION DATE DETAILS

HAA take no responsibility for any dimensions obtained by measuring or scaling from this drawing. All dimensions are in millimeters, all levels are in meters, unless otherwise stated. If no dimension is given, ascertain the dimension specifically from the Architect or by site measurement. The sizing of all structural and service elements must always be checked against the relevant engineer's drawings. ALL COPYRIGHT RESERVED ©