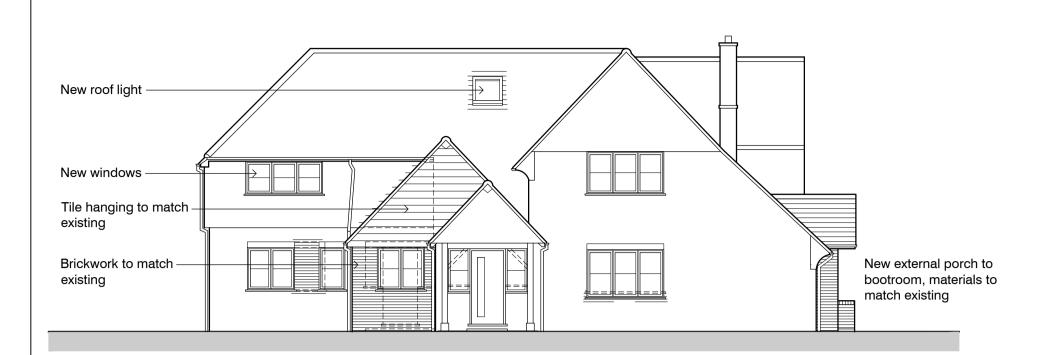

South West Elevation

North West Elevation

North East Elevation

South East Elevation

Ground Floor Plan Roof Plan First Floor Plan

REVISION DATE DETAILS HAA take no responsibility for any dimensions obtained by measuring or scaling from this drawing. All dimensions are in millimeters, all levels are in meters, unless otherwise stated. If no dimension is given, ascertain the dimension specifically from the Architect or by site measurement. The sizing of all structural and service elements must always be checked against the