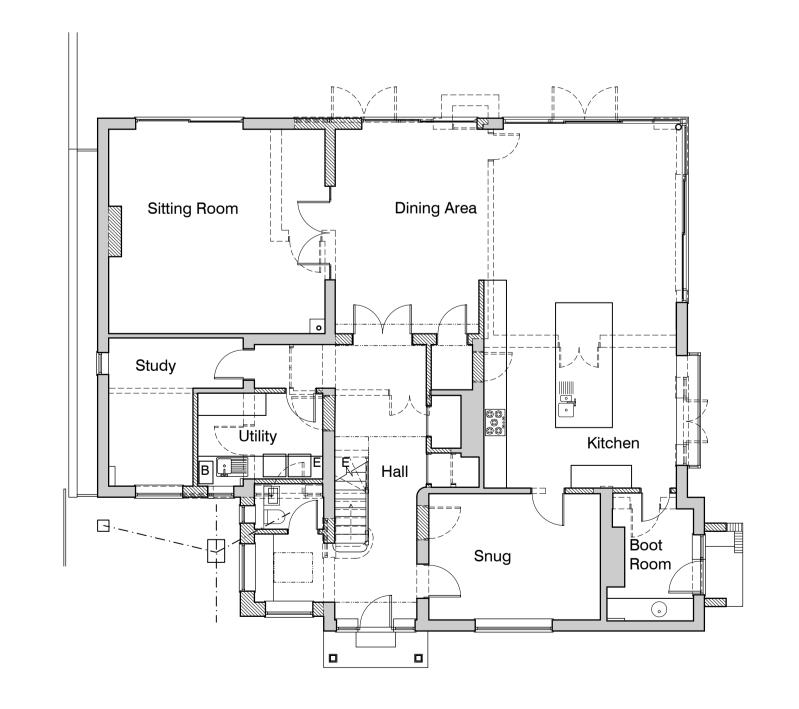

South West Elevation

North West Elevation

North East Elevation

South East Elevation

Ground Floor Plan Roof Plan First Floor Plan

REVISION DATE DETAILS HAA take no responsibility for any dimensions obtained by measuring or scaling from this drawing. All dimensions are in millimeters, all levels are in meters, unless otherwise stated. If no dimension is given, ascertain the dimension specifically from the Architect or by site measurement. The sizing of all structural and service elements must always be checked against the