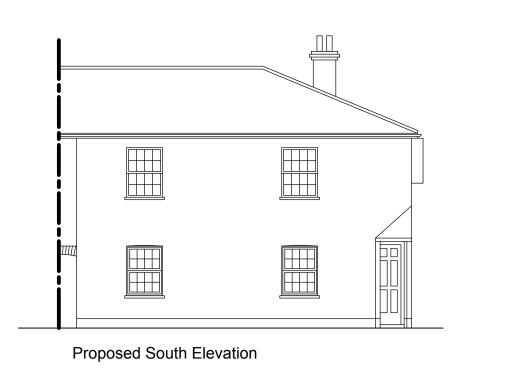

Proposed Elevations 1:100

Site Plan 1:500

Proposed Ground Floor Plan 1:50 Basement Plan 1:50

Proposed First Floor Plan 1:50

These drawings have been produced by Waller Planning based on drawing 1051-P-001A provided by BJS.