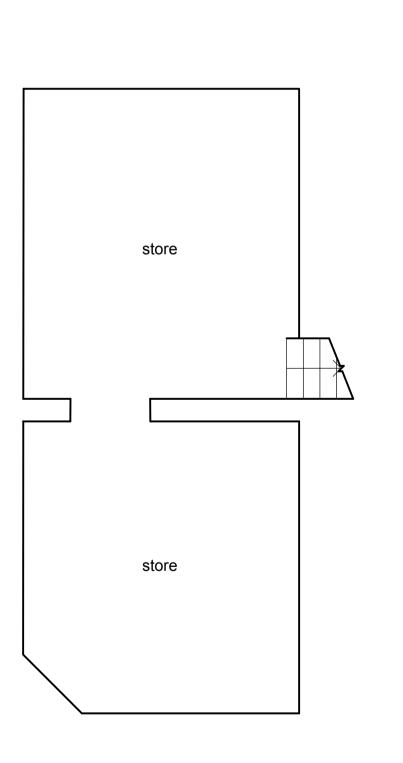

Proposed Elevations 1:100

Site Plan 1:500

Proposed Ground Floor Plan 1:50 Basement Plan 1:50

Proposed First Floor Plan 1:50

These drawings have been produced by Waller Planning based on drawing 1051-P-001A provided by BJS.

Scale 1:50, 1:100 & 1:500 @ A1

Drg: 362/002 Date: Feb 2021 Scale 1:50, 1:100 & 1:500 @ A1