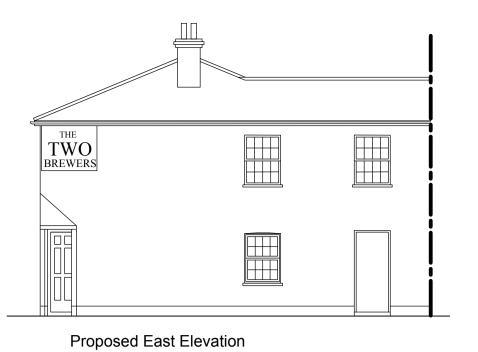

Proposed Elevations 1:100

Site Plan 1:500

Proposed Ground Floor Plan 1:50 Basement Plan 1:50

Proposed First Floor Plan 1:50

These drawings have been produced by Waller Planning based on drawing 1051-P-001A provided by BJS.