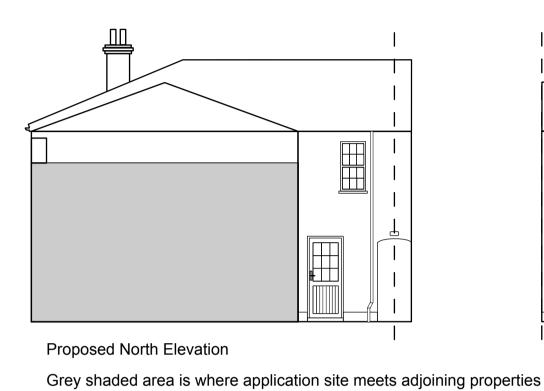

Proposed Elevations 1:100

Site Plan 1:500

Proposed Ground Floor Plan 1:50 Basement Plan 1:50

Proposed First Floor Plan 1:50

These drawings have been produced by Waller Planning based on drawing 1051-P-001A provided by BJS.