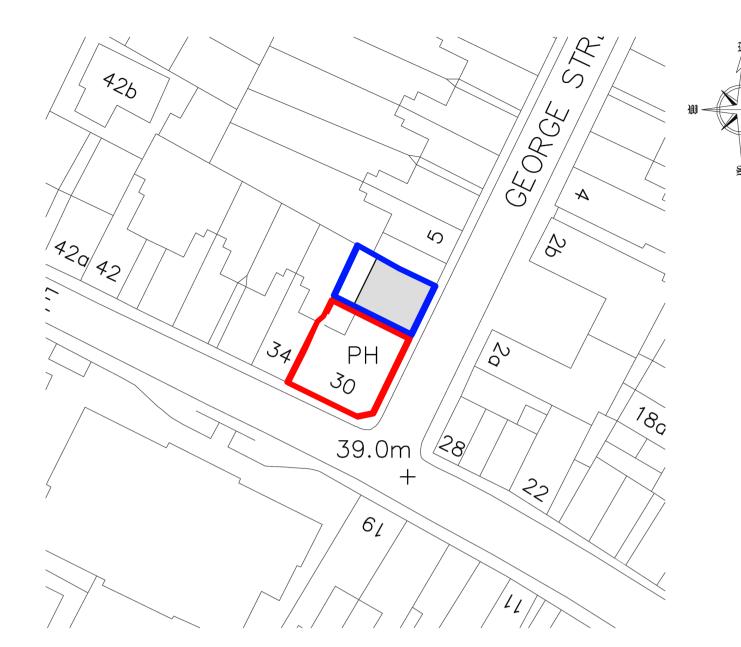

Proposed Elevations 1:100

Site Plan 1:500

Proposed Ground Floor Plan 1:50 Basement Plan 1:50

Proposed First Floor Plan 1:50

These drawings have been produced by Waller Planning based on drawing 1051-P-001A provided by BJS.

Scale 1:50, 1:100 & 1:500 @ A1

Drg: 362/002 Date: Feb 2021 Scale 1:50, 1:100 & 1:500 @ A1