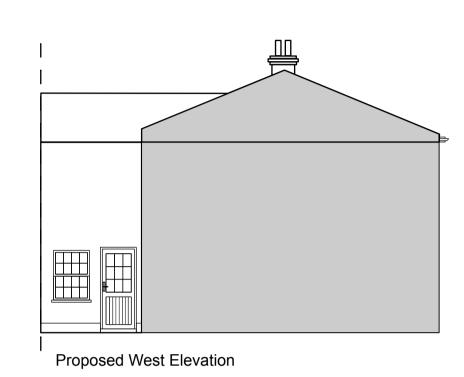

Proposed Elevations 1:100

Site Plan 1:500

Proposed Ground Floor Plan 1:50 Basement Plan 1:50

Proposed First Floor Plan 1:50

These drawings have been produced by Waller Planning based on drawing 1051-P-001A provided by BJS.