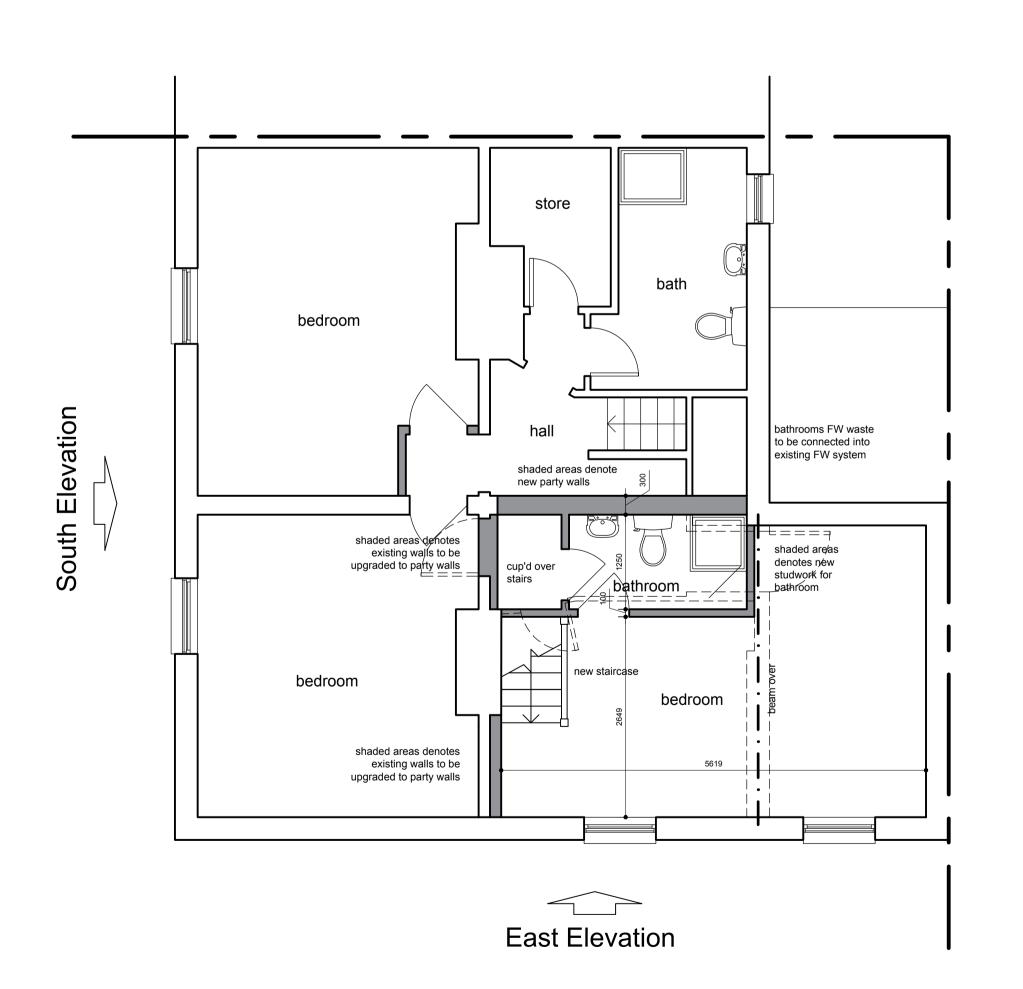

Proposed Elevations 1:100

Site Plan 1:500

Proposed Ground Floor Plan 1:50 Basement Plan 1:50

Proposed First Floor Plan 1:50

These drawings have been produced by Waller Planning based on drawing 1051-P-001A provided by BJS.

Scale 1:50, 1:100 & 1:500 @ A1

Drg: 362/002 Date: Feb 2021 Scale 1:50, 1:100 & 1:500 @ A1