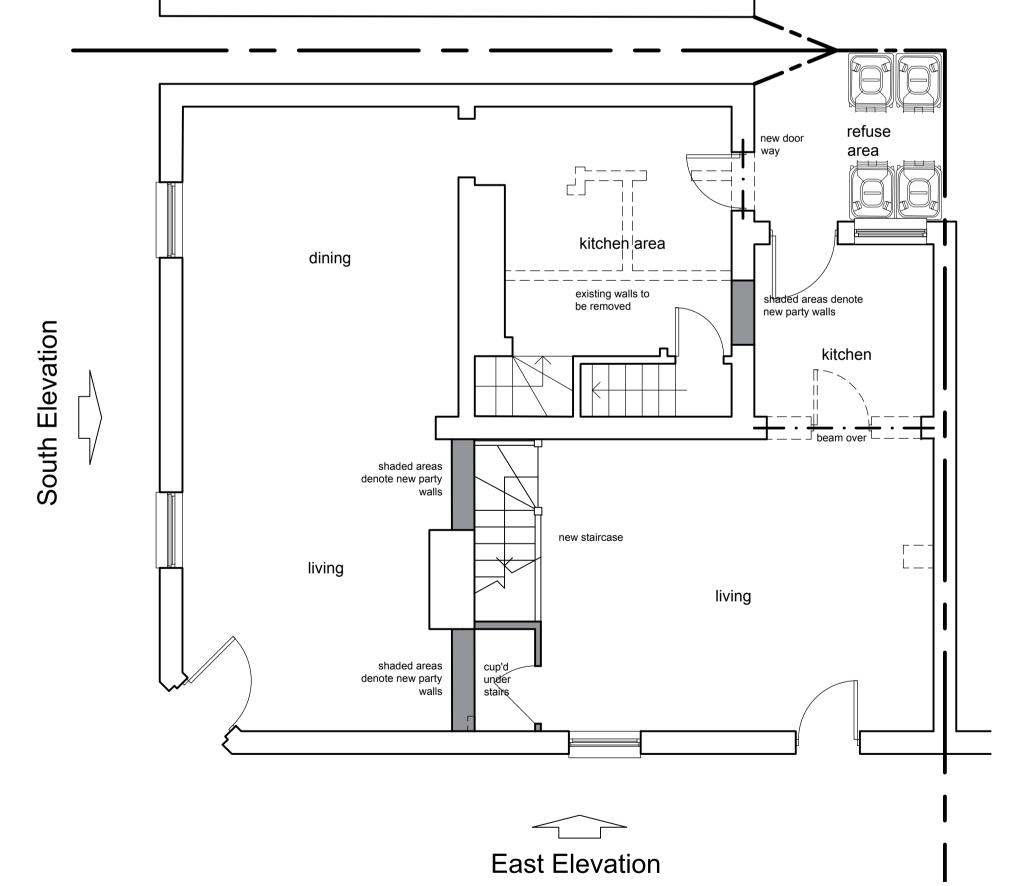

Proposed Elevations 1:100

Site Plan 1:500

Proposed Ground Floor Plan 1:50 Basement Plan 1:50

Proposed First Floor Plan 1:50

These drawings have been produced by Waller Planning based on drawing 1051-P-001A provided by BJS.

Scale 1:50, 1:100 & 1:500 @ A1

Drg: 362/002 Date: Feb 2021 Scale 1:50, 1:100 & 1:500 @ A1