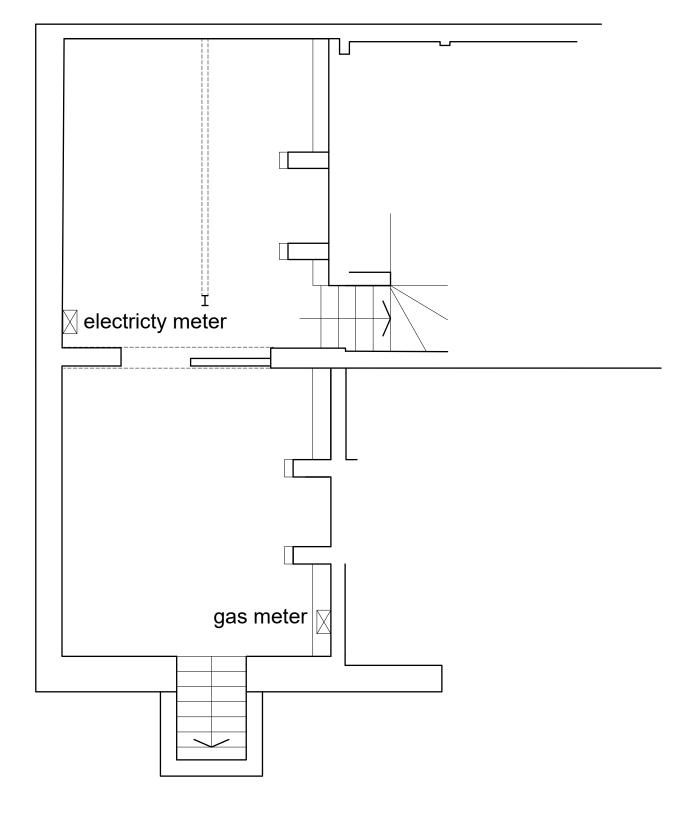

## SURVEY

PROJECT:

CONVERSION AND ALTERATION OF TWO BREWERS PUB PORT VALE HERTFORD

DRAWING TITLE:

EXISTING BASEMENT FLOOR PLAN

| SCALE:        | DATE:                      | BY:       |
|---------------|----------------------------|-----------|
| 50@A3         | 13 09 23                   | NP        |
| ISSUE STATUS: |                            |           |
|               | B of Q CONSTRUCTION RECORD |           |
| CHECKED BY:   | DATE:                      |           |
|               |                            |           |
| DRAWING NO:   |                            | REVISION: |