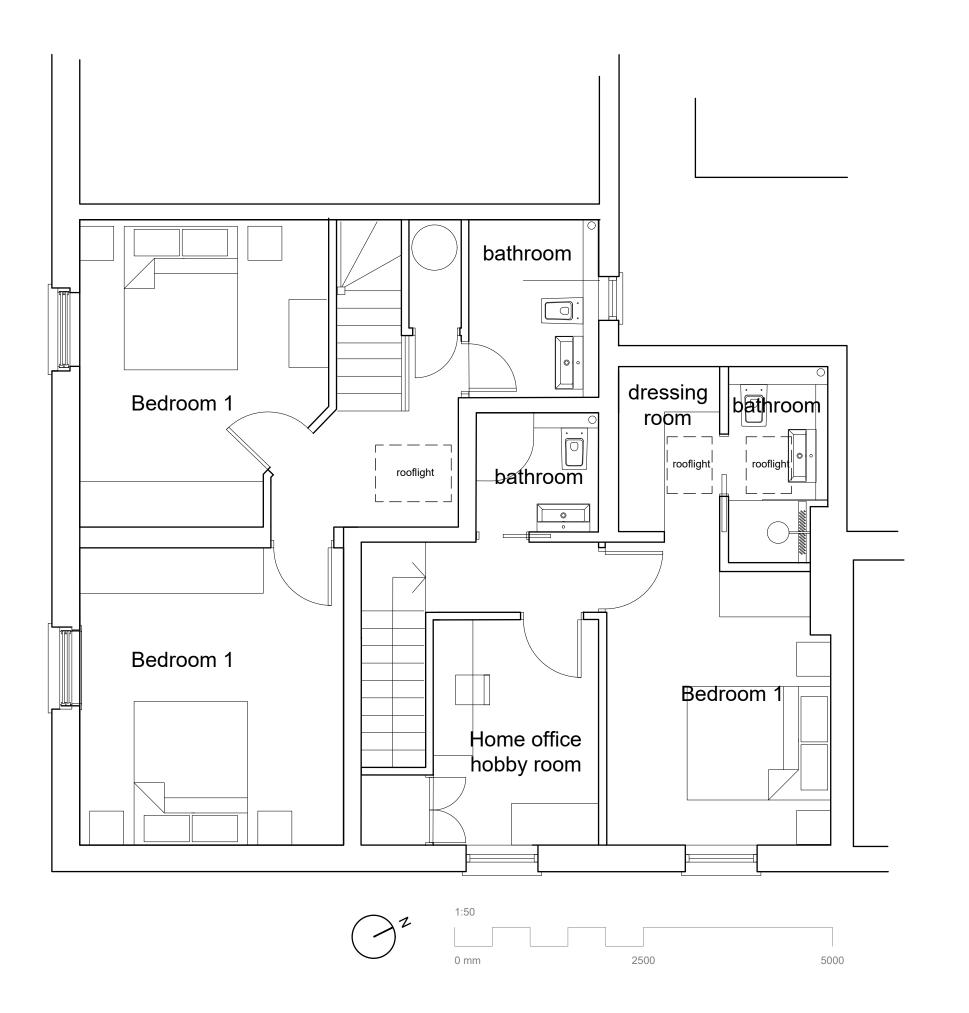

### FIRST FLOOR PLAN

| SCALE:        | DATE:                             | BY: |
|---------------|-----------------------------------|-----|
| 50@A3         | 02 11 23                          | NP  |
| ISSUE STATUS: |                                   |     |
| DESIGN 🛛 B    | DESIGN B of Q CONSTRUCTION RECORD |     |
| CHECKED BY:   | DATE:                             |     |
|               |                                   |     |