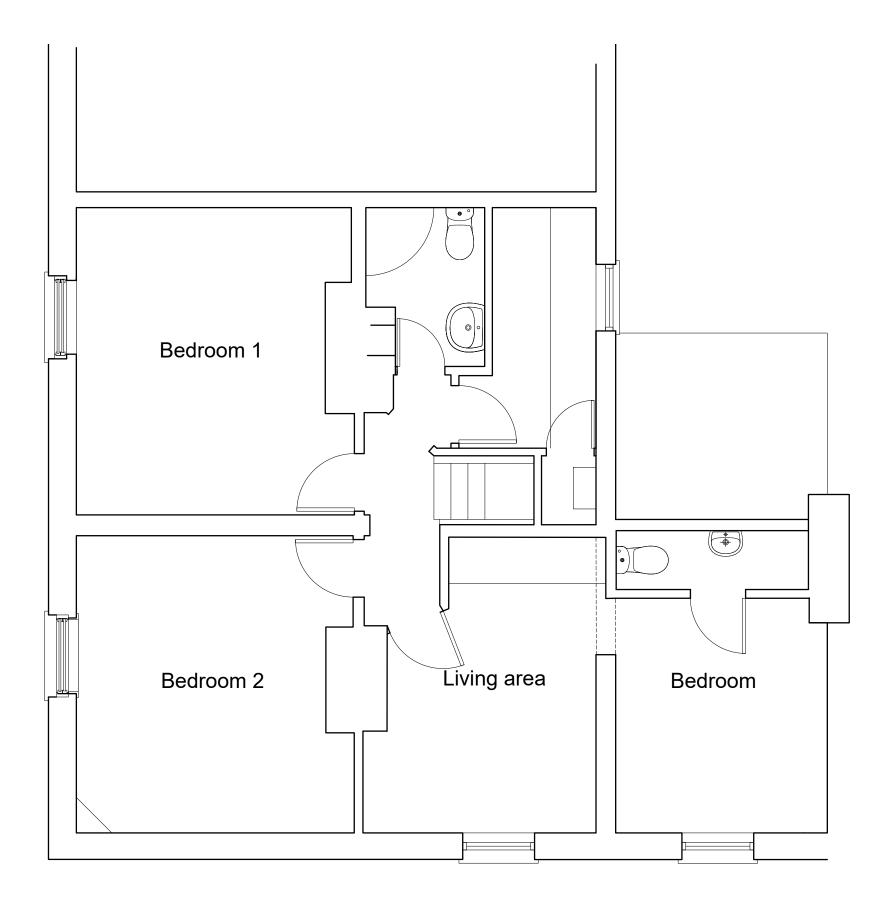

## SURVEY

PROJECT:

CONVERSION AND ALTERATION OF TWO BREWERS PUB PORT VALE HERTFORD

DRAWING TITLE:

#### EXISTING FIRST FLOOR PLAN

| SCALE:        | DATE:                      | BY:       |
|---------------|----------------------------|-----------|
| 50@A3         | 13 09 23                   | NP        |
| ISSUE STATUS: | :                          |           |
|               | B of Q CONSTRUCTION RECORD |           |
| CHECKED BY:   | DATE:                      |           |
|               |                            |           |
| DRAWING NO:   |                            | REVISION: |