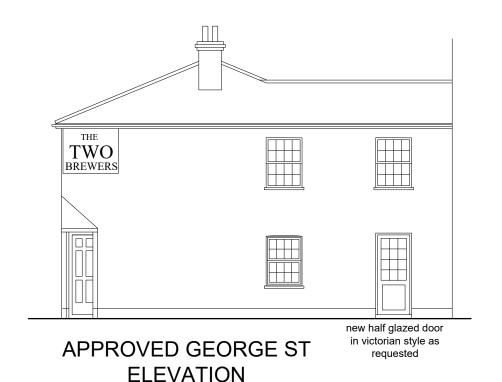

# GEORGE STREET ELEVATIONS EXISTING AND PROPOSED

| SCALE:        | DATE:            | BY:         |
|---------------|------------------|-------------|
| 50@A3         | 13 09 23         | NP          |
| ISSUE STATUS: |                  |             |
| DESIGN 🔀      | B of Q CONSTRUCT | TION RECORD |
| CHECKED BY:   |                  | DATE:       |
|               |                  |             |
| DRAWING NO:   |                  | REVISION:   |