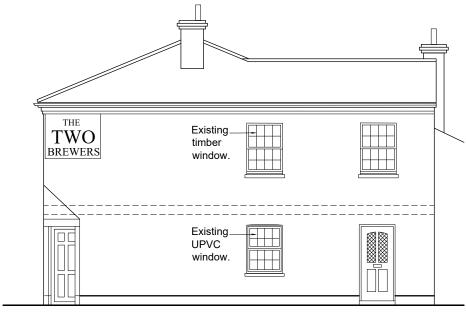

CORRECTED EXISTING
GEORGE STREET ELEVATION

REF:3/21/0115/FUL

EXISTING GEORGE STREET
ELEVATION SUBMITTED WITH PLANNING
APPLICATION REF:3/21/0115/FUL

TWO BREWERS

NOTES:

IF IN DOUBT ASK.

# GEORGE STREET ELEVATIONS EXISTING AND PROPOSED

| SCALE:        | DATE:            | BY:         |
|---------------|------------------|-------------|
| 50@A3         | 13 09 23         | NP          |
| ISSUE STATUS: |                  |             |
| DESIGN 🔀      | B of Q CONSTRUCT | TION RECORD |
| CHECKED BY:   |                  | DATE:       |
|               |                  |             |
| DRAWING NO:   |                  | REVISION:   |