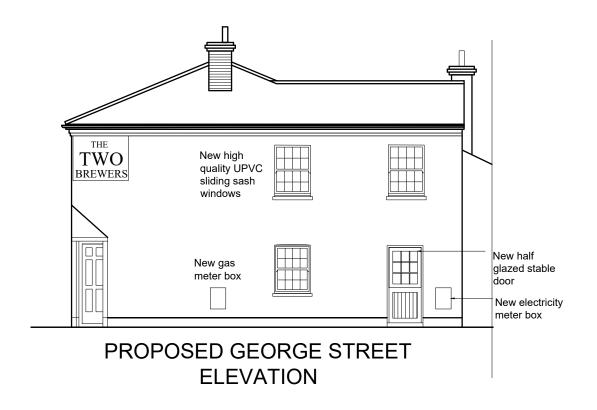

# GEORGE STREET ELEVATIONS EXISTING AND PROPOSED

| SCALE:        | DATE:            | BY:         |
|---------------|------------------|-------------|
| 50@A3         | 13 09 23         | NP          |
| ISSUE STATUS: |                  |             |
| DESIGN 🔀      | B of Q CONSTRUCT | TION RECORD |
| CHECKED BY:   |                  | DATE:       |
|               |                  |             |
| DRAWING NO:   |                  | REVISION:   |