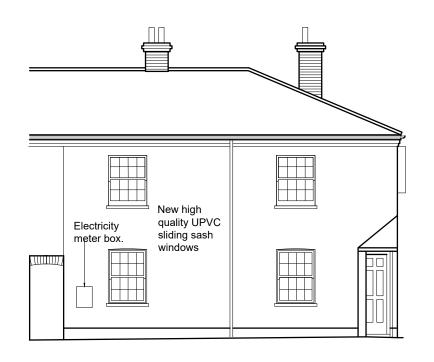

CORRECTED EXISTING PORT VALE ELEVATION

PROPOSED PORT VALE ELEVATION

APPROVED PORT VALE ELEVATION REF:3/21/0115/FUL

EXISTING PORT VALE ELEVATION SUBMITTED WITH PLANNING APPLICATION REF:3/21/0115/FUL

## **REVISIONS:**

| REV | BY: | DATE:    | DETAILS:                                   |
|-----|-----|----------|--------------------------------------------|
| А   | NCP | 21 11 23 | note added re upvc sliding sash<br>windows |