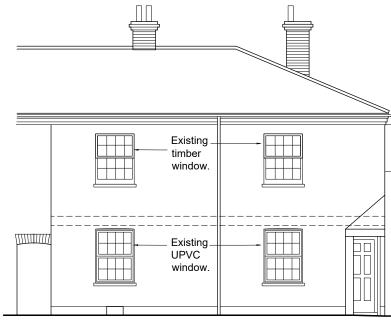

CORRECTED EXISTING PORT VALE ELEVATION

PROPOSED PORT VALE ELEVATION

APPROVED PORT VALE ELEVATION REF:3/21/0115/FUL

EXISTING PORT VALE ELEVATION SUBMITTED WITH PLANNING APPLICATION REF:3/21/0115/FUL