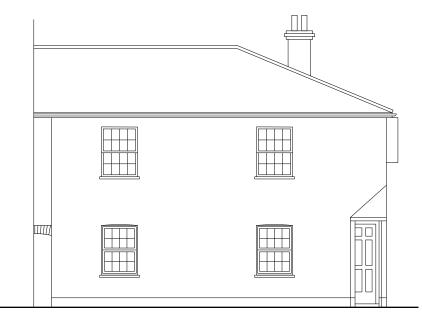

CORRECTED EXISTING PORT VALE ELEVATION

PROPOSED PORT VALE ELEVATION

APPROVED PORT VALE ELEVATION REF:3/21/0115/FUL

EXISTING PORT VALE ELEVATION SUBMITTED WITH PLANNING APPLICATION REF:3/21/0115/FUL