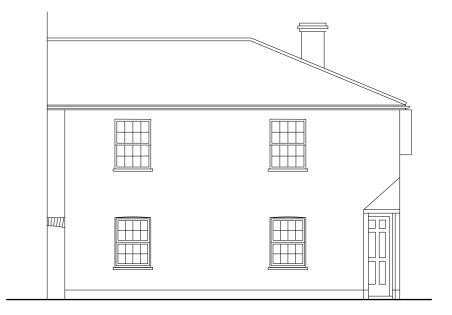

CORRECTED EXISTING PORT VALE ELEVATION

PROPOSED PORT VALE ELEVATION

APPROVED PORT VALE ELEVATION REF:3/21/0115/FUL

EXISTING PORT VALE ELEVATION SUBMITTED WITH PLANNING APPLICATION REF:3/21/0115/FUL